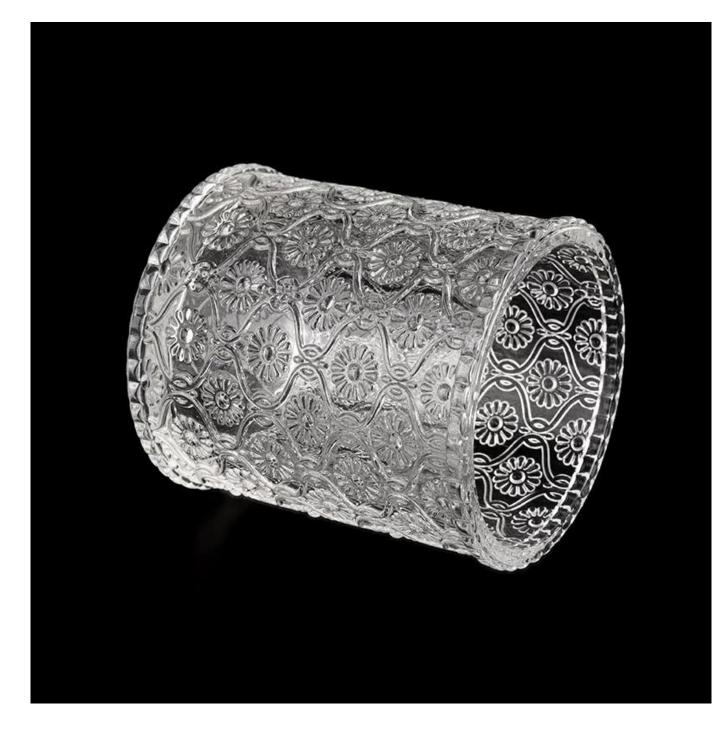

# **Embossed Glass Candle Jar with Glass Lids Wholesale**

Sunny Glasswares not only places  $\operatorname{OEM}$  /  $\operatorname{ODM}$  orders, but also helps many brands to start with product concepts.

| Cut it        | Jar:<br>Top dia: 84mm<br>Bottom dia: 84mm<br>Height: 95mm<br>Weight: 404g<br>Capacity: 310ml<br>Lid:<br>dia: 84mm<br>Height: 20mm<br>Weight: 158g |
|---------------|---------------------------------------------------------------------------------------------------------------------------------------------------|
| Capacity      | candle holders of different sizes etc. It's available                                                                                             |
| Sampling time | <ul><li>1.5 days if the shape and size of the products exist</li><li>2.15 days if you need a new shape and size of the products</li></ul>         |
| package       | Regular security packing 24 pieces / 36 pieces / 48 pieces and so on for export carton with egg divider                                           |
| MOQ           | 15000pcs                                                                                                                                          |
| Delivery time | Within 55 days of order confirmation                                                                                                              |
| Payment terms | 30% deposit by T / T in advance, the balance after showing the copy of B / L $$                                                                   |