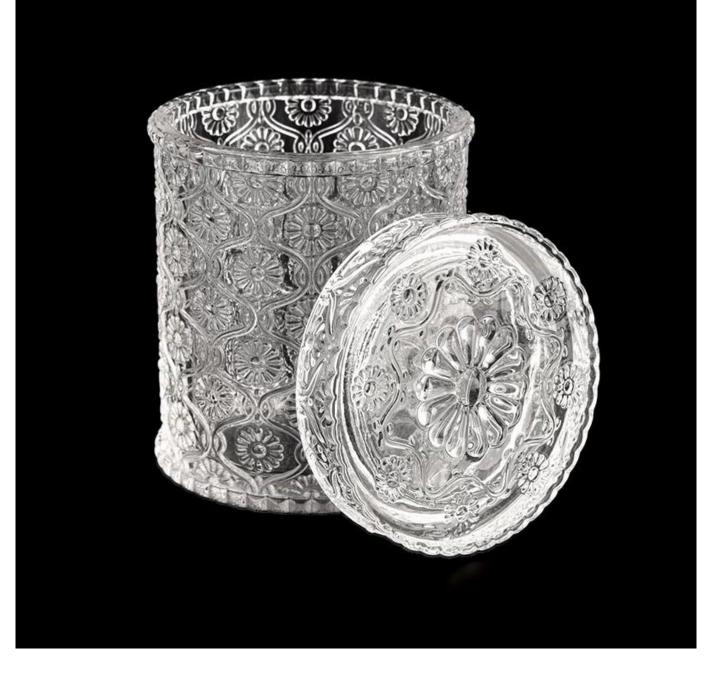

# **Embossed Glass Candle Jar with Glass Lids Wholesale**

Sunny Glasswares not only places  $\operatorname{OEM}$  /  $\operatorname{ODM}$  orders, but also helps many brands to start with product concepts.

| Cut it        | Jar:<br>Top dia: 84mm<br>Bottom dia: 84mm<br>Height: 95mm<br>Weight: 404g<br>Capacity: 310ml<br>Lid:<br>dia: 84mm<br>Height: 20mm<br>Weight: 158g |
|---------------|---------------------------------------------------------------------------------------------------------------------------------------------------|
| Capacity      | candle holders of different sizes etc. It's available                                                                                             |
| Sampling time | <ul><li>1.5 days if the shape and size of the products exist</li><li>2.15 days if you need a new shape and size of the products</li></ul>         |
| package       | Regular security packing 24 pieces / 36 pieces / 48 pieces and so on for export carton with egg divider                                           |
| MOQ           | 15000pcs                                                                                                                                          |
| Delivery time | Within 55 days of order confirmation                                                                                                              |
| Payment terms | 30% deposit by T / T in advance, the balance after showing the copy of B / L $$                                                                   |