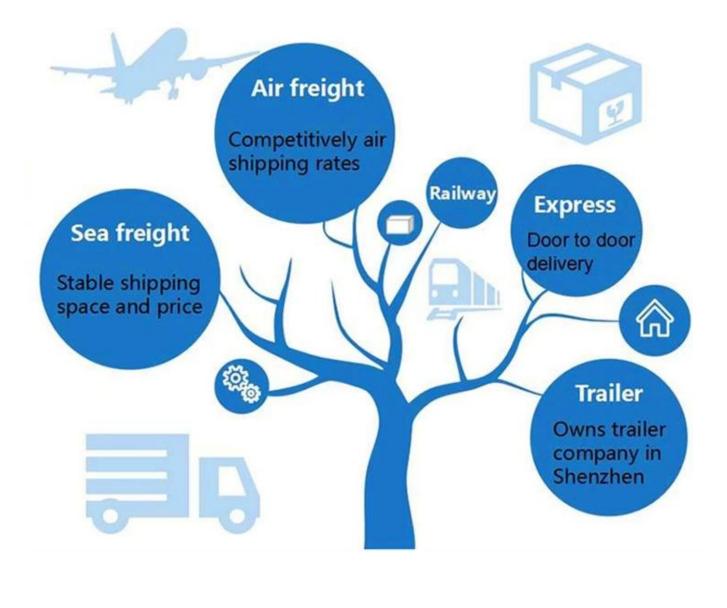

# package&shipment

# <sup>†</sup>PACKAGING&SHIPPING<sub>↓</sub>

4. We offer professional one-stop world-wide logistics service.