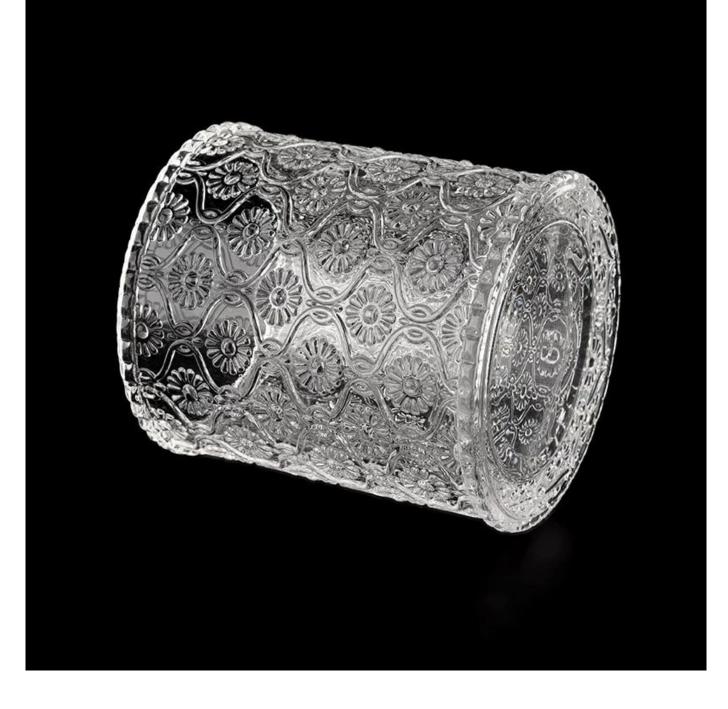

# **Embossed Glass Candle Jar with Glass Lids Wholesale**

Sunny Glasswares not only places  $\operatorname{OEM}$  /  $\operatorname{ODM}$  orders, but also helps many brands to start with product concepts.

| Cut it        | Jar:<br>Top dia: 84mm<br>Bottom dia: 84mm<br>Height: 95mm<br>Weight: 404g<br>Capacity: 310ml<br>Lid:<br>dia: 84mm<br>Height: 20mm<br>Weight: 158g |
|---------------|---------------------------------------------------------------------------------------------------------------------------------------------------|
| Capacity      | candle holders of different sizes etc. It's available                                                                                             |
| Sampling time | <ul><li>1.5 days if the shape and size of the products exist</li><li>2.15 days if you need a new shape and size of the products</li></ul>         |
| package       | Regular security packing 24 pieces / 36 pieces / 48 pieces and so on for export carton with egg divider                                           |
| MOQ           | 15000pcs                                                                                                                                          |
| Delivery time | Within 55 days of order confirmation                                                                                                              |
| Payment terms | 30% deposit by T / T in advance, the balance after showing the copy of B / L $$                                                                   |