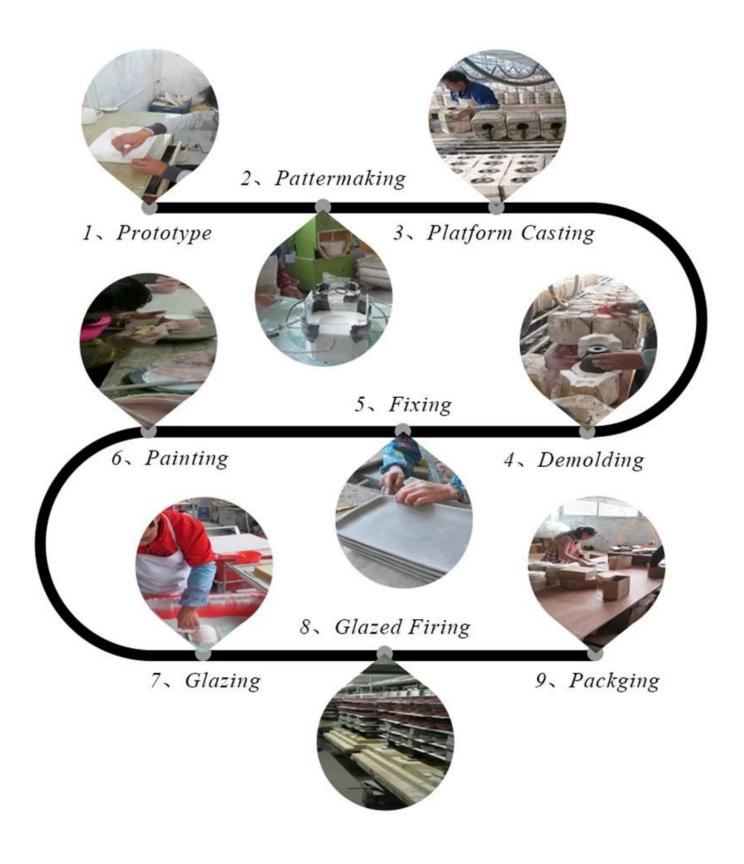

# **DEEP PROCESSING**

Electroplating

Solid color glaze

Hand painting

**Decal Printing** 

Stamping

Transmutation glaze Screen Printing

Water Transfer Printing