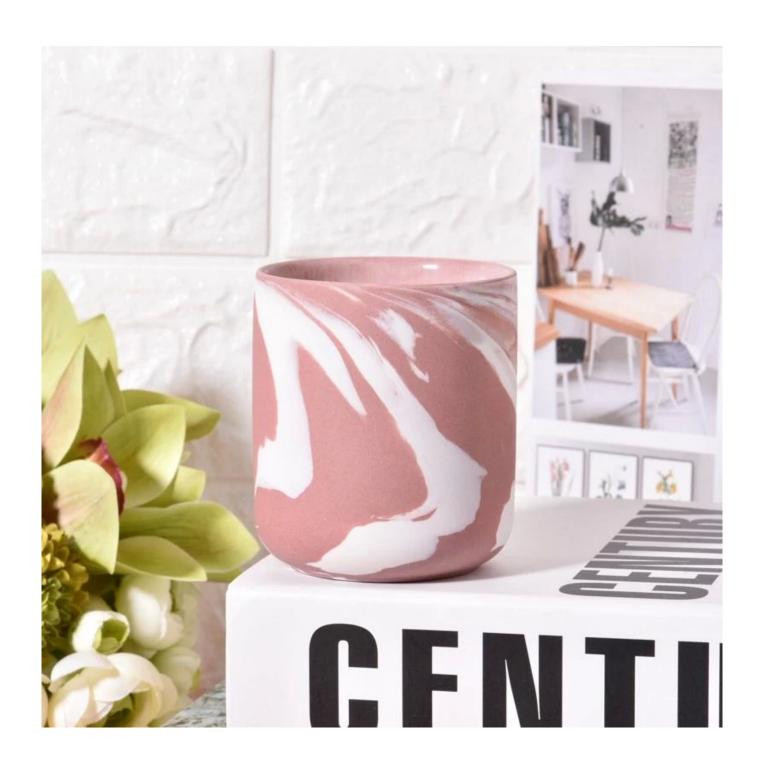

Elegant Matte Color Ceramic Vessel Candle Jar for Candle Making

### **Product Description**

The **luxury glass candle jars** can be made from deep processing and keeping good quality.

It is suitable for home, wedding, party decorations and so on.

| product name   | Glass Candle Jar for Candle Making & Decoration                                                                     |  |
|----------------|---------------------------------------------------------------------------------------------------------------------|--|
| Sample time    | <ol> <li>7 days if at exist shaped and size of glass</li> <li>15 days if need new shape or size of glass</li> </ol> |  |
| Packing        | Normal packing,<br>Individual gift box, PVC box, window box, color box, white box, e                                |  |
| Delivery time  | time Within 45 days after the sample and order confirmed                                                            |  |
| Payment term   | 30% deposit by T/T in advance and the balance against the copy of B/L                                               |  |
| Shipment       | By Sea, By Air, By Express, your shipping agent is acceptable                                                       |  |
| Usage Occasion | Home decor, Wedding Decoration, Various festivals, Decoration enhancement.                                          |  |