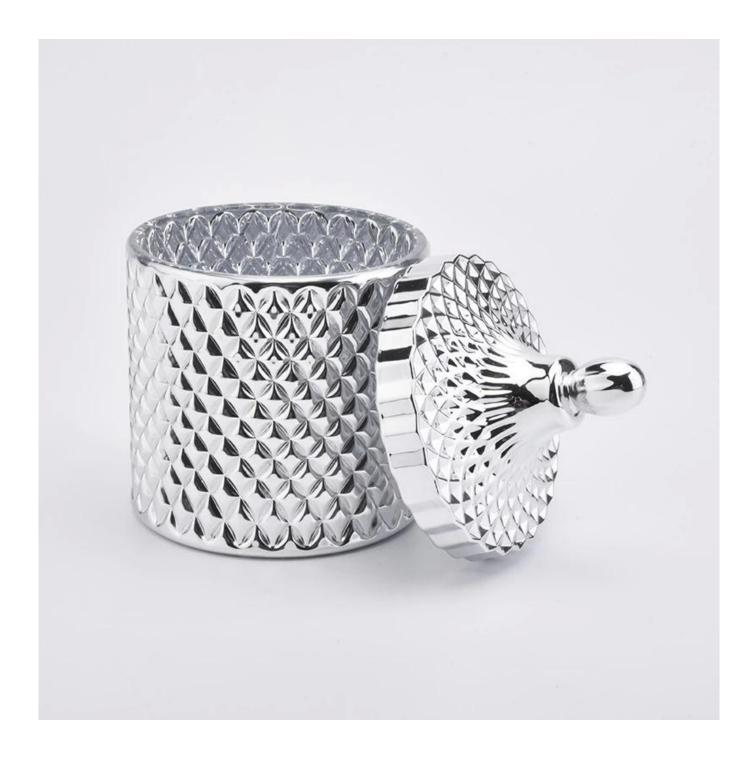

| Electroplating sil | ver home de | ecoration ca | ndle vessel | with lid |
|--------------------|-------------|--------------|-------------|----------|
|                    |             |              |             |          |
|                    |             |              |             |          |
|                    |             |              |             |          |
|                    |             |              |             |          |
|                    |             |              |             |          |
|                    |             |              |             |          |
|                    |             |              |             |          |
|                    |             |              |             |          |
|                    |             |              |             |          |
|                    |             |              |             |          |

## **Product Description**

The **luxury glass candle jars** are designed by our professional designers team. It is made from deep processing and kept good quality. It is suitable for home, wedding, party decorations and so on.

| nroduct name | Electroplating silver home decoration candle vessel with lid                               |
|--------------|--------------------------------------------------------------------------------------------|
|              | 5 days if at exist shaped and size of glass     15 days if need new shape or size of glass |

| Measure        | Body: Top dia:105mm Bottom dia: 105mm Height: 100mm Weight:590g Capacity: 567ml Lid: Top dia:105mm Height: 75mm Weight:215g |
|----------------|-----------------------------------------------------------------------------------------------------------------------------|
| Packing        | Normal packing,Individual gift box, PVC box, window box, color box, white box, etc                                          |
| Delivery time  | Within 35 days after the sample and order confirmed                                                                         |
| Payment term   | 30% deposit by T/T in advance and the balance against the copy of B/L                                                       |
| Shipment       | By sea,by air,by Express and your shipping agent is acceptable                                                              |
| Usage Occasion | Home decor, Wedding Decoration, Wedding Favors, Decoration enhancement,                                                     |