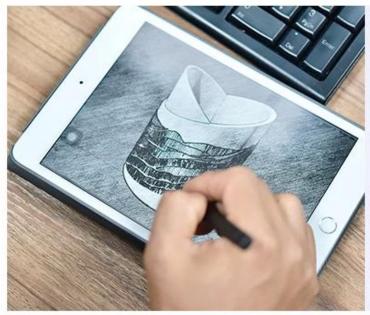

|
|                    |             |              |             |          |
|                    |             |              |             |          |
|                    |             |              |             |          |
|                    |             |              |             |          |
|                    |             |              |             |          |
|                    |             |              |             |          |
|                    |             |              |             |          |
|                    |             |              |             |          |



# Fast Quantity and Launched Speed

speed can be compared with Zara

# 80% Candle Jars Exclusive Supplier

including Nest Fragrance, Candle Lite, UGG etc popular brands





## Achieve Customers' Ideas

get your ideas becoming creative fragrance products and

sell them very well

## **Product Description**

The **luxury glass candle jars** are designed by our professional designers team. It is made from deep processing and kept good quality. It is suitable for home, wedding, party decorations and so on.







| nroduct name | Electroplating silver home decoration candle vessel with lid                               |
|--------------|--------------------------------------------------------------------------------------------|
|              | 5 days if at exist shaped and size of glass     15 days if need new shape or size of glass |

| Measure        | Body: Top dia:105mm Bottom dia: 105mm Height: 100mm Weight:590g Capacity: 567ml Lid: Top dia:105mm Height: