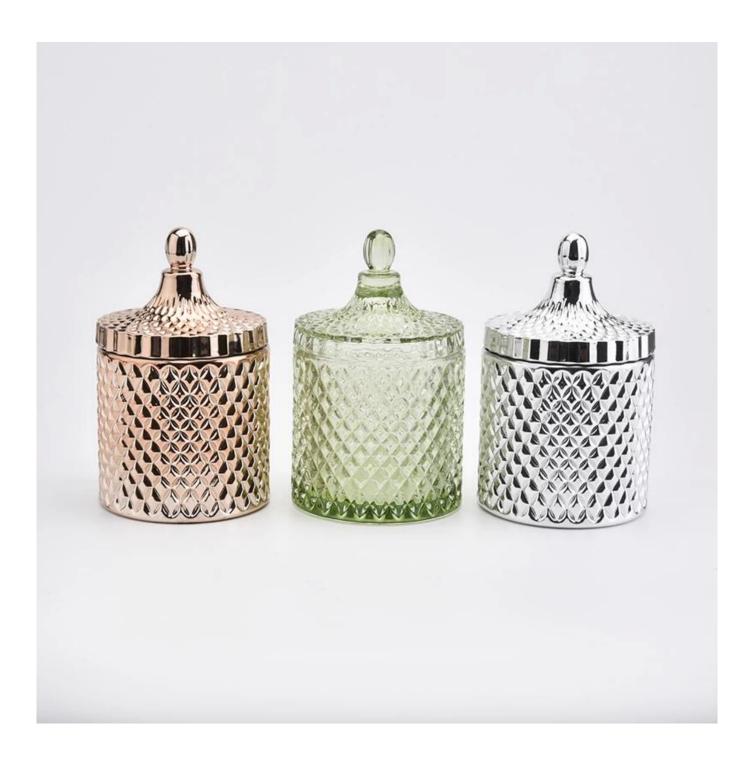

## **Product Description**

The **luxury glass candle jars** are designed by our professional designers team. It is made from deep processing and kept good quality. It is suitable for home, wedding, party decorations and so on.