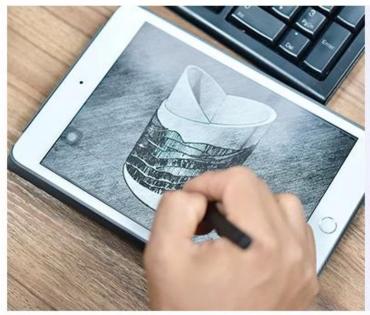

Electroplating iridescent jars for candle votive glass candles vessel home decoration wholesales



# Fast Quantity and Launched Speed

speed can be compared with Zara

# 80% Candle Jars Exclusive Supplier

including Nest Fragrance, Candle Lite, UGG etc popular brands





# Achieve Customers' Ideas

get your ideas becoming creative fragrance products and

sell them very well

# **Product Description**

The **luxury glass candle jars** are designed by our professional designers team. It is made from deep processing and kept good quality. It is suitable for home, wedding, party decorations and so on.



| product name   | Electroplating iridescent jars for cand votive glass candles vessel home decoration wholesales                      |  |  |
|----------------|---------------------------------------------------------------------------------------------------------------------|--|--|
| Sample time    | <ol> <li>5 days if at exist shaped and size of glass</li> <li>15 days if need new shape or size of glass</li> </ol> |  |  |
| Measure        | Top dia: 68mm<