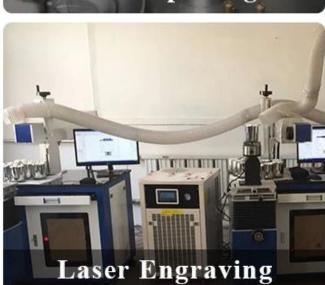

apacity: 254ml                |  |  |
| Packing        | Normal packing,Individual gift box, PVC box, window box, color box, white box, etc                                  |  |  |
| Delivery time  | Within 35 days after the sample and order confirmed                                                                 |  |  |
| Payment term   | 30% deposit by T/T in advance and the balance against the copy of B/L                                               |  |  |
| Shipment       | By sea,by air,by Express and your shipping agent is acceptable                                                      |  |  |
| Usage Occasion | Home decor, Wedding Decoration, Wedding Favors, Decoration enhancement,                                             |  |  |

# **Process Craft**

# **DEEP PROCESSING**









# **Service Story**

Someone ask me, why <u>Sunny Glassware</u> is **the supplier of 80% fragrance brands in the United State**, take a second to listen to my story about <u>candle holders</u> order, you will understand Sunny always stay with you whatever it happens.

Last summer was really a great experience to us, J placed a big order with mass candle holders to Sunny Glassware at August 2018, everyone was so exciting and wanted to make it perfect .

×

Everything goes very well at the beginning, fast move, perfect communication, all is good. A small accessory became a big bomb which is out of our expectation, I wanted us to buy this small accessory in China but he told us this is a very difficult stuff, we digged 7 factories and one of them told us they can produce it. We are happ