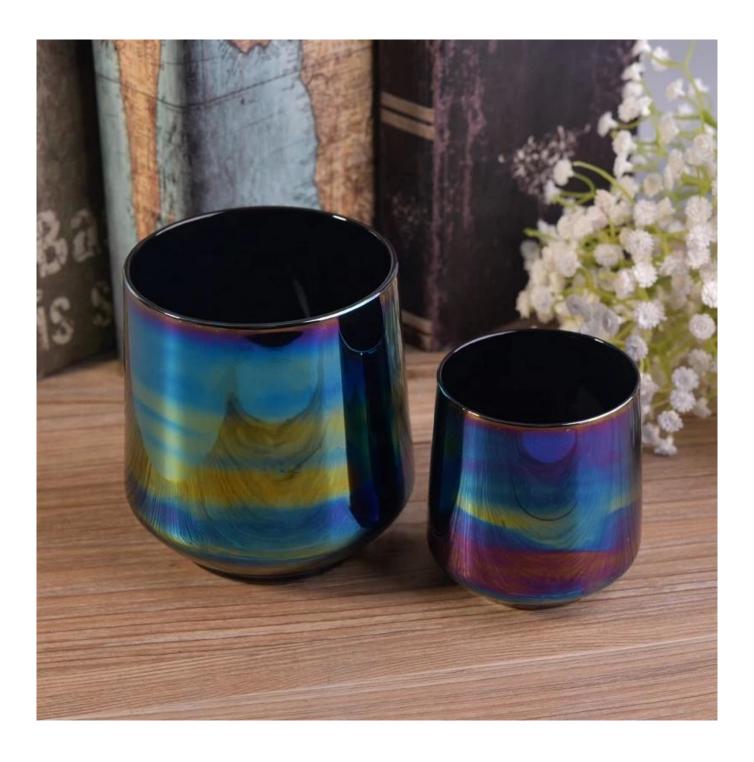

Electroplating iridescent jars for candle votive glass candles vessel home decoration wholesales

| product name   | Electroplating iridescent jars for cand votive glass candles vessel home decoration wholesales                      |  |  |
|----------------|---------------------------------------------------------------------------------------------------------------------|--|--|
| Sample time    | <ol> <li>5 days if at exist shaped and size of glass</li> <li>15 days if need new shape or size of glass</li> </ol> |  |  |
| Measure        | Top dia: 68mm<br>Bottom dia: 47mm<br>Height: 82mm<br>Max dia:75mm<br>Weight: 106g<br>Capacity: 254ml                |  |  |
| Packing        | Normal packing,Individual gift box, PVC box, window box, color box, white box, etc                                  |  |  |
| Delivery time  | Within 35 days after the sample and order confirmed                                                                 |  |  |
| Payment term   | 30% deposit by T/T in advance and the balance against the copy of B/L                                               |  |  |
| Shipment       | By sea,by air,by Express and your shipping agent is acceptable                                                      |  |  |
| Usage Occasion | Home decor, Wedding Decoration, Wedding Favors, Decoration enhancement,                                             |  |  |