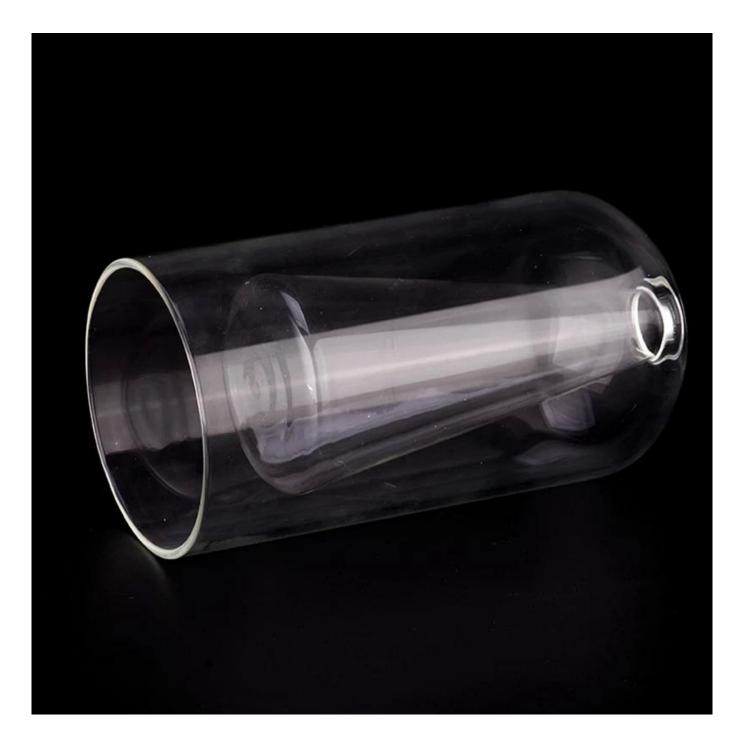

## Double wall round top shape glass aromatherapy bottle luxury home decor

Sunny Glasswares not only places  $\operatorname{OEM}$  /  $\operatorname{ODM}$  orders, but also helps many brands to start with product concepts.

## Why choose Sunny

**product name** Double wall round top shape glass aromatherapy bottle luxury home decor

| Article       | SGYJ23083103                                                                                                                              |
|---------------|-------------------------------------------------------------------------------------------------------------------------------------------|
| Cut it        | Top dia: 23 mm<br>Bottom dia: 80 mm<br>Height: 157 mm<br>Weight: 240 g<br>Capacity:153 ml                                                 |
| Capacity      | candle holders of different sizes etc. It's available                                                                                     |
| Sampling time | <ul><li>1.5 days if the shape and size of the products exist</li><li>2.15 days if you need a new shape and size of the products</li></ul> |
| package       | Regular security packing 24 pieces / 36 pieces / 48 pieces and so on for export carton with egg divider                                   |
| MOQ           | 5000pcs                                                                                                                                   |
| Delivery time | Within 55 days of order confirmation                                                                                                      |
| Payment terms | 30% deposit by T / T in advance, the balance after showing the copy of B / L $$                                                           |