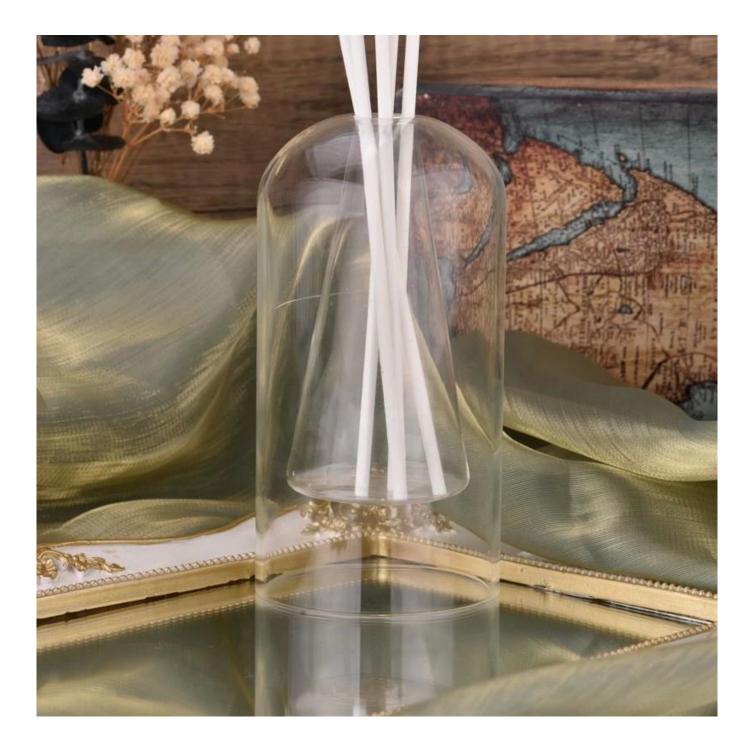

## Double wall round top shape glass aromatherapy bottle luxury home decor

Sunny Glasswares not only places  $\operatorname{OEM}$  /  $\operatorname{ODM}$  orders, but also helps many brands to start with product concepts.

## Why choose Sunny

**product name** Double wall round top shape glass aromatherapy bottle luxury home decor

| Article       | SGYJ23083103                                                                                                                              |
|---------------|-------------------------------------------------------------------------------------------------------------------------------------------|
| Cut it        | Top dia: 23 mm<br>Bottom dia: 80 mm<br>Height: 157 mm<br>Weight: 240 g<br>Capacity:153 ml                                                 |
| Capacity      | candle holders of different sizes etc. It's available                                                                                     |
| Sampling time | <ul><li>1.5 days if the shape and size of the products exist</li><li>2.15 days if you need a new shape and size of the products</li></ul> |
| package       | Regular security packing 24 pieces / 36 pieces / 48 pieces and so on for export carton with egg divider                                   |
| MOQ           | 5000pcs                                                                                                                                   |
| Delivery time | Within 55 days of order confirmation                                                                                                      |
| Payment terms | 30% deposit by T / T in advance, the balance after showing the copy of B / L $$                                                           |