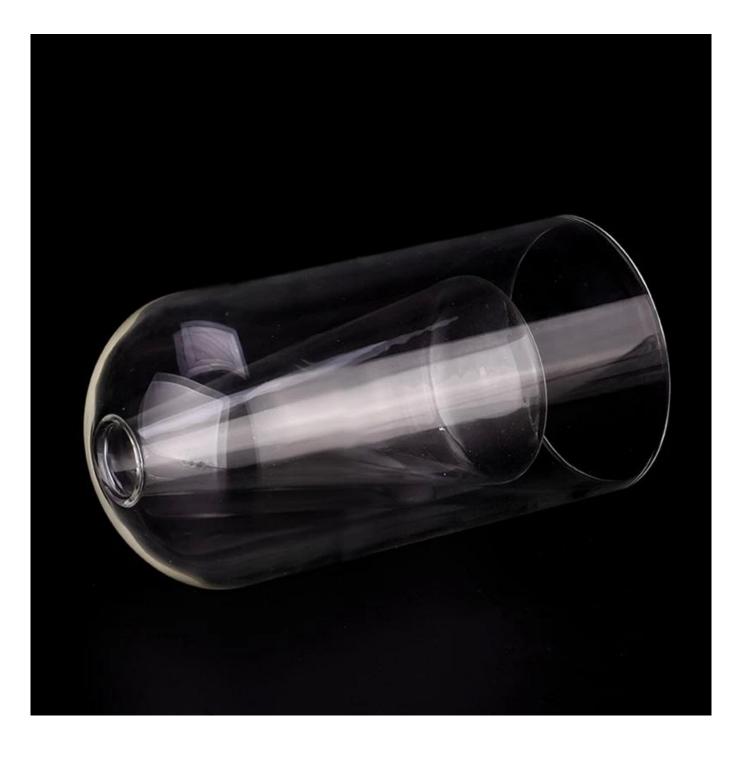

## Double wall round top shape glass aromatherapy bottle luxury home decor

Sunny Glasswares not only places  $\operatorname{OEM}$  /  $\operatorname{ODM}$  orders, but also helps many brands to start with product concepts.

## Why choose Sunny

**product name** Double wall round top shape glass aromatherapy bottle luxury home decor

| Article       | SGYJ23083103                                                                                                                              |
|---------------|-------------------------------------------------------------------------------------------------------------------------------------------|
| Cut it        | Top dia: 23 mm<br>Bottom dia: 80 mm<br>Height: 157 mm<br>Weight: 240 g<br>Capacity:153 ml                                                 |
| Capacity      | candle holders of different sizes etc. It's available                                                                                     |
| Sampling time | <ul><li>1.5 days if the shape and size of the products exist</li><li>2.15 days if you need a new shape and size of the products</li></ul> |
| package       | Regular security packing 24 pieces / 36 pieces / 48 pieces and so on for export carton with egg divider                                   |
| MOQ           | 5000pcs                                                                                                                                   |
| Delivery time | Within 55 days of order confirmation                                                                                                      |
| Payment terms | 30% deposit by T / T in advance, the balance after showing the copy of B / L $$                                                           |