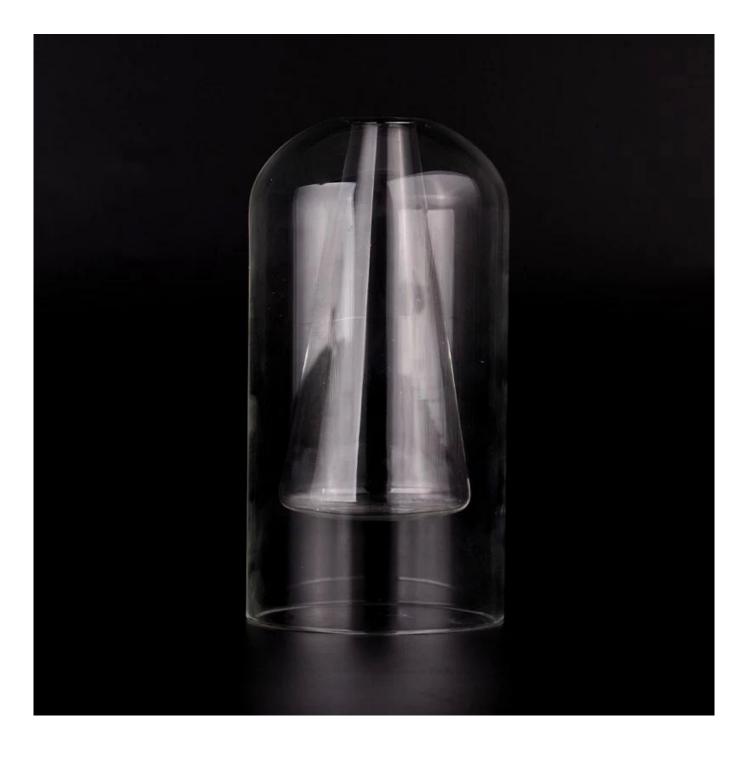

## Double wall round top shape glass aromatherapy bottle luxury home decor

Sunny Glasswares not only places  $\operatorname{OEM}$  /  $\operatorname{ODM}$  orders, but also helps many brands to start with product concepts.

## Why choose Sunny

**product name** Double wall round top shape glass aromatherapy bottle luxury home decor

| Article       | SGYJ23083103                                                                                                                              |
|---------------|-------------------------------------------------------------------------------------------------------------------------------------------|
| Cut it        | Top dia: 23 mm<br>Bottom dia: 80 mm<br>Height: 157 mm<br>Weight: 240 g<br>Capacity:153 ml                                                 |
| Capacity      | candle holders of different sizes etc. It's available                                                                                     |
| Sampling time | <ul><li>1.5 days if the shape and size of the products exist</li><li>2.15 days if you need a new shape and size of the products</li></ul> |
| package       | Regular security packing 24 pieces / 36 pieces / 48 pieces and so on for export carton with egg divider                                   |
| MOQ           | 5000pcs                                                                                                                                   |
| Delivery time | Within 55 days of order confirmation                                                                                                      |
| Payment terms | 30% deposit by T / T in advance, the balance after showing the copy of B / L $$                                                           |