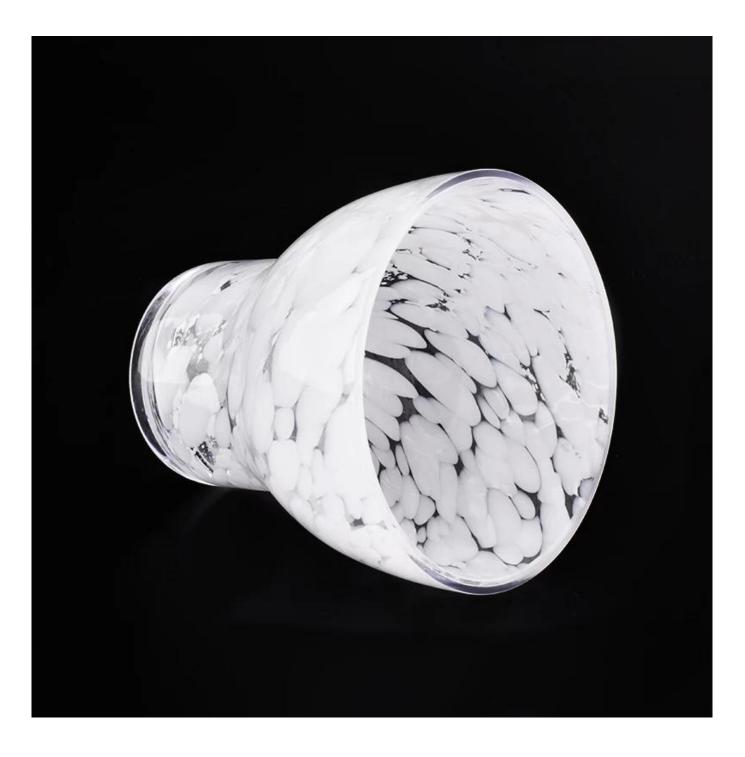

Decorative snow white home vessel unique candle jars

| product name  | Decorative snow white home vessel<br>unique candle jars                                                             |
|---------------|---------------------------------------------------------------------------------------------------------------------|
| Sample time   | <ol> <li>5 days if at exist shaped and size of glass</li> <li>15 days if need new shape or size of glass</li> </ol> |
| Measure       | Top dia: 70mm<br>Bottom dia:55mm<br>Height:80mm<br>Max dia: 120mm<br>Weight: 355g<br>Capacity: 395ml                |
| Packing       | Normal packing, Individual gift box, PVC box, window box, color box, white box, etc                                 |
| Delivery time | Within 35 days after the sample and order confirmed                                                                 |