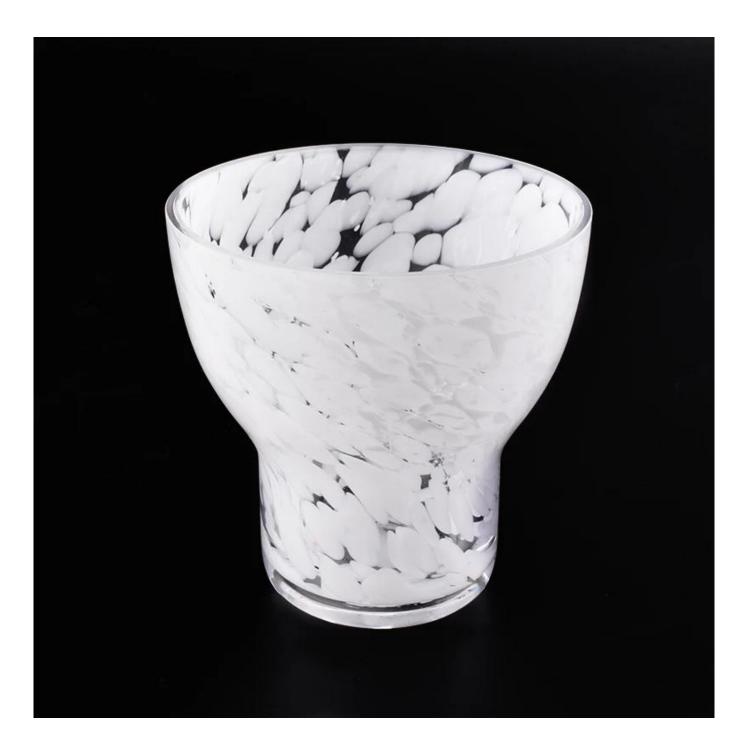

Decorative snow white home vessel unique candle jars

| product name  | Decorative snow white home vessel<br>unique candle jars                                                             |
|---------------|---------------------------------------------------------------------------------------------------------------------|
| Sample time   | <ol> <li>5 days if at exist shaped and size of glass</li> <li>15 days if need new shape or size of glass</li> </ol> |
| Measure       | Top dia: 70mm<br>Bottom dia:55mm<br>Height:80mm<br>Max dia: 120mm<br>Weight: 355g<br>Capacity: 395ml                |
| Packing       | Normal packing, Individual gift box, PVC box, window box, color box, white box, etc                                 |
| Delivery time | Within 35 days after the sample and order confirmed                                                                 |