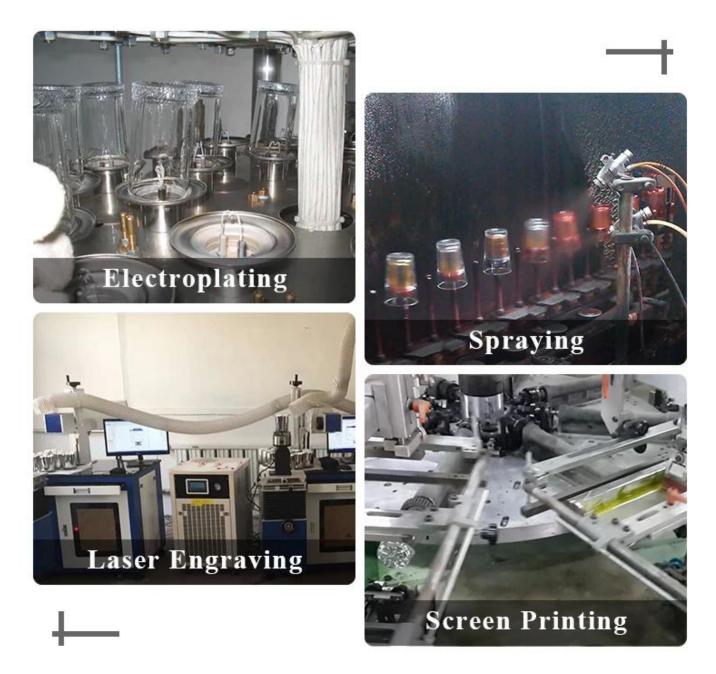

mm<br>Height:80mm<br>Max dia: 120mm<br>Weight: 355g<br>Capacity: 395ml                |
| Packing       | Normal packing, Individual gift box, PVC box, window box, color box, white box, etc                                 |
| Delivery time | Within 35 days after the sample and order confirmed                                                                 |

| Payment term   | 30% deposit by T/T in advance and the balance against the copy of B/L |
|----------------|-----------------------------------------------------------------------|
| Shipment       | By sea,by air,by Express and your shipping agent is acceptable        |
| Usage Occasion | Home decor,Wedding Decoration,Wedding Favors,Decoration enhancement,  |

## **MAIN PRODUCTS**





### **Process Craft**

### **DEEP PROCESSING**



### Service Story

Someone ask me, why <u>Sunny Glassware</u> is **the supplier of 80% fragrance brands in the United State**, take a second to listen to my story about<u>candle</u> <u>holders</u> order, you will understand Sunny always stay with you whatever it happens. Last summer was really a great experience to us, J placed a big order with mass candle holders to Sunny Glassware at August 2018, everyone was so exciting and wanted to make it perfect .

Everything goes very well at the beginning, fast move, perfect communication, all is good. A small accessory became a big bomb which is out of our expectation, I wanted us to buy this small accessory in China but he told us this is a very difficult stuff, we digged 7 factories and one of them told us they can produce it. We are happy to