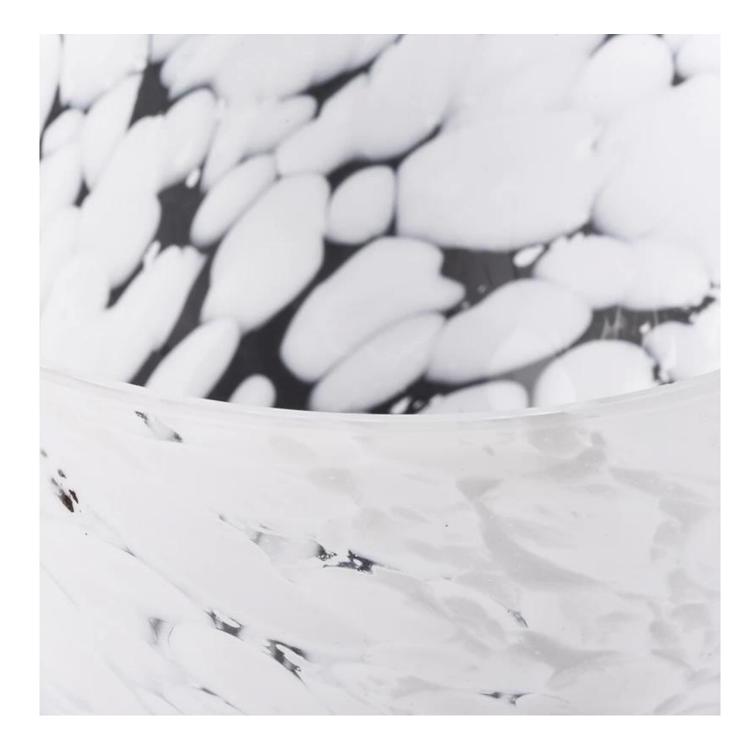

Decorative snow white home vessel unique candle jars

| product name  | Decorative snow white home vessel<br>unique candle jars                                                             |
|---------------|---------------------------------------------------------------------------------------------------------------------|
| Sample time   | <ol> <li>5 days if at exist shaped and size of glass</li> <li>15 days if need new shape or size of glass</li> </ol> |
| Measure       | Top dia: 70mm<br>Bottom dia:55mm<br>Height:80mm<br>Max dia: 120mm<br>Weight: 355g<br>Capacity: 395ml                |
| Packing       | Normal packing, Individual gift box, PVC box, window box, color box, white box, etc                                 |
| Delivery time | Within 35 days after the sample and order confirmed                                                                 |