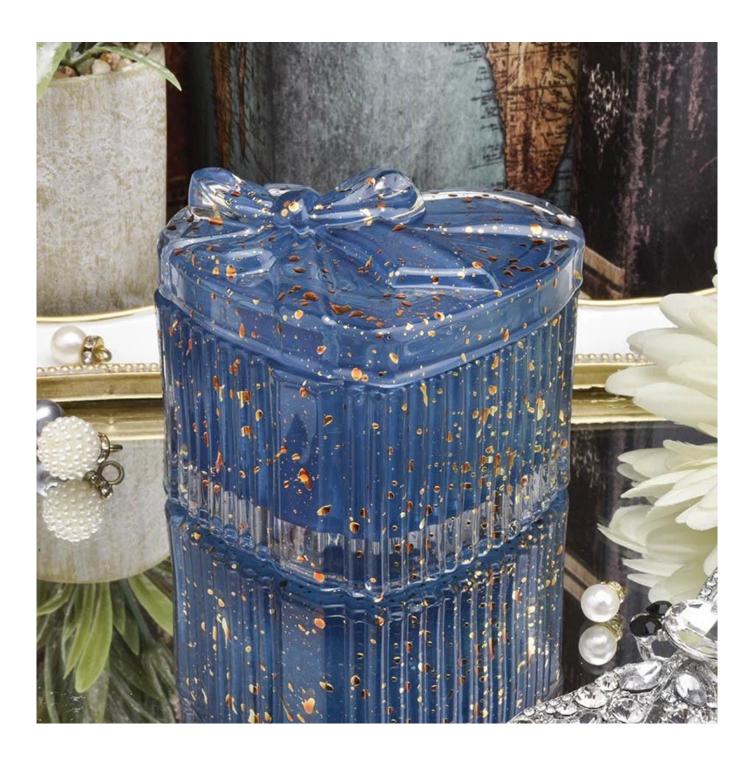

## Decorative love-shaped candle jar glass candle holder with lid for wedding decoration

| product name | Decorative love-shaped candle jar glass candle holder with lid for wedding decoration                                            |
|--------------|----------------------------------------------------------------------------------------------------------------------------------|
| Sample time  | <ul><li>1. 5 days if at exist shaped and size of glass</li><li>2. 15 days if need new shape or size of glass</li></ul>           |
| Measure(mm)  | Body: Top dia:92*80mm Bottom dia: 92*80mm Height: 50mm Weight:225g Capacity: 140ml Lid: Top dia:90*80mm Height: 25mm Weight:108g |