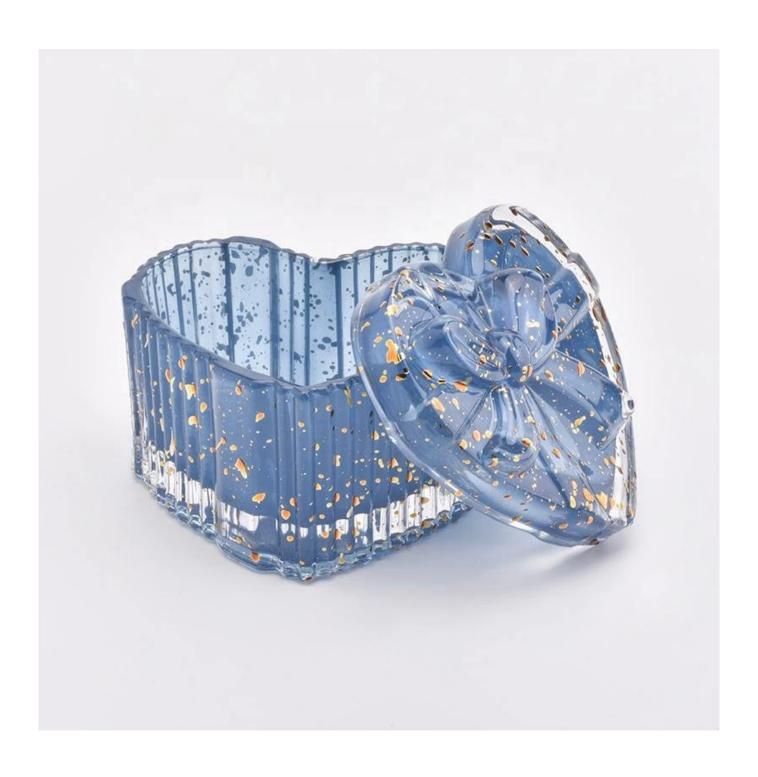

## Decorative love-shaped candle jar glass candle holder with lid for wedding decoration

| product name | Decorative love-shaped candle jar glass candle holder with lid for wedding decoration                                            |
|--------------|----------------------------------------------------------------------------------------------------------------------------------|
| Sample time  | <ul><li>1. 5 days if at exist shaped and size of glass</li><li>2. 15 days if need new shape or size of glass</li></ul>           |
| Measure(mm)  | Body: Top dia:92*80mm Bottom dia: 92*80mm Height: 50mm Weight:225g Capacity: 140ml Lid: Top dia:90*80mm Height: 25mm Weight:108g |