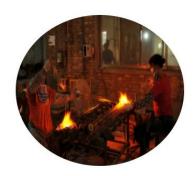

#### **Process Craft**

### GlasswareTechnology

IS Machine

Machine Blown

Machine Pressed

Hand-Made