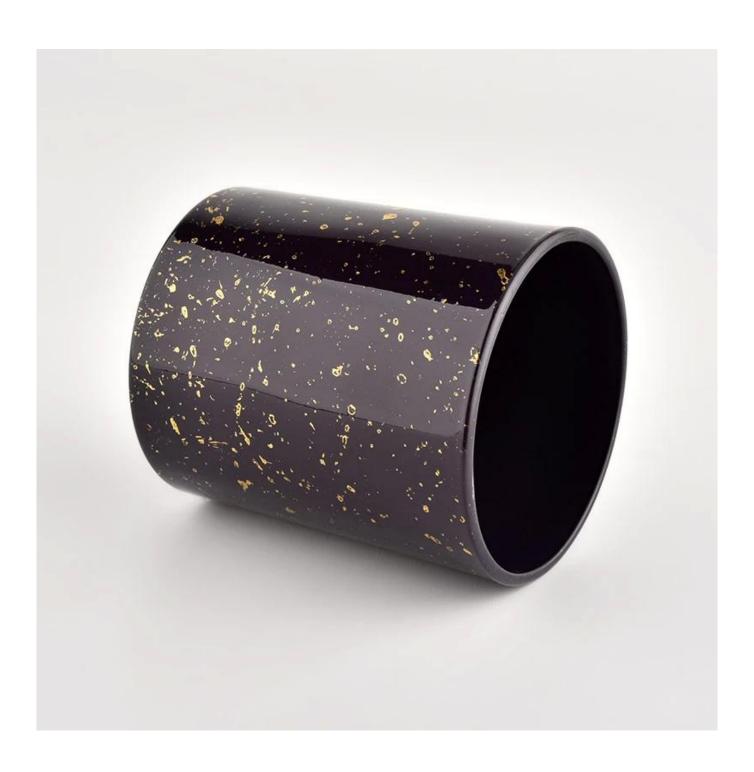

# Decorative gold printing black glass candle jars wholesale

| Measure           | Item No.:SGHL21112624 Top dia:80mm Bottom dia:74mm Height:90mm Weight:303g Capacity:290ml |  |  |  |  |
|-------------------|-------------------------------------------------------------------------------------------|--|--|--|--|
| Packing           | Normal packing,Individual gift box, PVC box, window box, color box, white box, etc        |  |  |  |  |
| Delivery<br>time  | Within 35 days after the sample and order confirmed                                       |  |  |  |  |
| Payment<br>term   | 30% deposit by T/T in advance and the balance against the copy of B/L                     |  |  |  |  |
| Shipment          | By sea,by air,by Express and your shipping agent is acceptable                            |  |  |  |  |
| Usage<br>Occasion | Home decor,Wedding Decoration,Wedding Favors,Decoration enhancement,                      |  |  |  |  |