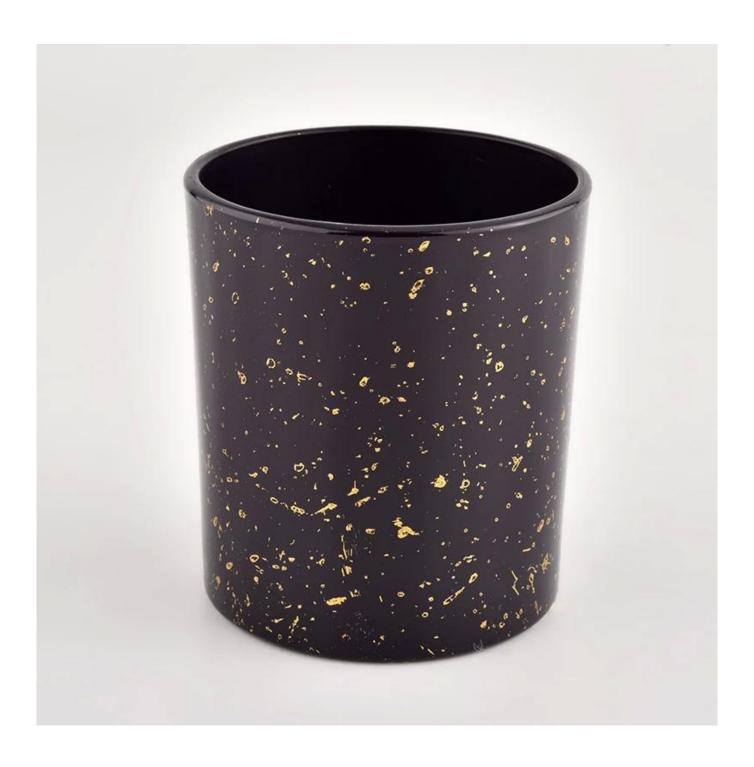

# Decorative gold printing black glass candle jars wholesale

| Measure           | Item No.:SGHL21112624 Top dia:80mm Bottom dia:74mm Height:90mm Weight:303g Capacity:290ml |  |  |  |  |
|-------------------|-------------------------------------------------------------------------------------------|--|--|--|--|
| Packing           | Normal packing,Individual gift box, PVC box, window box, color box, white box, etc        |  |  |  |  |
| Delivery<br>time  | Within 35 days after the sample and order confirmed                                       |  |  |  |  |
| Payment<br>term   | 30% deposit by T/T in advance and the balance against the copy of B/L                     |  |  |  |  |
| Shipment          | By sea,by air,by Express and your shipping agent is acceptable                            |  |  |  |  |
| Usage<br>Occasion | Home decor,Wedding Decoration,Wedding Favors,Decoration enhancement,                      |  |  |  |  |