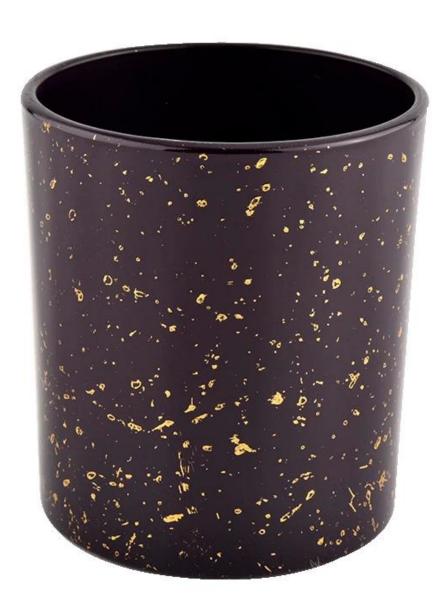

# Decorative gold printing black glass candle jars wholesale

| Measure           | Item No.:SGHL21112624 Top dia:80mm Bottom dia:74mm Height:90mm Weight:303g Capacity:290ml |  |  |  |  |
|-------------------|-------------------------------------------------------------------------------------------|--|--|--|--|
| Packing           | Normal packing,Individual gift box, PVC box, window box, color box, white box, etc        |  |  |  |  |
| Delivery<br>time  | Within 35 days after the sample and order confirmed                                       |  |  |  |  |
| Payment<br>term   | 30% deposit by T/T in advance and the balance against the copy of B/L                     |  |  |  |  |
| Shipment          | By sea,by air,by Express and your shipping agent is acceptable                            |  |  |  |  |
| Usage<br>Occasion | Home decor,Wedding Decoration,Wedding Favors,Decoration enhancement,                      |  |  |  |  |