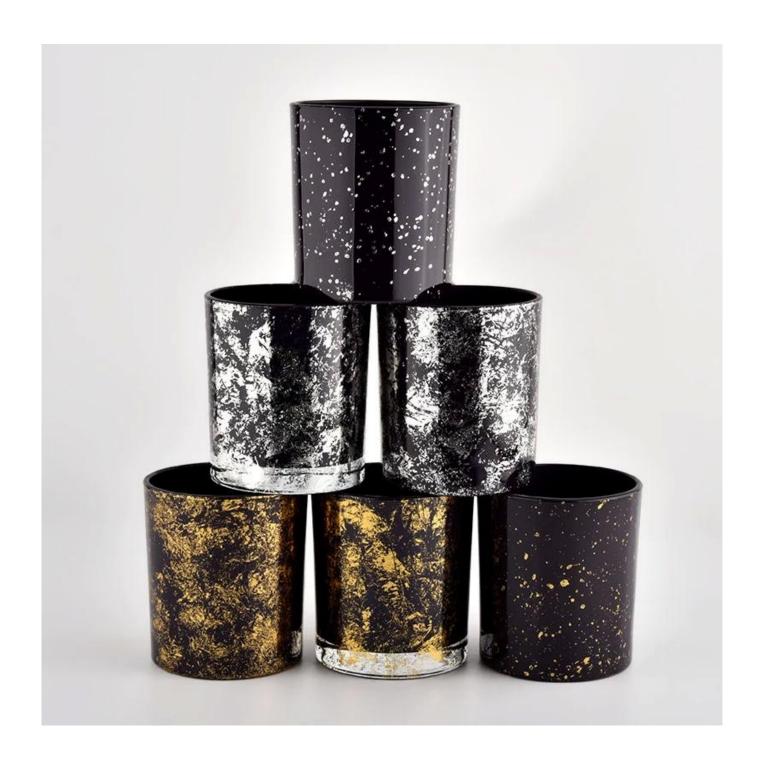

# Decorative gold printing black glass candle jars wholesale



# Achieve Customers' Ideas

get your ideas becoming creative fragrance products and sell them very well

# Award-winning Design Team

won the trust of many upscale brands

# QC Extra Six Steps

No major quality complaints for 9 years



**Product Description** 













| product<br>name | Decorative gold printing black glass candle jars wholesale |
|-----------------|------------------------------------------------------------|
| Sample          | 1. 5 days if there is glass shape and size                 |
| time            | 2. 15 days, if you need new shapes and sizes glass         |

| Measure           | Item No.:SGHL21112624 Top dia:80mm Bottom dia:74mm Height:90mm Weight:303g Capacity:290ml |  |  |  |  |
|-------------------|-------------------------------------------------------------------------------------------|--|--|--|--|
| Packing           | Normal packing,Individual gift box, PVC box, window box, color box, white box, etc        |  |  |  |  |
| Delivery<br>time  | Within 35 days after the sample and order confirmed