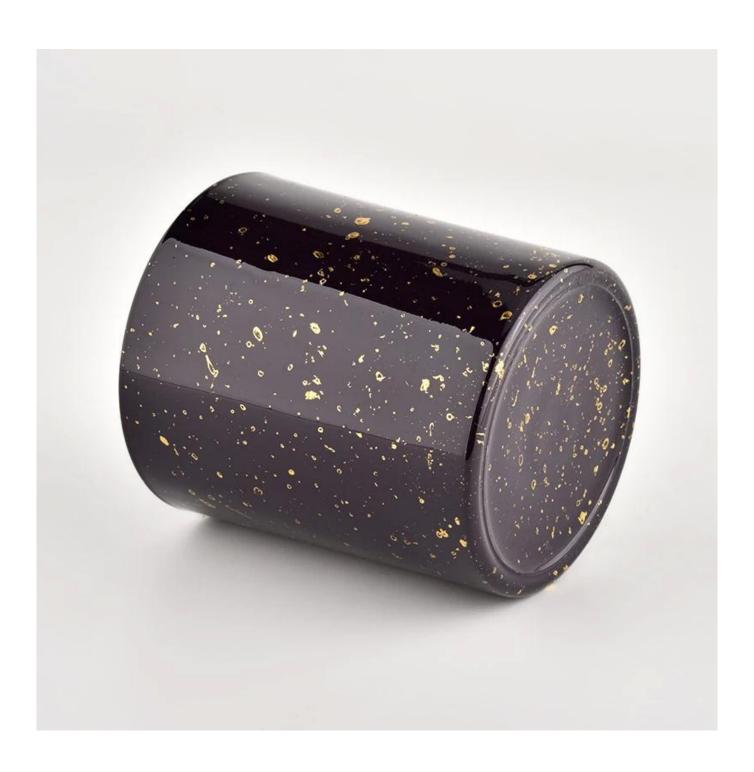

# Decorative gold printing black glass candle jars wholesale

| Measure           | Item No.:SGHL21112624 Top dia:80mm Bottom dia:74mm Height:90mm Weight:303g Capacity:290ml |  |  |  |  |
|-------------------|-------------------------------------------------------------------------------------------|--|--|--|--|
| Packing           | Normal packing,Individual gift box, PVC box, window box, color box, white box, etc        |  |  |  |  |
| Delivery<br>time  | Within 35 days after the sample and order confirmed                                       |  |  |  |  |
| Payment<br>term   | 30% deposit by T/T in advance and the balance against the copy of B/L                     |  |  |  |  |
| Shipment          | By sea,by air,by Express and your shipping agent is acceptable                            |  |  |  |  |
| Usage<br>Occasion | Home decor,Wedding Decoration,Wedding Favors,Decoration enhancement,                      |  |  |  |  |