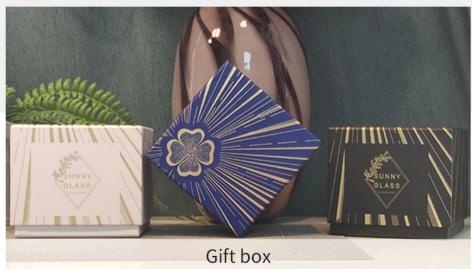

| Measure           | Item No.:SGHL21112624 Top dia:80mm Bottom dia:74mm Height:90mm Weight:303g Capacity:290ml |  |  |  |  |
|-------------------|-------------------------------------------------------------------------------------------|--|--|--|--|
| Packing           | Normal packing,Individual gift box, PVC box, window box, color box, white box, etc        |  |  |  |  |
| Delivery<br>time  | Within 35 days after the sample and order confirmed                                       |  |  |  |  |
| Payment<br>term   | 30% deposit by T/T in advance and the balance against the copy of B/L                     |  |  |  |  |
| Shipment          | By sea,by air,by Express and your shipping agent is acceptable                            |  |  |  |  |
| Usage<br>Occasion | Home decor,Wedding Decoration,Wedding Favors,Decoration enhancement,                      |  |  |  |  |

# PACKING

We have Normal packing, PVC box Window box,carton box,pallet Color box, White box,ect.

of course,we can customize Individual gift box for you.