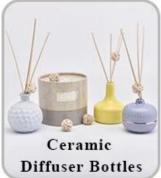

Top dia: 70mm Bottom dia:55mm Height:80mm Max dia: 120mm Weight: 355g Capacity: 395ml                                  |
| Packing       | Normal packing,Individual gift box, PVC box, window box, color box, white box, etc                                     |
| Delivery time | Within 35 days after the sample and order confirmed                                                                    |

| Payment term   | 30% deposit by T/T in advance and the balance against the copy of B/L   |
|----------------|-------------------------------------------------------------------------|
| Shipment       | By sea,by air,by Express and your shipping agent is acceptable          |
| Usage Occasion | Home decor, Wedding Decoration, Wedding Favors, Decoration enhancement, |

## **MAIN PRODUCTS**















## **DEEP PROCESSING**









## **Service Story**

Someone ask me, why <u>Sunny Glassware</u> is **the supplier of 80% fragrance brands in the United State**, take a second to listen to my story about <u>candle holders</u> order, you will understand Sunny always stay with you whatever it happens.

Last summer was really a great experience to us, J placed a big order with mass candle holders to Sunny Glassware at August 2018, everyone was so exciting and wanted to make it perfect .

×

Everything goes very well at the beginning, fast move, perfect communication, all is good. A small accessory became a big bomb which is out of our expectation, I wanted us to buy this small accessory in China but he told us this is a very difficult stuff, we digged 7 factories and one of them tol