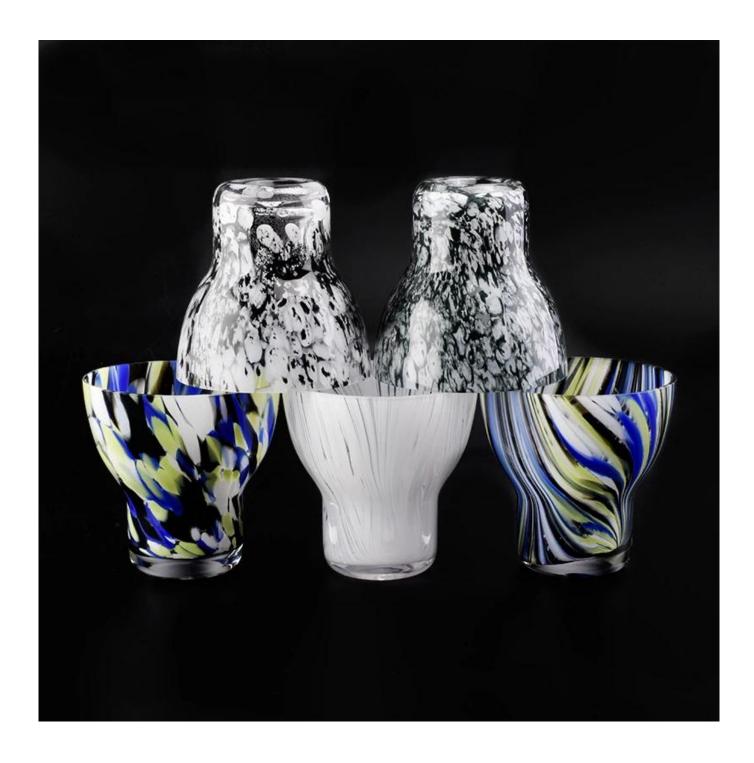

|
|                                 |                             |
|                                 |                             |
|                                 |                             |
|                                 |                             |



# Fast Quantity and Launched Speed

speed can be compared with Zara

# 80% Candle Jars Exclusive Supplier

including Nest Fragrance, Candle Lite, UGG etc popular brands





## Achieve Customers' Ideas

get your ideas becoming creative fragrance products and

sell them very well

## **Product Description**

The **luxury glass candle jars** are designed by our professional designers team. It is made from deep processing and kept good quality. It is suitable for home, wedding, party decorations and so on.







| product name  | Decorative candle container colorful case glass candle jar                                                             |
|---------------|------------------------------------------------------------------------------------------------------------------------|
| Sample time   | <ul><li>1. 5 days if at exist shaped and size of glass</li><li>2. 15 days if need new shape or size of glass</li></ul> |
| Measure       | Top dia: 70mm Bottom dia:55mm Height:80mm Max dia: 120mm Weight: 355g Capacity: 395ml                                  |
| Packing       | Normal packing,Individual gift box, PVC box, window box, color box, white box, etc                                     |
| Delivery time | Within 35 days after the sample and order confirmed