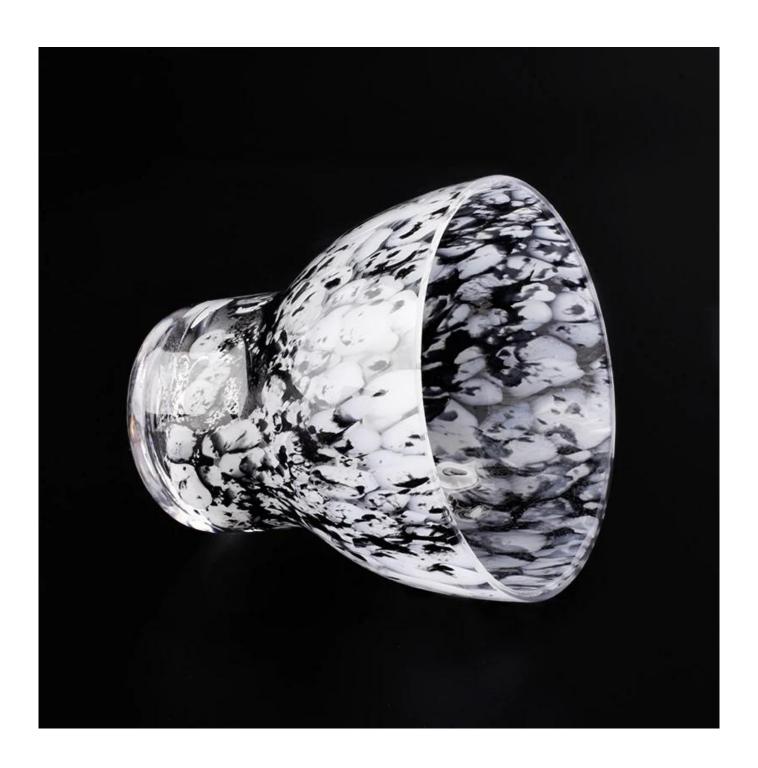

| Decorative candle container col | orful case glass candle jar |
|---------------------------------|-----------------------------|
|                                 |                             |
|                                 |                             |
|                                 |                             |
|                                 |                             |
|                                 |                             |
|                                 |                             |
|                                 |                             |
|                                 |                             |
|                                 |                             |
|                                 |                             |

| product name  | Decorative candle container colorful case glass candle jar                                                             |
|---------------|------------------------------------------------------------------------------------------------------------------------|
| Sample time   | <ul><li>1. 5 days if at exist shaped and size of glass</li><li>2. 15 days if need new shape or size of glass</li></ul> |
| Measure       | Top dia: 70mm Bottom dia:55mm Height:80mm Max dia: 120mm Weight: 355g Capacity: 395ml                                  |
| Packing       | Normal packing,Individual gift box, PVC box, window box, color box, white box, etc                                     |
| Delivery time | Within 35 days after the sample and order confirmed                                                                    |