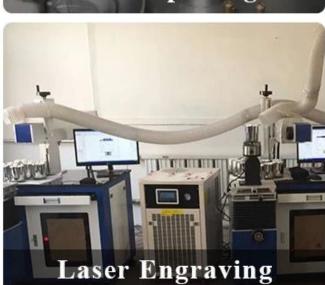

t:80mm Max dia: 120mm Weight: 355g Capacity: 395ml                                  |
| Packing       | Normal packing,Individual gift box, PVC box, window box, color box, white box, etc                                     |
| Delivery time | Within 35 days after the sample and order confirmed                                                                    |

| Payment term   | 30% deposit by T/T in advance and the balance against the copy of B/L   |
|----------------|-------------------------------------------------------------------------|
| Shipment       | By sea,by air,by Express and your shipping agent is acceptable          |
| Usage Occasion | Home decor, Wedding Decoration, Wedding Favors, Decoration enhancement, |

## **MAIN PRODUCTS**















## **DEEP PROCESSING**









## **Service Story**

Someone ask me, why <u>Sunny Glassware</u> is **the supplier of 80% fragrance brands in the United State**, take a second to listen to my story about <u>candle holders</u> order, you will understand Sunny always stay with you whatever it happens.

Last summer was really a great experience to us, J placed a big order with mass candle holders to Sunny Glassware at August 2018, everyone was so exciting and wanted to make it perfect .

×

Everything goes very well at the beginning, fast move, perfect communication, all is good. A small accessory became a big bomb which is out of our expectation, I wanted us to buy this small accessory in China but he told us this is a very difficult stuff, we digged 7 factories and one of them told us they can produce it. We are hap