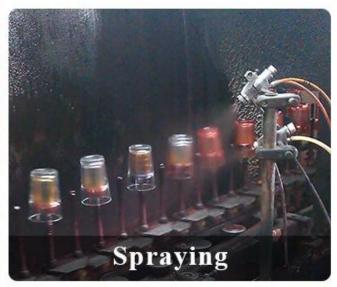

80mm Max dia: 120mm Weight: 355g Capacity: 395ml                                  |
| Packing       | Normal packing,Individual gift box, PVC box, window box, color box, white box, etc                                     |
| Delivery time | Within 35 days after the sample and order confirmed                                                                    |

| Payment term   | 30% deposit by T/T in advance and the balance against the copy of B/L   |
|----------------|-------------------------------------------------------------------------|
| Shipment       | By sea,by air,by Express and your shipping agent is acceptable          |
| Usage Occasion | Home decor, Wedding Decoration, Wedding Favors, Decoration enhancement, |

## **MAIN PRODUCTS**















## **DEEP PROCESSING**









## **Service Story**

Someone ask me, why <u>Sunny Glassware</u> is **the supplier of 80% fragrance brands in the United State**, take a second to listen to my story about <u>candle holders</u> order, you will understand Sunny always stay with you whatever it happens.

Last summer was really a great experience to us, J placed a big order with mass candle holders to Sunny Glassware at August 2018, everyone was so exciting and wanted to make it perfect .

×

Everything goes very well at the beginning, fast move, perfect communication, all is good. A small accessory became a big bomb which is out of our expectation, I wanted us to buy this small accessory in China but he told us this is a very difficult stuff, we digged 7 factories and one of them told us they can produce it. We are happy