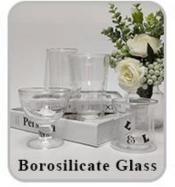

ia: 70mm Bottom dia:55mm Height:80mm Max dia: 120mm Weight: 355g Capacity: 395ml                                  |
| Packing       | Normal packing,Individual gift box, PVC box, window box, color box, white box, etc                                     |
| Delivery time | Within 35 days after the sample and order confirmed                                                                    |

| Payment term   | 30% deposit by T/T in advance and the balance against the copy of B/L   |
|----------------|-------------------------------------------------------------------------|
| Shipment       | By sea,by air,by Express and your shipping agent is acceptable          |
| Usage Occasion | Home decor, Wedding Decoration, Wedding Favors, Decoration enhancement, |

## **MAIN PRODUCTS**















## **DEEP PROCESSING**









## **Service Story**

Someone ask me, why <u>Sunny Glassware</u> is **the supplier of 80% fragrance brands in the United State**, take a second to listen to my story about <u>candle holders</u> order, you will understand Sunny always stay with you whatever it happens.

Last summer was really a great experience to us, J placed a big order with mass candle holders to Sunny Glassware at August 2018, everyone was so exciting and wanted to make it perfect .

×

Everything goes very well at the beginning, fast move, perfect communication, all is good. A small accessory became a big bomb which is out of our expectation, I wanted us to buy this small accessory in China but he told us this is a very difficult stuff, we digged 7 factories and one of them told us t