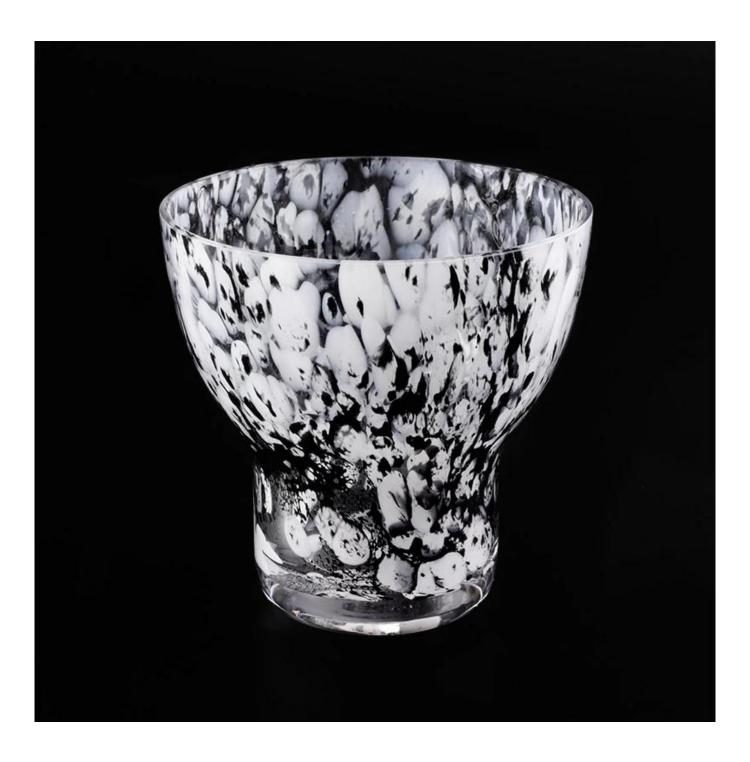

| Decorative candle container col | orful case glass candle jar |
|---------------------------------|-----------------------------|
|                                 |                             |
|                                 |                             |
|                                 |                             |
|                                 |                             |
|                                 |                             |
|                                 |                             |
|                                 |                             |
|                                 |                             |
|                                 |                             |
|                                 |                             |

## **Product Description**

The **luxury glass candle jars** are designed by our professional designers team. It is made from deep processing and kept good quality. It is suitable for home, wedding, party decorations and so on.

| product name  | Decorative candle container colorful case glass candle jar                                                             |
|---------------|------------------------------------------------------------------------------------------------------------------------|
| Sample time   | <ul><li>1. 5 days if at exist shaped and size of glass</li><li>2. 15 days if need new shape or size of glass</li></ul> |
| Measure       | Top dia: 70mm Bottom dia:55mm Height:80mm Max dia: 120mm Weight: 355g Capacity: 395ml                                  |
| Packing       | Normal packing,Individual gift box, PVC box, window box, color box, white box, etc                                     |
| Delivery time | Within 35 days after the sample and order confirmed                                                                    |