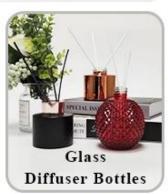

op dia: 70mm Bottom dia:55mm Height:80mm Max dia: 120mm Weight: 355g Capacity: 395ml                                  |
| Packing       | Normal packing,Individual gift box, PVC box, window box, color box, white box, etc                                     |
| Delivery time | Within 35 days after the sample and order confirmed                                                                    |

| Payment term   | 30% deposit by T/T in advance and the balance against the copy of B/L   |
|----------------|-------------------------------------------------------------------------|
| Shipment       | By sea,by air,by Express and your shipping agent is acceptable          |
| Usage Occasion | Home decor, Wedding Decoration, Wedding Favors, Decoration enhancement, |

## **MAIN PRODUCTS**















## **DEEP PROCESSING**









## **Service Story**

Someone ask me, why <u>Sunny Glassware</u> is **the supplier of 80% fragrance brands in the United State**, take a second to listen to my story about <u>candle holders</u> order, you will understand Sunny always stay with you whatever it happens.

Last summer was really a great experience to us, J placed a big order with mass candle holders to Sunny Glassware at August 2018, everyone was so exciting and wanted to make it perfect .

×

Everything goes very well at the beginning, fast move, perfect communication, all is good. A small accessory became a big bomb which is out of our expectation, I wanted us to buy this small accessory in China but he told us this is a very difficult stuff, we digged 7 factories and one of them told