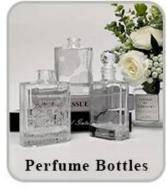

dia: 70mm Bottom dia:55mm Height:80mm Max dia: 120mm Weight: 355g Capacity: 395ml                                  |
| Packing       | Normal packing,Individual gift box, PVC box, window box, color box, white box, etc                                     |
| Delivery time | Within 35 days after the sample and order confirmed                                                                    |

| Payment term   | 30% deposit by T/T in advance and the balance against the copy of B/L   |
|----------------|-------------------------------------------------------------------------|
| Shipment       | By sea,by air,by Express and your shipping agent is acceptable          |
| Usage Occasion | Home decor, Wedding Decoration, Wedding Favors, Decoration enhancement, |

## **MAIN PRODUCTS**















## **DEEP PROCESSING**









## **Service Story**

Someone ask me, why <u>Sunny Glassware</u> is **the supplier of 80% fragrance brands in the United State**, take a second to listen to my story about <u>candle holders</u> order, you will understand Sunny always stay with you whatever it happens.

Last summer was really a great experience to us, J placed a big order with mass candle holders to Sunny Glassware at August 2018, everyone was so exciting and wanted to make it perfect .

×

Everything goes very well at the beginning, fast move, perfect communication, all is good. A small accessory became a big bomb which is out of our expectation, I wanted us to buy this small accessory in China but he told us this is a very difficult stuff, we digged 7 factories and one of them told us