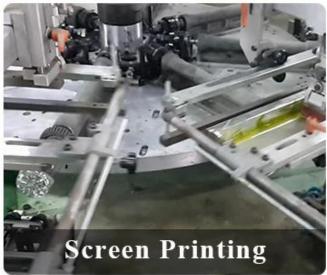

mm Max dia: 120mm Weight: 355g Capacity: 395ml                                  |
| Packing       | Normal packing,Individual gift box, PVC box, window box, color box, white box, etc                                     |
| Delivery time | Within 35 days after the sample and order confirmed                                                                    |

| Payment term   | 30% deposit by T/T in advance and the balance against the copy of B/L   |
|----------------|-------------------------------------------------------------------------|
| Shipment       | By sea,by air,by Express and your shipping agent is acceptable          |
| Usage Occasion | Home decor, Wedding Decoration, Wedding Favors, Decoration enhancement, |

## **MAIN PRODUCTS**















## **DEEP PROCESSING**









## **Service Story**

Someone ask me, why <u>Sunny Glassware</u> is **the supplier of 80% fragrance brands in the United State**, take a second to listen to my story about <u>candle holders</u> order, you will understand Sunny always stay with you whatever it happens.

Last summer was really a great experience to us, J placed a big order with mass candle holders to Sunny Glassware at August 2018, everyone was so exciting and wanted to make it perfect .

×

Everything goes very well at the beginning, fast move, perfect communication, all is good. A small accessory became a big bomb which is out of our expectation, I wanted us to buy this small accessory in China but he told us this is a very difficult stuff, we digged 7 factories and one of them told us they can produce it. We are happy t