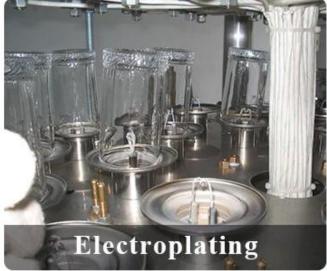

ght:80mm Max dia: 120mm Weight: 355g Capacity: 395ml                                  |
| Packing       | Normal packing,Individual gift box, PVC box, window box, color box, white box, etc                                     |
| Delivery time | Within 35 days after the sample and order confirmed                                                                    |

| Payment term   | 30% deposit by T/T in advance and the balance against the copy of B/L   |
|----------------|-------------------------------------------------------------------------|
| Shipment       | By sea,by air,by Express and your shipping agent is acceptable          |
| Usage Occasion | Home decor, Wedding Decoration, Wedding Favors, Decoration enhancement, |

## **MAIN PRODUCTS**















## **DEEP PROCESSING**









## **Service Story**

Someone ask me, why <u>Sunny Glassware</u> is **the supplier of 80% fragrance brands in the United State**, take a second to listen to my story about <u>candle holders</u> order, you will understand Sunny always stay with you whatever it happens.

Last summer was really a great experience to us, J placed a big order with mass candle holders to Sunny Glassware at August 2018, everyone was so exciting and wanted to make it perfect .

×

Everything goes very well at the beginning, fast move, perfect communication, all is good. A small accessory became a big bomb which is out of our expectation, I wanted us to buy this small accessory in China but he told us this is a very difficult stuff, we digged 7 factories and one of them told us they can produce it. We are h