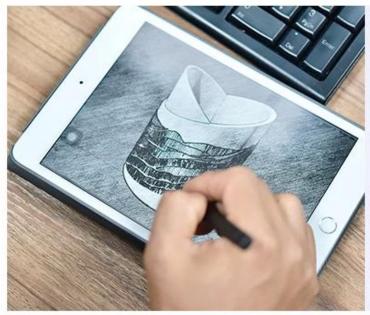

|        |
|               |            |         |            |            |        |
|               |            |         |            |            |        |
|               |            |         |            |            |        |
|               |            |         |            |            |        |
|               |            |         |            |            |        |
|               |            |         |            |            |        |
|               |            |         |            |            |        |
|               |            |         |            |            |        |



# Fast Quantity and Launched Speed

speed can be compared with Zara

# 80% Candle Jars Exclusive Supplier

including Nest Fragrance, Candle Lite, UGG etc popular brands





## Achieve Customers' Ideas

get your ideas becoming creative fragrance products and

sell them very well

## **Product Description**

The **luxury glass candle jars** are designed by our professional designers team. It is made from deep processing and kept good quality. It is suitable for home, wedding, party decorations and so on.







| product name  | Decorative 350ml Matte White Glass Jars For Candle Making                                                              |
|---------------|------------------------------------------------------------------------------------------------------------------------|
| Sample time   | <ul><li>1. 5 days if at exist shaped and size of glass</li><li>2. 15 days if need new shape or size of glass</li></ul> |
| Measure       | ITEM NO:SG79105 Top D