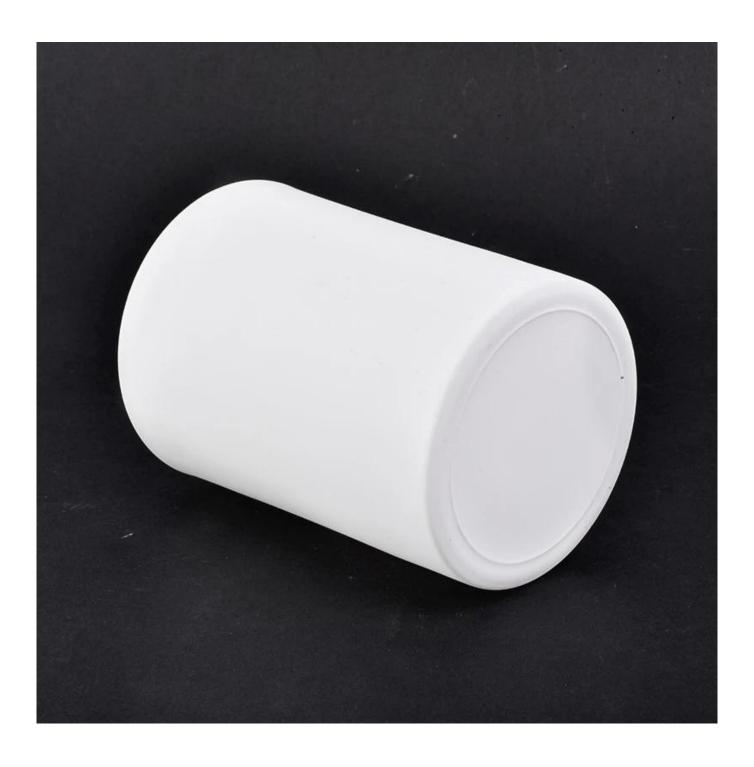

| Decorative 35 | 50ml Matte | White ( | Glass Jars | For Candle | Making |
|---------------|------------|---------|------------|------------|--------|
|               |            |         |            |            |        |
|               |            |         |            |            |        |
|               |            |         |            |            |        |
|               |            |         |            |            |        |
|               |            |         |            |            |        |
|               |            |         |            |            |        |
|               |            |         |            |            |        |
|               |            |         |            |            |        |
|               |            |         |            |            |        |
|               |            |         |            |            |        |
|               |            |         |            |            |        |
|               |            |         |            |            |        |

| product name  | Decorative 350ml Matte White Glass Jars For Candle Making                                                              |
|---------------|------------------------------------------------------------------------------------------------------------------------|
| Sample time   | <ul><li>1. 5 days if at exist shaped and size of glass</li><li>2. 15 days if need new shape or size of glass</li></ul> |
| Measure       | ITEM NO:SG79105 Top Dia: 79mm Bottom dia:73mm Height:105mm Weight:317g Capacity:350ml                                  |
| Packing       | Normal packing,Individual gift box, PVC box, window box, color box, white box, etc                                     |
| Delivery time | Within 35 days after the sample and order confirmed                                                                    |