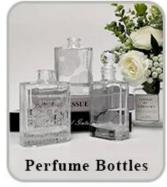

M NO:SG79105 Top Dia: 79mm Bottom dia:73mm Height:105mm Weight:317g Capacity:350ml                                  |
| Packing       | Normal packing,Individual gift box, PVC box, window box, color box, white box, etc                                     |
| Delivery time | Within 35 days after the sample and order confirmed                                                                    |

| Payment term   | 30% deposit by T/T in advance and the balance against the copy of B/L   |
|----------------|-------------------------------------------------------------------------|
| Shipment       | By sea,by air,by Express and your shipping agent is acceptable          |
| Usage Occasion | Home decor, Wedding Decoration, Wedding Favors, Decoration enhancement, |

## **MAIN PRODUCTS**















## **DEEP PROCESSING**









## **Service Story**

Someone ask me, why <u>Sunny Glassware</u> is **the supplier of 80% fragrance brands in the United State**, take a second to listen to my story about <u>candle holders</u> order, you will understand Sunny always stay with you whatever it happens.

Last summer was really a great experience to us, J placed a big order with mass candle holders to Sunny Glassware at August 2018, everyone was so exciting and wanted to make it perfect .

×

Everything goes very well at the beginning, fast move, perfect communication, all is good. A small accessory became a big bomb which is out of our expectation, I wanted us to buy this small accessory in China but he told us this is a very difficult stuff, we digged 7 factories and one of them told us