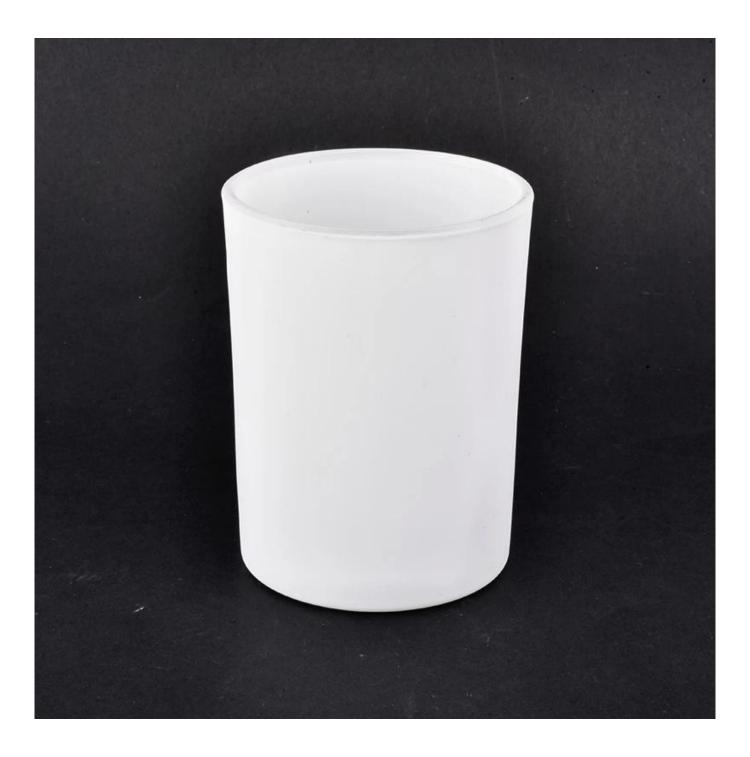

| Decorative 35 | 50ml Matte | White ( | Glass Jars | For Candle | Making |
|---------------|------------|---------|------------|------------|--------|
|               |            |         |            |            |        |
|               |            |         |            |            |        |
|               |            |         |            |            |        |
|               |            |         |            |            |        |
|               |            |         |            |            |        |
|               |            |         |            |            |        |
|               |            |         |            |            |        |
|               |            |         |            |            |        |
|               |            |         |            |            |        |
|               |            |         |            |            |        |
|               |            |         |            |            |        |
|               |            |         |            |            |        |

| product name  | Decorative 350ml Matte White Glass Jars For Candle Making                                                              |
|---------------|------------------------------------------------------------------------------------------------------------------------|
| Sample time   | <ul><li>1. 5 days if at exist shaped and size of glass</li><li>2. 15 days if need new shape or size of glass</li></ul> |
| Measure       | ITEM NO:SG79105 Top Dia: 79mm Bottom dia:73mm Height:105mm Weight:317g Capacity:350ml                                  |
| Packing       | Normal packing,Individual gift box, PVC box, window box, color box, white box, etc                                     |
| Delivery time | Within 35 days after the sample and order confirmed                                                                    |