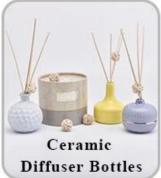

ITEM NO:SG79105 Top Dia: 79mm Bottom dia:73mm Height:105mm Weight:317g Capacity:350ml                                  |
| Packing       | Normal packing,Individual gift box, PVC box, window box, color box, white box, etc                                     |
| Delivery time | Within 35 days after the sample and order confirmed                                                                    |

| Payment term   | 30% deposit by T/T in advance and the balance against the copy of B/L   |
|----------------|-------------------------------------------------------------------------|
| Shipment       | By sea,by air,by Express and your shipping agent is acceptable          |
| Usage Occasion | Home decor, Wedding Decoration, Wedding Favors, Decoration enhancement, |

## **MAIN PRODUCTS**















## **DEEP PROCESSING**









## **Service Story**

Someone ask me, why <u>Sunny Glassware</u> is **the supplier of 80% fragrance brands in the United State**, take a second to listen to my story about <u>candle holders</u> order, you will understand Sunny always stay with you whatever it happens.

Last summer was really a great experience to us, J placed a big order with mass candle holders to Sunny Glassware at August 2018, everyone was so exciting and wanted to make it perfect .

×

Everything goes very well at the beginning, fast move, perfect communication, all is good. A small accessory became a big bomb which is out of our expectation, I wanted us to buy this small accessory in China but he told us this is a very difficult stuff, we digged 7 factories and one of them tol