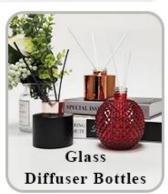

TEM NO:SG79105 Top Dia: 79mm Bottom dia:73mm Height:105mm Weight:317g Capacity:350ml                                  |
| Packing       | Normal packing,Individual gift box, PVC box, window box, color box, white box, etc                                     |
| Delivery time | Within 35 days after the sample and order confirmed                                                                    |

| Payment term   | 30% deposit by T/T in advance and the balance against the copy of B/L   |
|----------------|-------------------------------------------------------------------------|
| Shipment       | By sea,by air,by Express and your shipping agent is acceptable          |
| Usage Occasion | Home decor, Wedding Decoration, Wedding Favors, Decoration enhancement, |

## **MAIN PRODUCTS**















## **DEEP PROCESSING**









## **Service Story**

Someone ask me, why <u>Sunny Glassware</u> is **the supplier of 80% fragrance brands in the United State**, take a second to listen to my story about <u>candle holders</u> order, you will understand Sunny always stay with you whatever it happens.

Last summer was really a great experience to us, J placed a big order with mass candle holders to Sunny Glassware at August 2018, everyone was so exciting and wanted to make it perfect .

×

Everything goes very well at the beginning, fast move, perfect communication, all is good. A small accessory became a big bomb which is out of our expectation, I wanted us to buy this small accessory in China but he told us this is a very difficult stuff, we digged 7 factories and one of them told