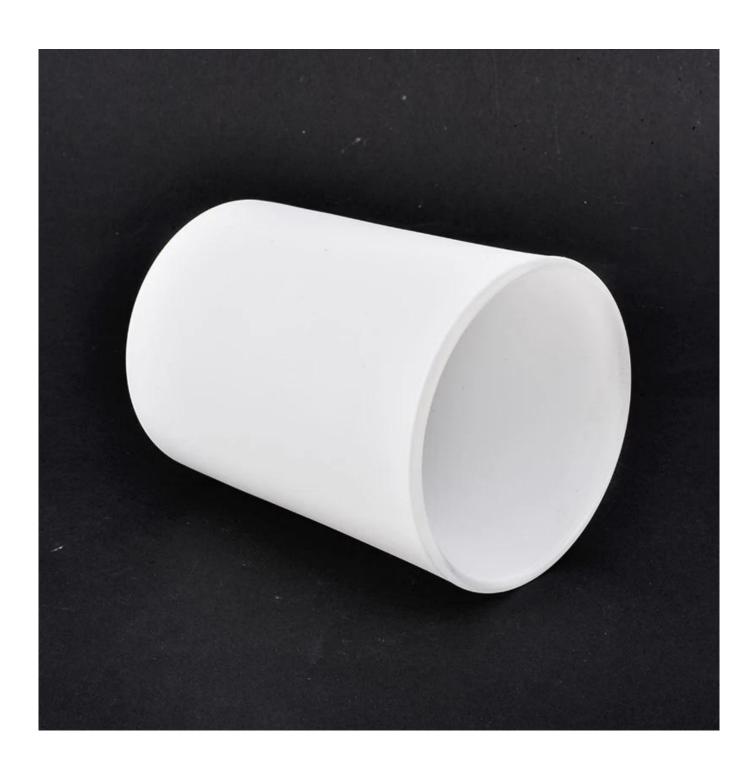

| Decorative 35 | 50ml Matte | White ( | Glass Jars | For Candle | Making |
|---------------|------------|---------|------------|------------|--------|
|               |            |         |            |            |        |
|               |            |         |            |            |        |
|               |            |         |            |            |        |
|               |            |         |            |            |        |
|               |            |         |            |            |        |
|               |            |         |            |            |        |
|               |            |         |            |            |        |
|               |            |         |            |            |        |
|               |            |         |            |            |        |
|               |            |         |            |            |        |
|               |            |         |            |            |        |
|               |            |         |            |            |        |

| product name  | Decorative 350ml Matte White Glass Jars For Candle Making                                                              |
|---------------|------------------------------------------------------------------------------------------------------------------------|
| Sample time   | <ul><li>1. 5 days if at exist shaped and size of glass</li><li>2. 15 days if need new shape or size of glass</li></ul> |
| Measure       | ITEM NO:SG79105 Top Dia: 79mm Bottom dia:73mm Height:105mm Weight:317g Capacity:350ml                                  |
| Packing       | Normal packing,Individual gift box, PVC box, window box, color box, white box, etc                                     |
| Delivery time | Within 35 days after the sample and order confirmed                                                                    |