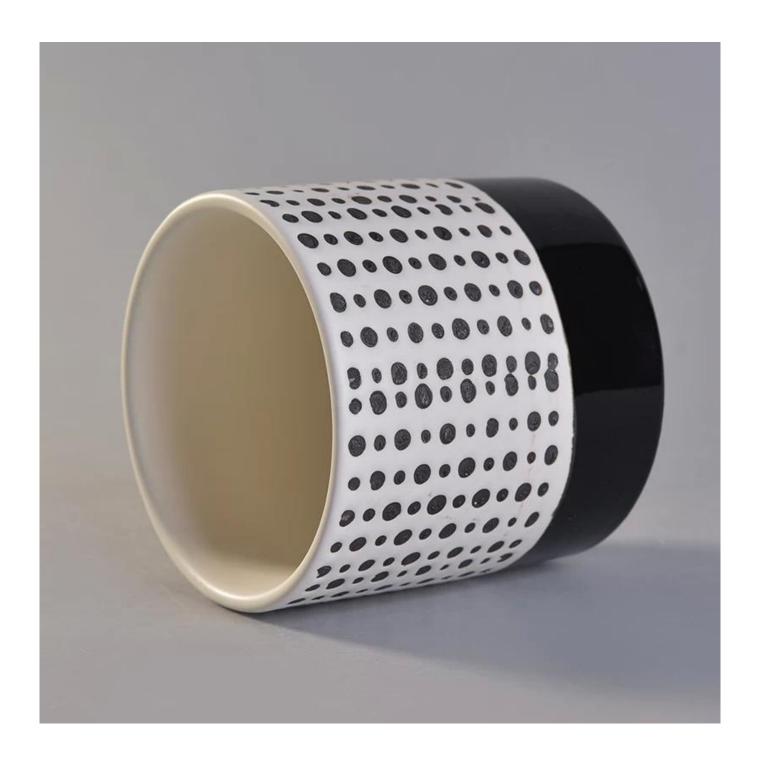

## Cylinder spot jar candle Ceramic candle holder home decor wholesale

### **Product Description**

This **ceramic candle jar** is designed by our professional designers team. It is made from deep processing and kept good quality. It is suitable for home, wedding, party decorations and so on.

| product name  | Cylinder spot jar candle Ceramic candle holder home decor wholesale                                                 |
|---------------|---------------------------------------------------------------------------------------------------------------------|
| Sample time   | <ol> <li>5 days if at exist shaped and size of glass</li> <li>15 days if need new shape or size of glass</li> </ol> |
| Measure(mm)   | Top dia:105mm Bottom dia:103mm Height:100mm Weight:459g Capacity:583ml                                              |
| Packing       | Normal packing,Individual gift box, PVC box, window box, color box, white box, etc                                  |
| Delivery time | Within 35 days after the sample and order confirmed                                                                 |
| Payment term  | 30% deposit by T/T in advance and the balance against the copy of B/L                                               |