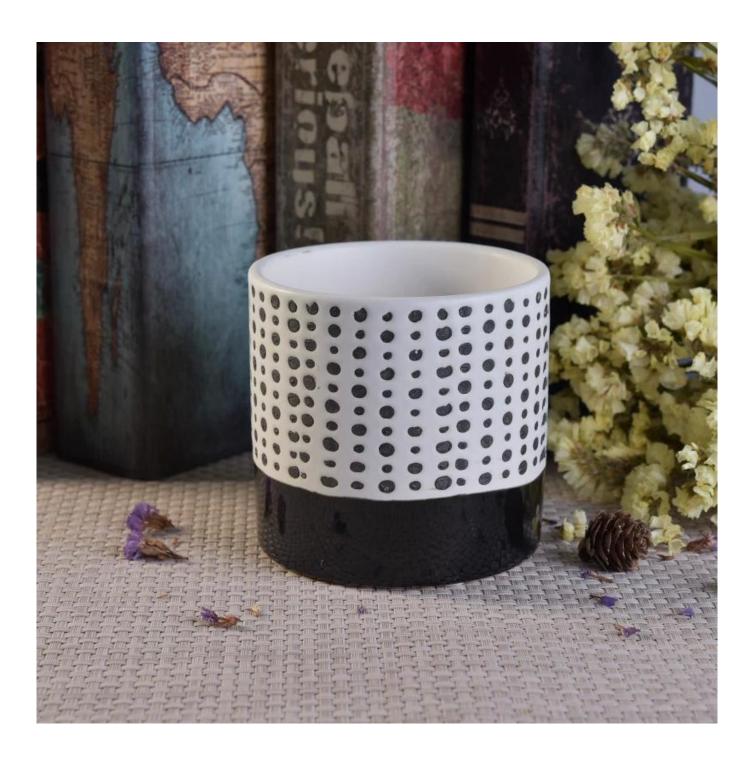

## Cylinder spot jar candle Ceramic candle holder home decor wholesale

### **Product Description**

This **ceramic candle jar** is designed by our professional designers team. It is made from deep processing and kept good quality. It is suitable for home, wedding, party decorations and so on.

| product name  | Cylinder spot jar candle Ceramic candle holder home decor wholesale                                                 |
|---------------|---------------------------------------------------------------------------------------------------------------------|
| Sample time   | <ol> <li>5 days if at exist shaped and size of glass</li> <li>15 days if need new shape or size of glass</li> </ol> |
| Measure(mm)   | Top dia:105mm Bottom dia:103mm Height:100mm Weight:459g Capacity:583ml                                              |
| Packing       | Normal packing,Individual gift box, PVC box, window box, color box, white box, etc                                  |
| Delivery time | Within 35 days after the sample and order confirmed                                                                 |
| Payment term  | 30% deposit by T/T in advance and the balance against the copy of B/L                                               |