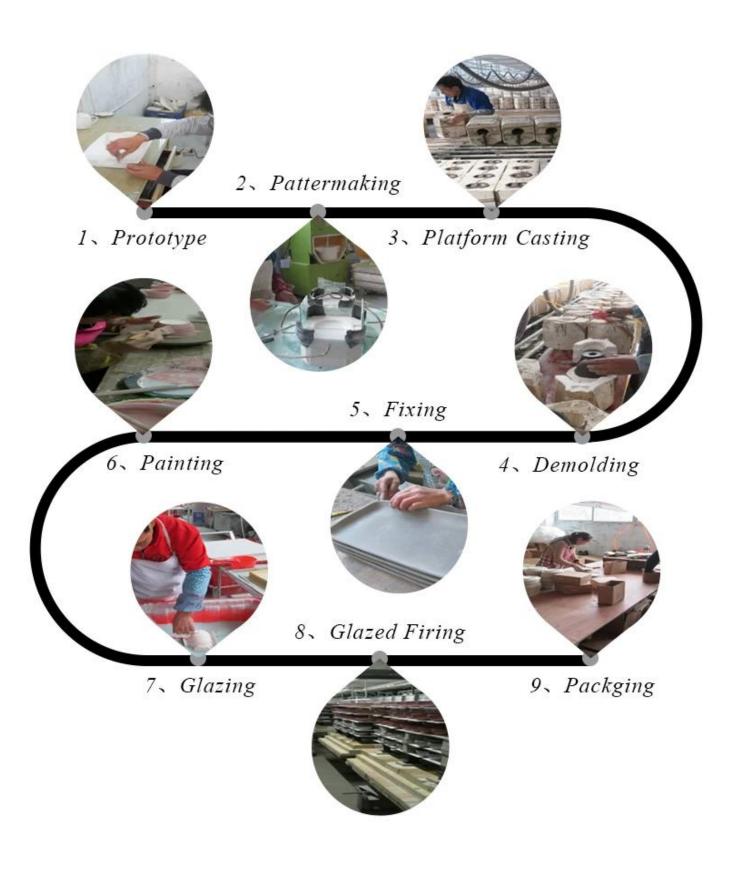

Height:100mm Weight:459g Capacity:583ml                                              |
| Packing       | Normal packing,Individual gift box, PVC box, window box, color box, white box, etc                                  |
| Delivery time | Within 35 days after the sample and order confirmed                                                                 |
| Payment term  | 30% deposit by T/T in advance and the balance against the copy of B/L                                               |

| Shipment       | By sea,by air,by Express and your shipping agent is acceptable          |
|----------------|-------------------------------------------------------------------------|
| Usage Occasion | Home decor, Wedding Decoration, Wedding Favors, Decoration enhancement, |

### **Process Craft**



### **Packaging & Shipping**

We also have **our own professional and international logistic company** for your service.

We are your best choice without any concern.

# TPACKAGING&SHIPPING\_



















### Different From The Peer

- Own professional shipping company( Shenzhen Sunny
- Worldwide logistics)
- 20+ years freight history and WCA members.

### **FACTORY**



### **Exhibition**

Sunny Glassware have taken part in various exhibitions since 2002 year, like Shanghai, London, Hongkong show.

We win customers'trust and recognition which improve our brand reputation.



There are more than 5000 products in Shenzhen sample room of Sunny Glassware for your reference.

Our products are famous for all around the world and of superior quality. We trust firmly that it is too hard t