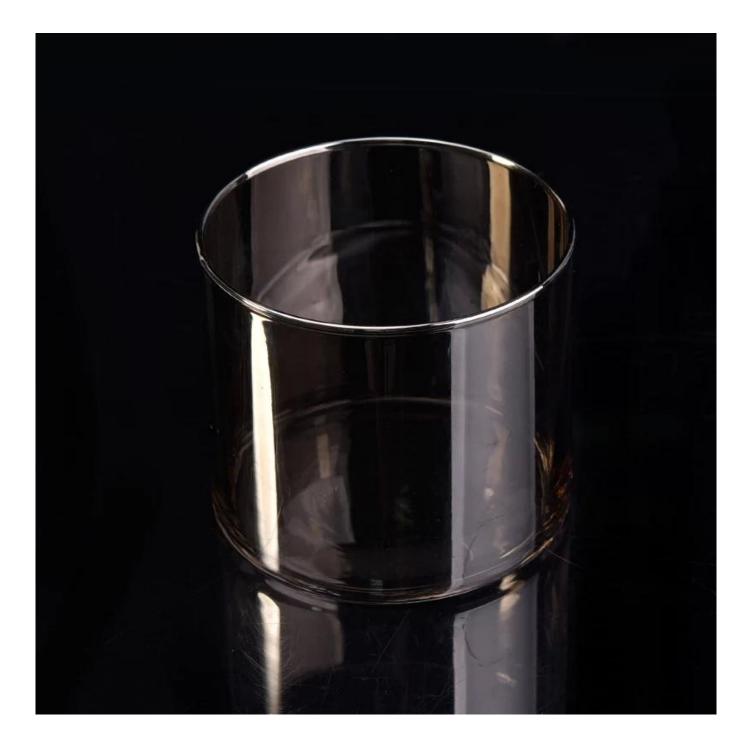

Cylinder empty decorative candle glass vessel

| product name  | Cylinder empty decorative candle glass vessel                                                                       |
|---------------|---------------------------------------------------------------------------------------------------------------------|
| Sample time   | <ol> <li>5 days if at exist shaped and size of glass</li> <li>15 days if need new shape or size of glass</li> </ol> |
| Measure       | Top dia:100mm<br>Bottom dia:100mm<br>Height:88mm<br>Weight:234g<br>Capacity:570ml                                   |
| Packing       | Normal packing, Individual gift box, PVC box, window box, color box, white box, etc                                 |
| Delivery time | Within 35 days after the sample and order confirmed                                                                 |
| Payment term  | 30% deposit by T/T in advance and the balance against the copy of B/L                                               |