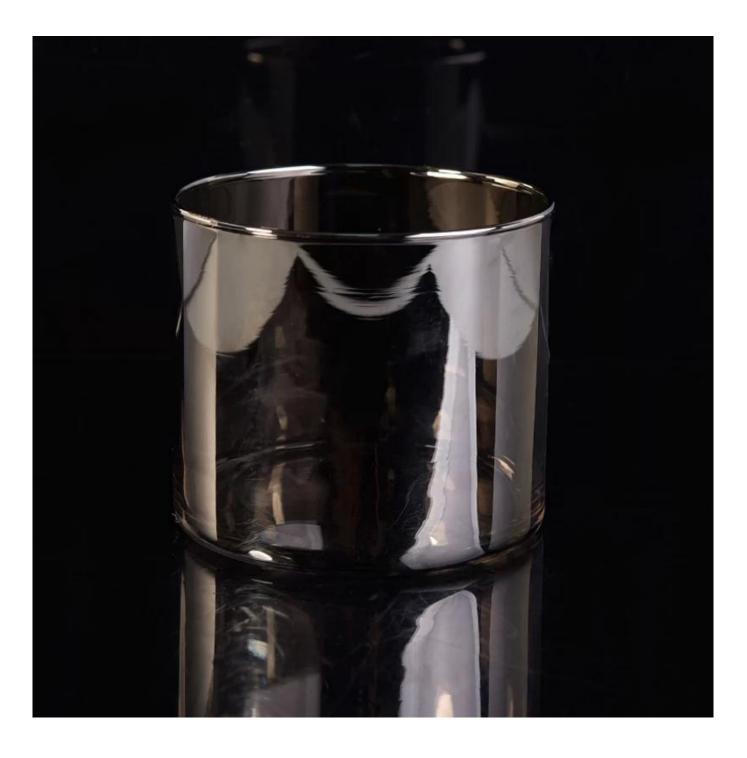

Cylinder empty decorative candle glass vessel

| product name  | Cylinder empty decorative candle glass vessel                                                                       |
|---------------|---------------------------------------------------------------------------------------------------------------------|
| Sample time   | <ol> <li>5 days if at exist shaped and size of glass</li> <li>15 days if need new shape or size of glass</li> </ol> |
| Measure       | Top dia:100mm<br>Bottom dia:100mm<br>Height:88mm<br>Weight:234g<br>Capacity:570ml                                   |
| Packing       | Normal packing, Individual gift box, PVC box, window box, color box, white box, etc                                 |
| Delivery time | Within 35 days after the sample and order confirmed                                                                 |
| Payment term  | 30% deposit by T/T in advance and the balance against the copy of B/L                                               |