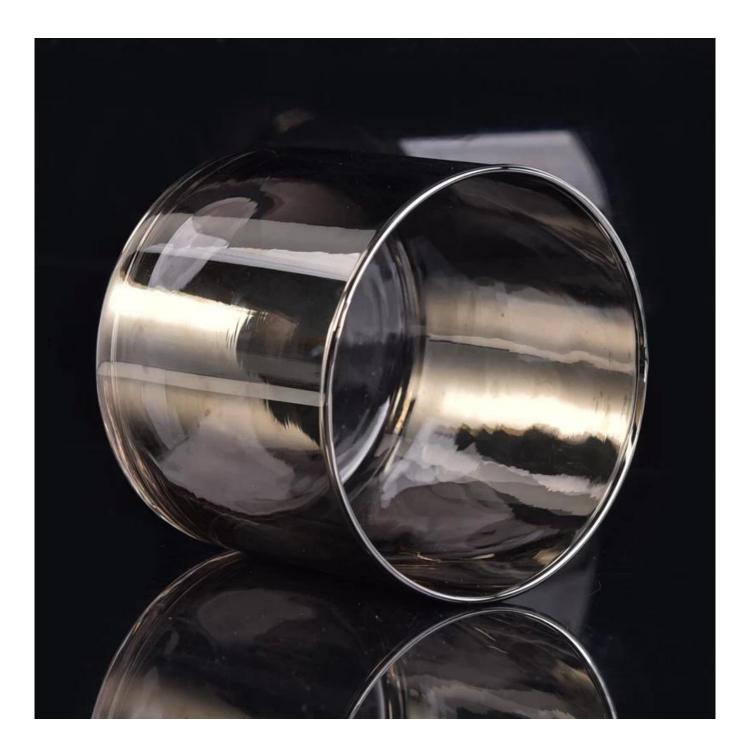

Cylinder empty decorative candle glass vessel

| product name  | Cylinder empty decorative candle glass vessel                                                                       |
|---------------|---------------------------------------------------------------------------------------------------------------------|
| Sample time   | <ol> <li>5 days if at exist shaped and size of glass</li> <li>15 days if need new shape or size of glass</li> </ol> |
| Measure       | Top dia:100mm<br>Bottom dia:100mm<br>Height:88mm<br>Weight:234g<br>Capacity:570ml                                   |
| Packing       | Normal packing, Individual gift box, PVC box, window box, color box, white box, etc                                 |
| Delivery time | Within 35 days after the sample and order confirmed                                                                 |
| Payment term  | 30% deposit by T/T in advance and the balance against the copy of B/L                                               |