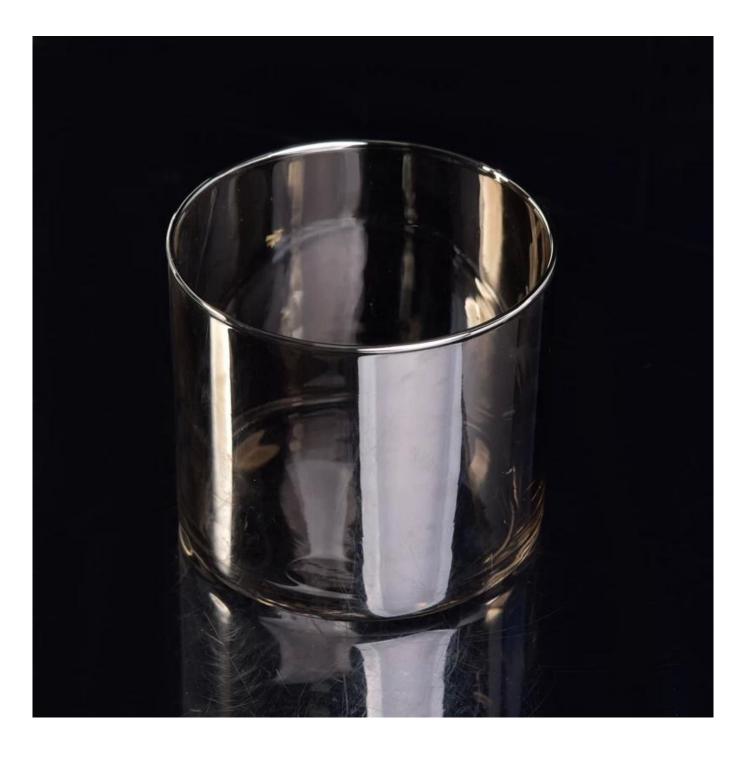

Cylinder empty decorative candle glass vessel

| product name  | Cylinder empty decorative candle glass vessel                                                                       |
|---------------|---------------------------------------------------------------------------------------------------------------------|
| Sample time   | <ol> <li>5 days if at exist shaped and size of glass</li> <li>15 days if need new shape or size of glass</li> </ol> |
| Measure       | Top dia:100mm<br>Bottom dia:100mm<br>Height:88mm<br>Weight:234g<br>Capacity:570ml                                   |
| Packing       | Normal packing, Individual gift box, PVC box, window box, color box, white box, etc                                 |
| Delivery time | Within 35 days after the sample and order confirmed                                                                 |
| Payment term  | 30% deposit by T/T in advance and the balance against the copy of B/L                                               |