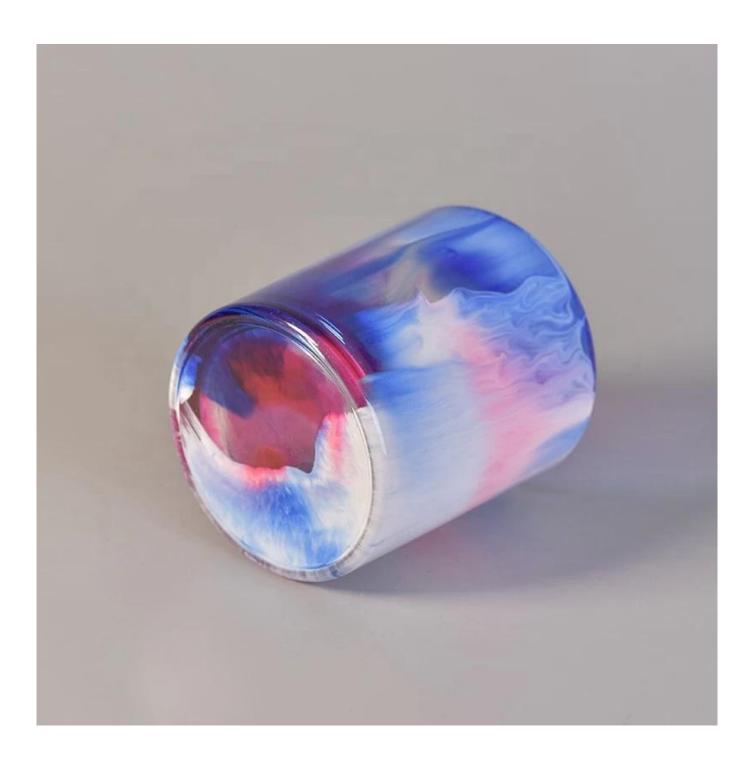

| Cylinder colored glass candle tumblers 200m |
|---------------------------------------------|
|---------------------------------------------|

## **Product Description**

The **luxury glass candle jars** are designed by our professional designers team. It is made from deep processing and kept good quality. It is suitable for home, wedding, party decorations and so on.

| product name  | Cylinder colored glass candle tumblers 200ml                                                                        |
|---------------|---------------------------------------------------------------------------------------------------------------------|
| Sample time   | <ol> <li>5 days if at exist shaped and size of glass</li> <li>15 days if need new shape or size of glass</li> </ol> |
| Measure       | Top dia:73mm Bottom dia:67mm Height:79mm Weight:197g Capacity:222ml                                                 |
| Packing       | Normal packing,Individual gift box, PVC box, window box, color box, white box, etc                                  |
| Delivery time | Within 35 days after the sample and order confirmed                                                                 |
| Payment term  | 30% deposit by T/T in advance and the balance against the copy of B/L                                               |
| Shipment      | By sea,by air,by Express and your shipping agent is acceptable                                                      |