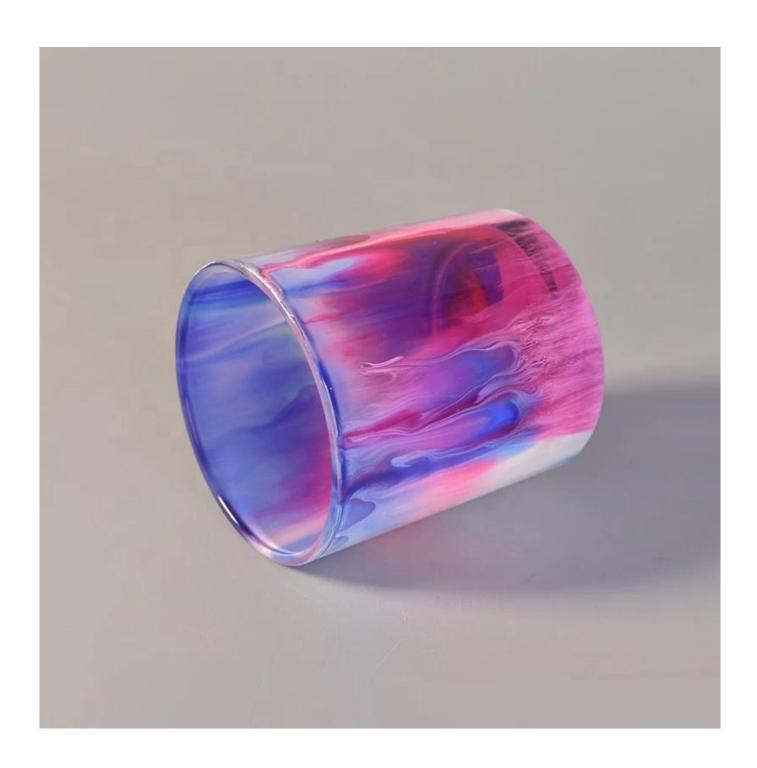

| Cylinder colored glass candle tumblers 200m |
|---------------------------------------------|
|---------------------------------------------|

## **Product Description**

The **luxury glass candle jars** are designed by our professional designers team. It is made from deep processing and kept good quality. It is suitable for home, wedding, party decorations and so on.

| product name  | Cylinder colored glass candle tumblers 200ml                                                                        |
|---------------|---------------------------------------------------------------------------------------------------------------------|
| Sample time   | <ol> <li>5 days if at exist shaped and size of glass</li> <li>15 days if need new shape or size of glass</li> </ol> |
| Measure       | Top dia:73mm Bottom dia:67mm Height:79mm Weight:197g Capacity:222ml                                                 |
| Packing       | Normal packing,Individual gift box, PVC box, window box, color box, white box, etc                                  |
| Delivery time | Within 35 days after the sample and order confirmed                                                                 |
| Payment term  | 30% deposit by T/T in advance and the balance against the copy of B/L                                               |
| Shipment      | By sea,by air,by Express and your shipping agent is acceptable                                                      |