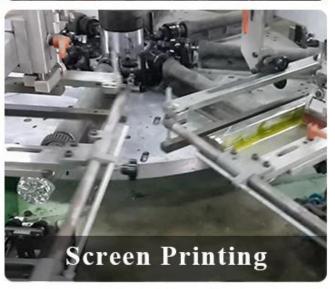

s</li> <li>15 days if need new shape or size of glass</li> </ol> |
| Measure       | Top dia:73mm Bottom dia:67mm Height:79mm Weight:197g Capacity:222ml                                                 |
| Packing       | Normal packing,Individual gift box, PVC box, window box, color box, white box, etc                                  |
| Delivery time | Within 35 days after the sample and order confirmed                                                                 |
| Payment term  | 30% deposit by T/T in advance and the balance against the copy of B/L                                               |
| Shipment      | By sea,by air,by Express and your shipping agent is acceptable                                                      |

## **Process Craft**

## **DEEP PROCESSING**











## **Service Story**

Someone ask me, why <u>Sunny Glassware</u> is **the supplier of 80% fragrance brands in the United State**, take a second to listen to my story about <u>candle</u> <u>holders</u> order, you will understand Sunny always stay with you whatever it happens.

Last summer was really a great experience to us, J placed a big order with mass candle holders to Sunny Glassware at August 2018, everyone was so exciting and wanted to make it perfect .

×

Everything goes very well at the beginning, fast move, perfect communication, all is good. A small accessory became a big bomb which is out of our expectation, I wanted us to buy this small accessory in China but he told us this is a very difficult stuff, we digged 7 factories and one of them told us they can produce it. We ar