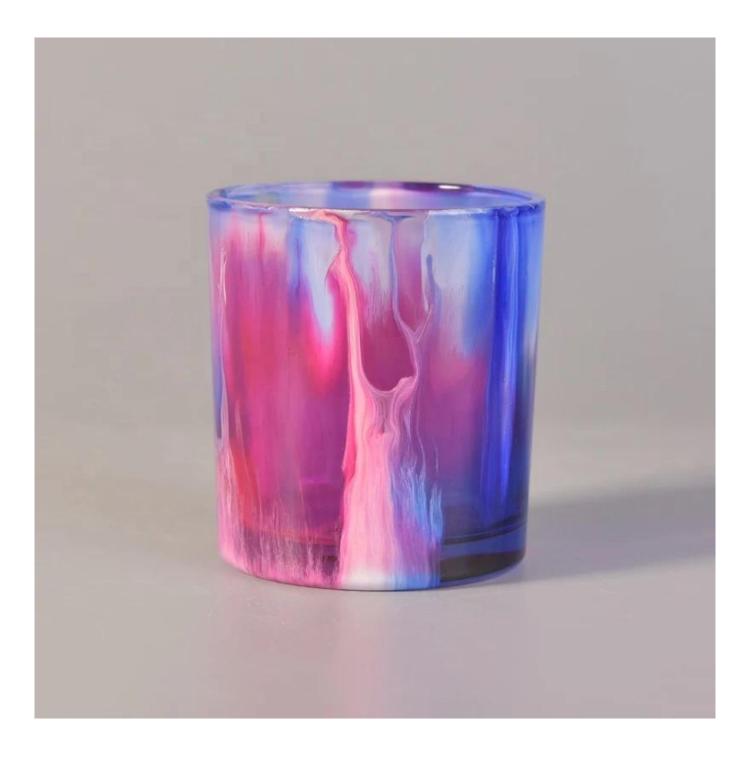

| Cylinder colored glass candle tumblers 200m |
|---------------------------------------------|
|---------------------------------------------|

## **Product Description**

The **luxury glass candle jars** are designed by our professional designers team. It is made from deep processing and kept good quality. It is suitable for home, wedding, party decorations and so on.

| product name  | Cylinder colored glass candle tumblers 200ml                                                                        |
|---------------|---------------------------------------------------------------------------------------------------------------------|
| Sample time   | <ol> <li>5 days if at exist shaped and size of glass</li> <li>15 days if need new shape or size of glass</li> </ol> |
| Measure       | Top dia:73mm Bottom dia:67mm Height:79mm Weight:197g Capacity:222ml                                                 |
| Packing       | Normal packing,Individual gift box, PVC box, window box, color box, white box, etc                                  |
| Delivery time | Within 35 days after the sample and order confirmed                                                                 |
| Payment term  | 30% deposit by T/T in advance and the balance against the copy of B/L                                               |
| Shipment      | By sea,by air,by Express and your shipping agent is acceptable                                                      |