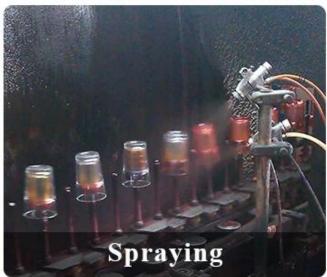

ass</li> <li>15 days if need new shape or size of glass</li> </ol> |
| Measure       | Top dia:73mm Bottom dia:67mm Height:79mm Weight:197g Capacity:222ml                                                 |
| Packing       | Normal packing,Individual gift box, PVC box, window box, color box, white box, etc                                  |
| Delivery time | Within 35 days after the sample and order confirmed                                                                 |
| Payment term  | 30% deposit by T/T in advance and the balance against the copy of B/L                                               |
| Shipment      | By sea,by air,by Express and your shipping agent is acceptable                                                      |

## **Process Craft**

## **DEEP PROCESSING**











## **Service Story**

Someone ask me, why <u>Sunny Glassware</u> is **the supplier of 80% fragrance brands in the United State**, take a second to listen to my story about <u>candle</u> <u>holders</u> order, you will understand Sunny always stay with you whatever it happens.

Last summer was really a great experience to us, J placed a big order with mass candle holders to Sunny Glassware at August 2018, everyone was so exciting and wanted to make it perfect .

×

Everything goes very well at the beginning, fast move, perfect communication, all is good. A small accessory became a big bomb which is out of our expectation, I wanted us to buy this small accessory in China but he told us this is a very difficult stuff, we digged 7 factories and one of them told us they can produce it. We