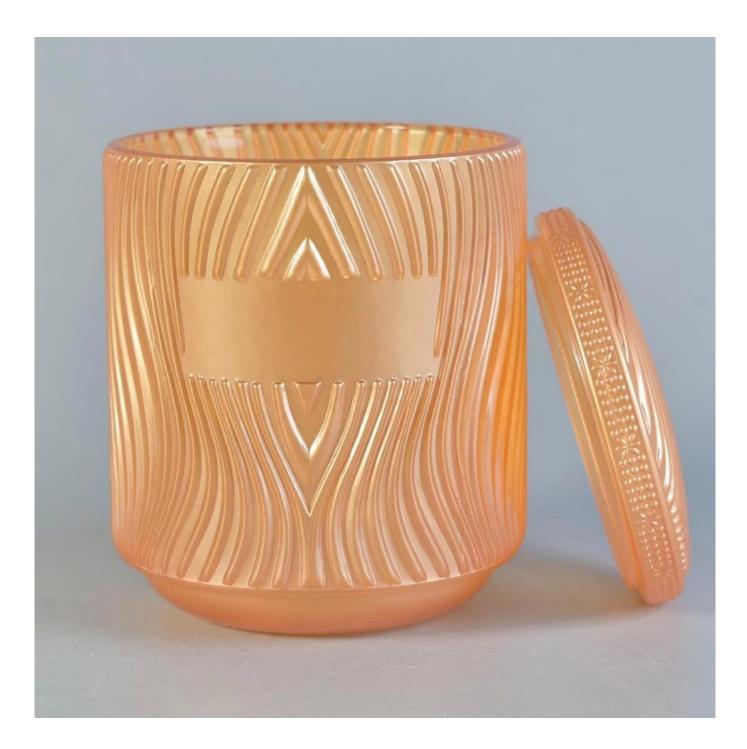

Cylinder candle vessel tealight glass candle jar with lid wholesales

| product name | Cylinder candle vessel tealight glass<br>candle jar with lid wholesales                                                                            |
|--------------|----------------------------------------------------------------------------------------------------------------------------------------------------|
| Sample time  | <ol> <li>5 days if at exist shaped and size of glass</li> <li>15 days if need new shape or size of glass</li> </ol>                                |
| Measure      | Body:<br>Top dia:85mm<br>Bottom dia: 85mm<br>Height: 80mm<br>Weight:345g<br>Capacity: 260ml<br>Lid:<br>Top dia:83mm<br>Height: 20mm<br>Weight:165g |