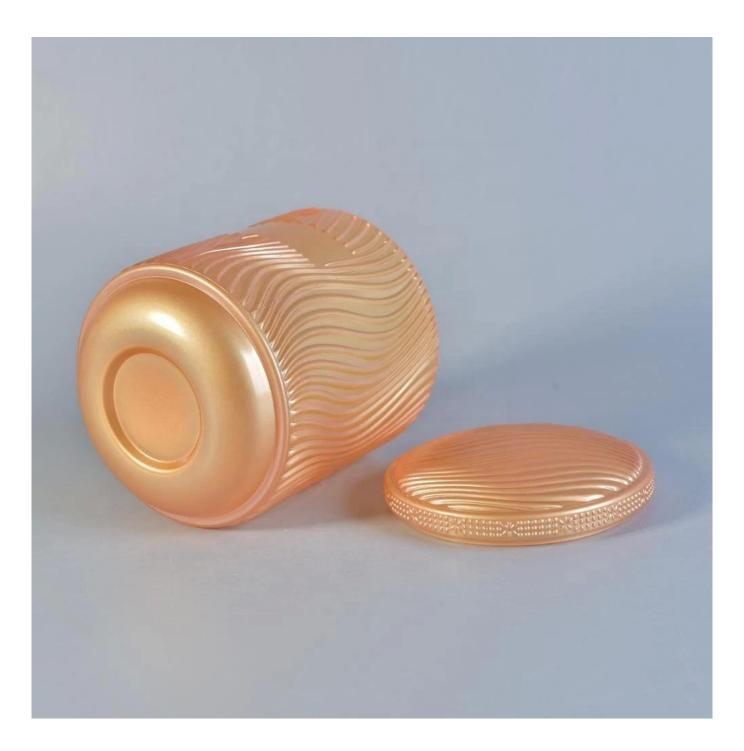

Cylinder candle vessel tealight glass candle jar with lid wholesales

| product name | Cylinder candle vessel tealight glass<br>candle jar with lid wholesales                                                                            |
|--------------|----------------------------------------------------------------------------------------------------------------------------------------------------|
| Sample time  | <ol> <li>5 days if at exist shaped and size of glass</li> <li>15 days if need new shape or size of glass</li> </ol>                                |
| Measure      | Body:<br>Top dia:85mm<br>Bottom dia: 85mm<br>Height: 80mm<br>Weight:345g<br>Capacity: 260ml<br>Lid:<br>Top dia:83mm<br>Height: 20mm<br>Weight:165g |