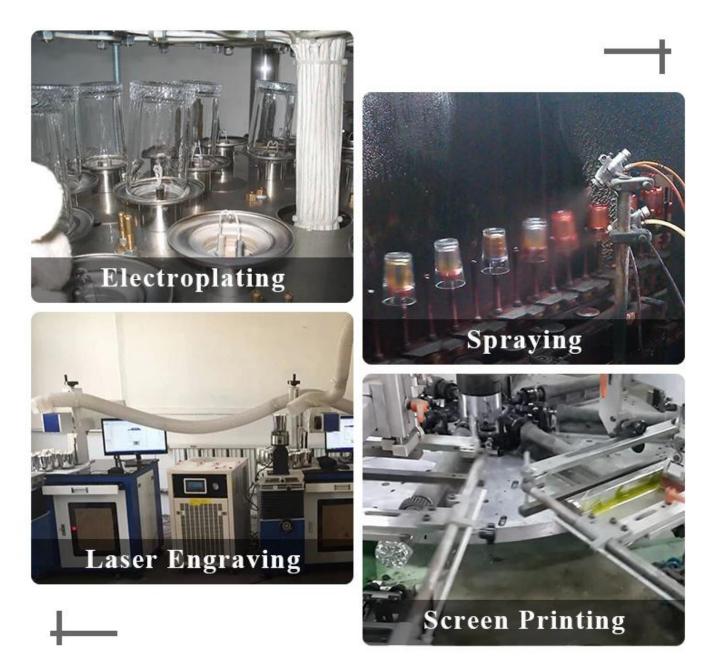

80mm<br>Weight:345g<br>Capacity: 260ml<br>Lid:<br>Top dia:83mm<br>Height: 20mm<br>Weight:165g |

| Packing        | Normal packing, Individual gift box, PVC box, window box, color box, white box, etc |
|----------------|-------------------------------------------------------------------------------------|
| Delivery time  | Within 35 days after the sample and order confirmed                                 |
| Payment term   | 30% deposit by T/T in advance and the balance against the copy of B/L               |
| Shipment       | By sea,by air,by Express and your shipping agent is acceptable                      |
| Usage Occasion | Home decor,Wedding Decoration,Wedding Favors,Decoration enhancement,                |

## **MAIN PRODUCTS**



### **Process Craft**

### **DEEP PROCESSING**



### Service Story

Someone ask me, why <u>Sunny Glassware</u> is **the supplier of 80% fragrance brands in the United State**, take a second to listen to my story about<u>candle</u> <u>holders</u> order, you will understand Sunny always stay with you whatever it happens. Last summer was really a great experience to us, J placed a big order with mass candle holders to Sunny Glassware at August 2018, everyone was so exciting and wanted to make it perfect .

Everything goes very well at the beginning, fast move, perfect communication, all is good. A small accessory became a big bomb which is out of our expectation, I wanted us to buy this small accessory in China but he told us this is a very difficult stuff, we digged 7 factories and one of them told us they can produce it. We are happy to