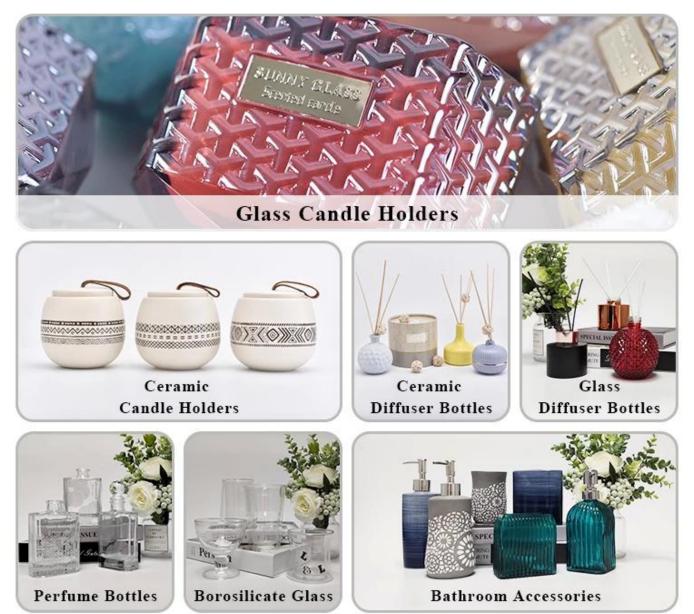

y:<br>Top dia:85mm<br>Bottom dia: 85mm<br>Height: 80mm<br>Weight:345g<br>Capacity: 260ml<br>Lid:<br>Top dia:83mm<br>Height: 20mm<br>Weight:165g |

| Packing        | Normal packing, Individual gift box, PVC box, window box, color box, white box, etc |
|----------------|-------------------------------------------------------------------------------------|
| Delivery time  | Within 35 days after the sample and order confirmed                                 |
| Payment term   | 30% deposit by T/T in advance and the balance against the copy of B/L               |
| Shipment       | By sea,by air,by Express and your shipping agent is acceptable                      |
| Usage Occasion | Home decor,Wedding Decoration,Wedding Favors,Decoration enhancement,                |

## **MAIN PRODUCTS**



### **Process Craft**

### **DEEP PROCESSING**



### Service Story

Someone ask me, why <u>Sunny Glassware</u> is **the supplier of 80% fragrance brands in the United State**, take a second to listen to my story about<u>candle</u> <u>holders</u> order, you will understand Sunny always stay with you whatever it happens. Last summer was really a great experience to us, J placed a big order with mass candle holders to Sunny Glassware at August 2018, everyone was so exciting and wanted to make it perfect .

Everything goes very well at the beginning, fast move, perfect communication, all is good. A small accessory became a big bomb which is out of our expectation, I wanted us to buy this small accessory in China but he told us this is a very difficult stuff, we digged 7 factories and one of