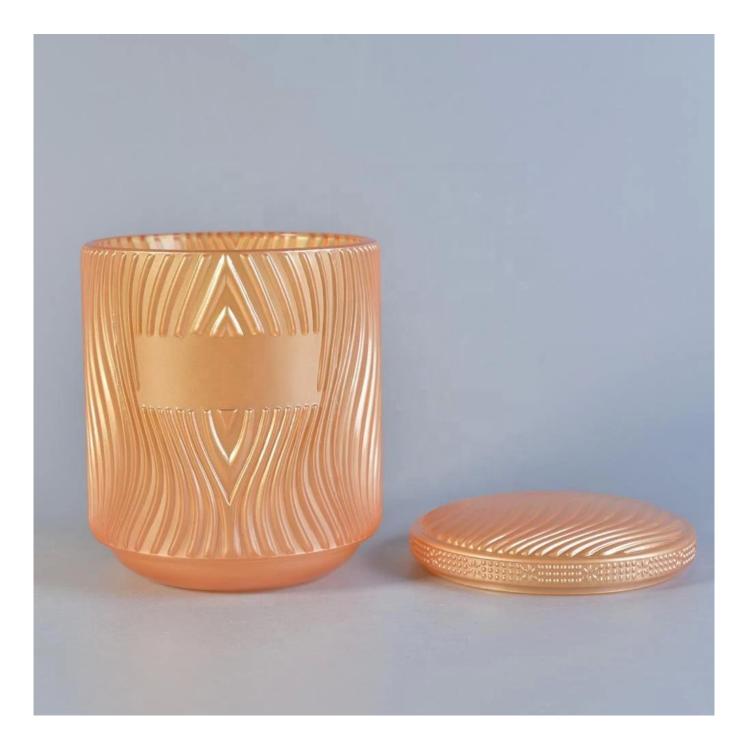

Cylinder candle vessel tealight glass candle jar with lid wholesales

| product name | Cylinder candle vessel tealight glass<br>candle jar with lid wholesales                                                                            |
|--------------|----------------------------------------------------------------------------------------------------------------------------------------------------|
| Sample time  | <ol> <li>5 days if at exist shaped and size of glass</li> <li>15 days if need new shape or size of glass</li> </ol>                                |
| Measure      | Body:<br>Top dia:85mm<br>Bottom dia: 85mm<br>Height: 80mm<br>Weight:345g<br>Capacity: 260ml<br>Lid:<br>Top dia:83mm<br>Height: 20mm<br>Weight:165g |