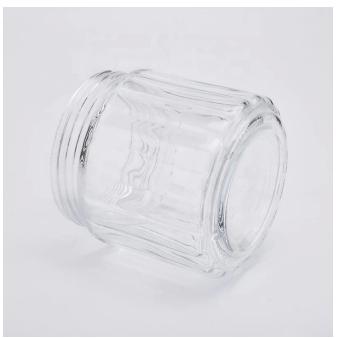

Cylinder striped crystal candle container tealight glass candles holder wedding decoration wholesales

| product name   | Cylinder striped crystal candle container tealight glass candles holder wedding decoration wholesales |
|----------------|-------------------------------------------------------------------------------------------------------|
| Sample time    | 5 days if at exist shaped and size of glass     1. 5 days if need new shape or size of glass          |
| Measure        | Top dia: 101mm Bottom dia: 100mm Max dia:111mm Height: 118mm Weight: 481g Capacity: 720ml             |
| Packing        | Normal packing,Individual gift box, PVC box, window box, color box, white box, etc                    |
| Delivery time  | Within 35 days after the sample and order confirmed                                                   |
| Payment term   | 30% deposit by T/T in advance and the balance against the copy of B/L                                 |
| Shipment       | By sea,by air,by Express and your shipping agent is acceptable                                        |
| Usage Occasion | Home decor, Wedding Decoration, Wedding Favors, Decoration enhancement,                               |