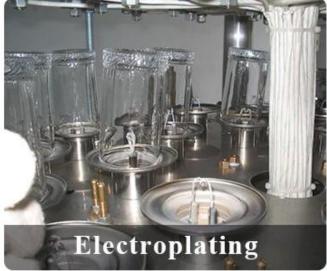

ass          |
| Measure        | Top dia: 101mm Bottom dia: 100mm Max dia:111mm Height: 118mm Weight: 481g Capacity: 720ml             |
| Packing        | Normal packing,Individual gift box, PVC box, window box, color box, white box, etc                    |
| Delivery time  | Within 35 days after the sample and order confirmed                                                   |
| Payment term   | 30% deposit by T/T in advance and the balance against the copy of B/L                                 |
| Shipment       | By sea,by air,by Express and your shipping agent is acceptable                                        |
| Usage Occasion | Home decor, Wedding Decoration, Wedding Favors, Decoration enhancement,                               |

## **Process Craft**

## **DEEP PROCESSING**









## **Service Story**

Someone ask me, why <u>Sunny Glassware</u> is **the supplier of 80% fragrance brands in the United State**, take a second to listen to my story about <u>candle holders</u> order, you will understand Sunny always stay with you whatever it happens.

Last summer was really a great experience to us, J placed a big order with mass candle holders to Sunny Glassware at August 2018, everyone was so exciting and wanted to make it perfect .

×

Everything goes very well at the beginning, fast move, perfect communication, all is good. A small accessory became a big bomb which is out of our expectation, I wanted us to buy this small accessory in China but he told us this is a very difficult stuff, we digged 7 factories and one of them told us they can produce it. We are h