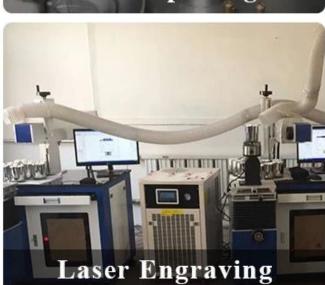

s          |
| Measure        | Top dia: 101mm Bottom dia: 100mm Max dia:111mm Height: 118mm Weight: 481g Capacity: 720ml             |
| Packing        | Normal packing,Individual gift box, PVC box, window box, color box, white box, etc                    |
| Delivery time  | Within 35 days after the sample and order confirmed                                                   |
| Payment term   | 30% deposit by T/T in advance and the balance against the copy of B/L                                 |
| Shipment       | By sea,by air,by Express and your shipping agent is acceptable                                        |
| Usage Occasion | Home decor, Wedding Decoration, Wedding Favors, Decoration enhancement,                               |

## **Process Craft**

## **DEEP PROCESSING**









## **Service Story**

Someone ask me, why <u>Sunny Glassware</u> is **the supplier of 80% fragrance brands in the United State**, take a second to listen to my story about <u>candle holders</u> order, you will understand Sunny always stay with you whatever it happens.

Last summer was really a great experience to us, J placed a big order with mass candle holders to Sunny Glassware at August 2018, everyone was so exciting and wanted to make it perfect .

×

Everything goes very well at the beginning, fast move, perfect communication, all is good. A small accessory became a big bomb which is out of our expectation, I wanted us to buy this small accessory in China but he told us this is a very difficult stuff, we digged 7 factories and one of them told us they can produce it. We are hap