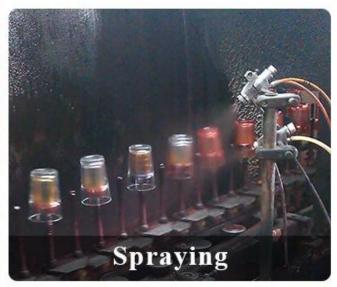

|
| Measure        | Top dia: 101mm Bottom dia: 100mm Max dia:111mm Height: 118mm Weight: 481g Capacity: 720ml             |
| Packing        | Normal packing,Individual gift box, PVC box, window box, color box, white box, etc                    |
| Delivery time  | Within 35 days after the sample and order confirmed                                                   |
| Payment term   | 30% deposit by T/T in advance and the balance against the copy of B/L                                 |
| Shipment       | By sea,by air,by Express and your shipping agent is acceptable                                        |
| Usage Occasion | Home decor, Wedding Decoration, Wedding Favors, Decoration enhancement,                               |

## **Process Craft**

## **DEEP PROCESSING**









## **Service Story**

Someone ask me, why <u>Sunny Glassware</u> is **the supplier of 80% fragrance brands in the United State**, take a second to listen to my story about <u>candle holders</u> order, you will understand Sunny always stay with you whatever it happens.

Last summer was really a great experience to us, J placed a big order with mass candle holders to Sunny Glassware at August 2018, everyone was so exciting and wanted to make it perfect .

×

Everything goes very well at the beginning, fast move, perfect communication, all is good. A small accessory became a big bomb which is out of our expectation, I wanted us to buy this small accessory in China but he told us this is a very difficult stuff, we digged 7 factories and one of them told us they can produce it. We are happy