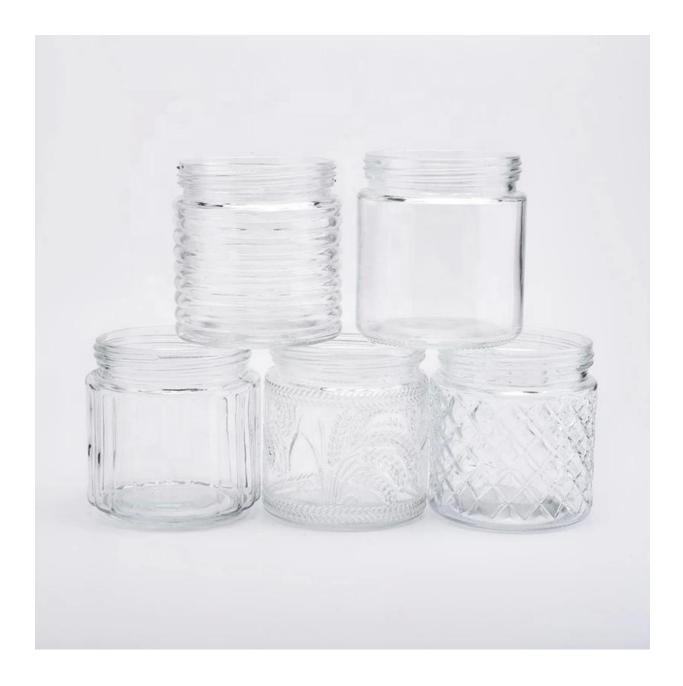

Cylinder striped crystal candle container tealight glass candles holder wedding decoration wholesales

## **Product Description**

The **luxury glass candle jars** are designed by our professional designers team. It is made from deep processing and kept good quality. It is suitable for home, wedding, party decorations and so on.

| product name   | Cylinder striped crystal candle container tealight glass candles holder wedding decoration wholesales |
|----------------|-------------------------------------------------------------------------------------------------------|
| Sample time    | 5 days if at exist shaped and size of glass     1. 5 days if need new shape or size of glass          |
| Measure        | Top dia: 101mm Bottom dia: 100mm Max dia:111mm Height: 118mm Weight: 481g Capacity: 720ml             |
| Packing        | Normal packing,Individual gift box, PVC box, window box, color box, white box, etc                    |
| Delivery time  | Within 35 days after the sample and order confirmed                                                   |
| Payment term   | 30% deposit by T/T in advance and the balance against the copy of B/L                                 |
| Shipment       | By sea,by air,by Express and your shipping agent is acceptable                                        |
| Usage Occasion | Home decor, Wedding Decoration, Wedding Favors, Decoration enhancement,                               |