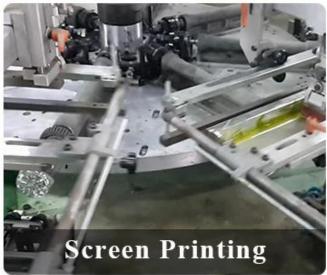

|
| Measure        | Top dia: 101mm Bottom dia: 100mm Max dia:111mm Height: 118mm Weight: 481g Capacity: 720ml             |
| Packing        | Normal packing,Individual gift box, PVC box, window box, color box, white box, etc                    |
| Delivery time  | Within 35 days after the sample and order confirmed                                                   |
| Payment term   | 30% deposit by T/T in advance and the balance against the copy of B/L                                 |
| Shipment       | By sea,by air,by Express and your shipping agent is acceptable                                        |
| Usage Occasion | Home decor, Wedding Decoration, Wedding Favors, Decoration enhancement,                               |

## **Process Craft**

## **DEEP PROCESSING**









## **Service Story**

Someone ask me, why <u>Sunny Glassware</u> is **the supplier of 80% fragrance brands in the United State**, take a second to listen to my story about <u>candle holders</u> order, you will understand Sunny always stay with you whatever it happens.

Last summer was really a great experience to us, J placed a big order with mass candle holders to Sunny Glassware at August 2018, everyone was so exciting and wanted to make it perfect .

×

Everything goes very well at the beginning, fast move, perfect communication, all is good. A small accessory became a big bomb which is out of our expectation, I wanted us to buy this small accessory in China but he told us this is a very difficult stuff, we digged 7 factories and one of them told us they can produce it. We are happy t