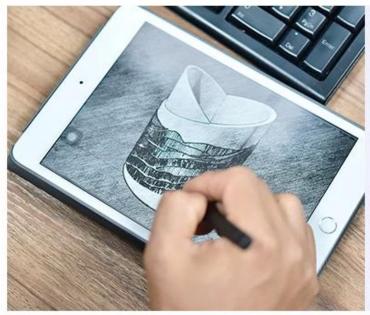

Cylinder striped crystal candle container tealight glass candles holder wedding decoration wholesales



# Fast Quantity and Launched Speed

speed can be compared with Zara

# 80% Candle Jars Exclusive Supplier

including Nest Fragrance, Candle Lite, UGG etc popular brands





## Achieve Customers' Ideas

get your ideas becoming creative fragrance products and

sell them very well

## **Product Description**

The **luxury glass candle jars** are designed by our professional designers team. It is made from deep processing and kept good quality. It is suitable for home, wedding, party decorations and so on.







| product name   | Cylinder striped crystal candle container tealight glass candles holder wedding decoration wholesales |
|----------------|-------------------------------------------------------------------------------------------------------|
| Sample time    | 5 days if at exist shaped and size of glass     1. 5 days if need new shape or size of glass          |
| Measure        | Top dia: 101mm Bottom dia: 100mm Max dia:111mm Height: 118mm Weight: