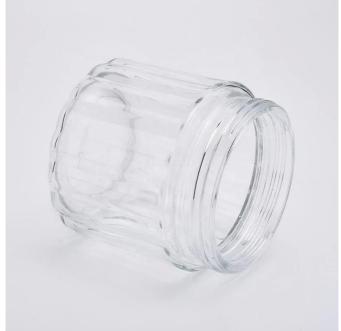

Cylinder striped crystal candle container tealight glass candles holder wedding decoration wholesales

| product name   | Cylinder striped crystal candle container tealight glass candles holder wedding decoration wholesales |
|----------------|-------------------------------------------------------------------------------------------------------|
| Sample time    | 5 days if at exist shaped and size of glass     1. 5 days if need new shape or size of glass          |
| Measure        | Top dia: 101mm Bottom dia: 100mm Max dia:111mm Height: 118mm Weight: 481g Capacity: 720ml             |
| Packing        | Normal packing,Individual gift box, PVC box, window box, color box, white box, etc                    |
| Delivery time  | Within 35 days after the sample and order confirmed                                                   |
| Payment term   | 30% deposit by T/T in advance and the balance against the copy of B/L                                 |
| Shipment       | By sea,by air,by Express and your shipping agent is acceptable                                        |
| Usage Occasion | Home decor, Wedding Decoration, Wedding Favors, Decoration enhancement,                               |