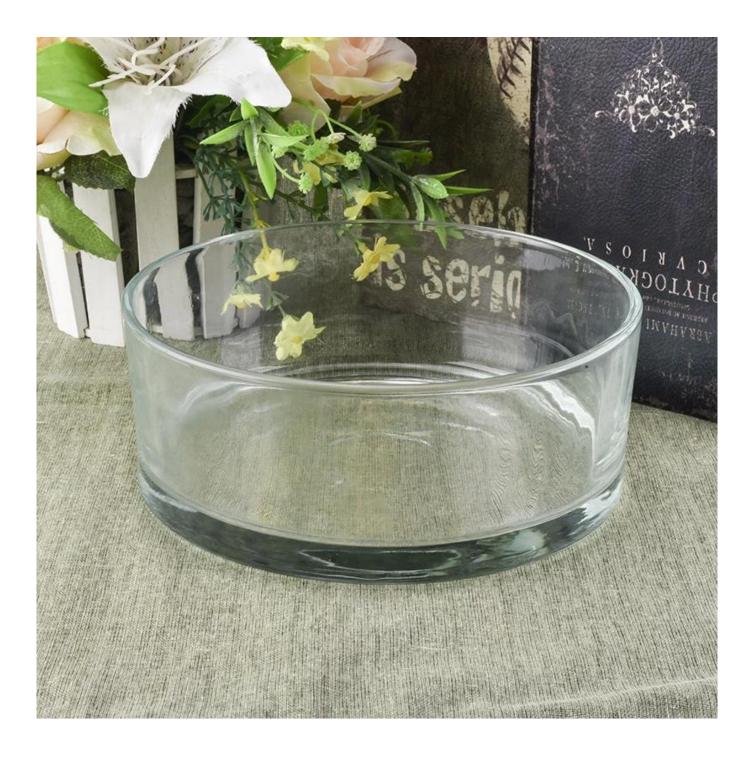

## Customized wide round glass candle container home decor wholesale

**Product Description** 

The **luxury glass candle jars** are designed by our professional designers team. It is made from deep processing and kept good quality. It is suitable for home, wedding, party decorations and so on.

| product name   | Customized wide round glass candle<br>container home decor wholesale                                                |
|----------------|---------------------------------------------------------------------------------------------------------------------|
| Sample time    | <ol> <li>5 days if at exist shaped and size of glass</li> <li>15 days if need new shape or size of glass</li> </ol> |
| Measure(mm)    | Top dia:200mm<br>Bottom dia:190mm<br>Max dia:200mm<br>Height:80mm<br>Weight:1245g<br>Capacity:1265ml                |
| Packing        | Normal packing, Individual gift box, PVC box, window box, color box, white box, etc                                 |
| Delivery time  | Within 35 days after the sample and order confirmed                                                                 |
| Payment term   | 30% deposit by T/T in advance and the balance against the copy of B/L                                               |
| Shipment       | By sea,by air,by Express and your shipping agent is acceptable                                                      |
| Usage Occasion | Home decor, Wedding Decoration, Wedding Favors, Decoration enhancement,                                             |