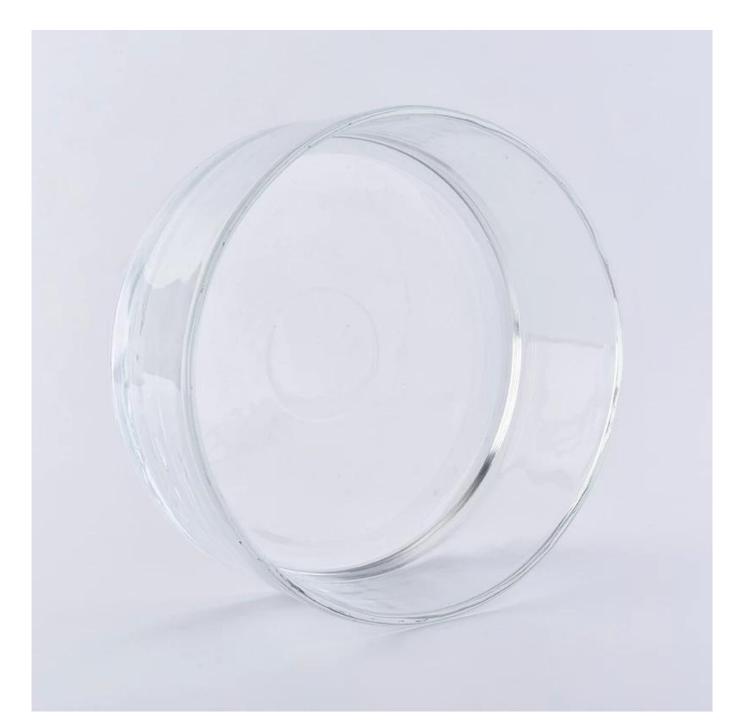

## Customized wide round glass candle container home decor wholesale

**Product Description** 

The **luxury glass candle jars** are designed by our professional designers team. It is made from deep processing and kept good quality. It is suitable for home, wedding, party decorations and so on.

| product name   | Customized wide round glass candle<br>container home decor wholesale                                                |
|----------------|---------------------------------------------------------------------------------------------------------------------|
| Sample time    | <ol> <li>5 days if at exist shaped and size of glass</li> <li>15 days if need new shape or size of glass</li> </ol> |
| Measure(mm)    | Top dia:200mm<br>Bottom dia:190mm<br>Max dia:200mm<br>Height:80mm<br>Weight:1245g<br>Capacity:1265ml                |
| Packing        | Normal packing, Individual gift box, PVC box, window box, color box, white box, etc                                 |
| Delivery time  | Within 35 days after the sample and order confirmed                                                                 |
| Payment term   | 30% deposit by T/T in advance and the balance against the copy of B/L                                               |
| Shipment       | By sea,by air,by Express and your shipping agent is acceptable                                                      |
| Usage Occasion | Home decor, Wedding Decoration, Wedding Favors, Decoration enhancement,                                             |