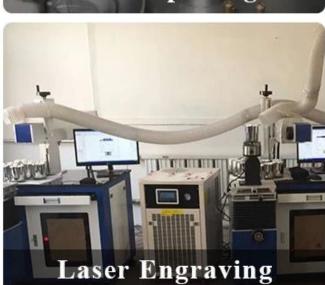

br>Weight: 186g<br>Capacity: 390ml                                |
| Packing        | Normal packing, Individual gift box, PVC box, window box, color box, white box, etc                                 |
| Delivery time  | Within 35 days after the sample and order confirmed                                                                 |
| Payment term   | 30% deposit by T/T in advance and the balance against the copy of B/L                                               |
| Shipment       | By sea,by air,by Express and your shipping agent is acceptable                                                      |
| Usage Occasion | Home decor, Wedding Decoration, Wedding Favors, Decoration enhancement,                                             |

# **Process Craft**

# **DEEP PROCESSING**









# **Service Story**

Someone ask me, why <u>Sunny Glassware</u> is **the supplier of 80% fragrance brands in the United State**, take a second to listen to my story about <u>candle holders</u> order, you will understand Sunny always stay with you whatever it happens.

Last summer was really a great experience to us, J placed a big order with mass candle holders to Sunny Glassware at August 2018, everyone was so exciting and wanted to make it perfect .

×

Everything goes very well at the beginning, fast move, perfect communication, all is good. A small accessory became a big bomb which is out of our expectation, I wanted us to buy this small accessory in China but he told us this is a very difficult stuff, we digged 7 factories and one of them told us they can produce it. We are happ