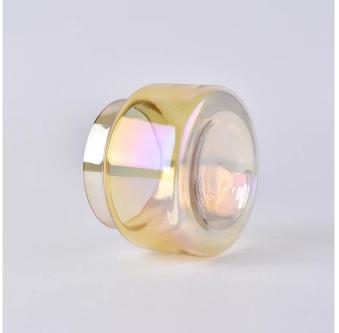

# **Product Description**

The **luxury glass candle jars** are designed by our professional designers team. It is made from deep processing and kept good quality. It is suitable for home, wedding, party decorations and so on.

| product name   | Customized vase candle vessel votive glass candles jars wedding decoration wholesales                               |
|----------------|---------------------------------------------------------------------------------------------------------------------|
| Sample time    | <ol> <li>5 days if at exist shaped and size of glass</li> <li>15 days if need new shape or size of glass</li> </ol> |
| Measure        | Top dia: 80mm<br>Bottom dia: 99mm<br>Height: 71mm<br>Weight: 186g<br>Capacity: 390ml                                |
| Packing        | Normal packing, Individual gift box, PVC box, window box, color box, white box, etc                                 |
| Delivery time  | Within 35 days after the sample and order confirmed                                                                 |
| Payment term   | 30% deposit by T/T in advance and the balance against the copy of B/L                                               |
| Shipment       | By sea,by air,by Express and your shipping agent is acceptable                                                      |
| Usage Occasion | Home decor, Wedding Decoration, Wedding Favors, Decoration enhancement,                                             |