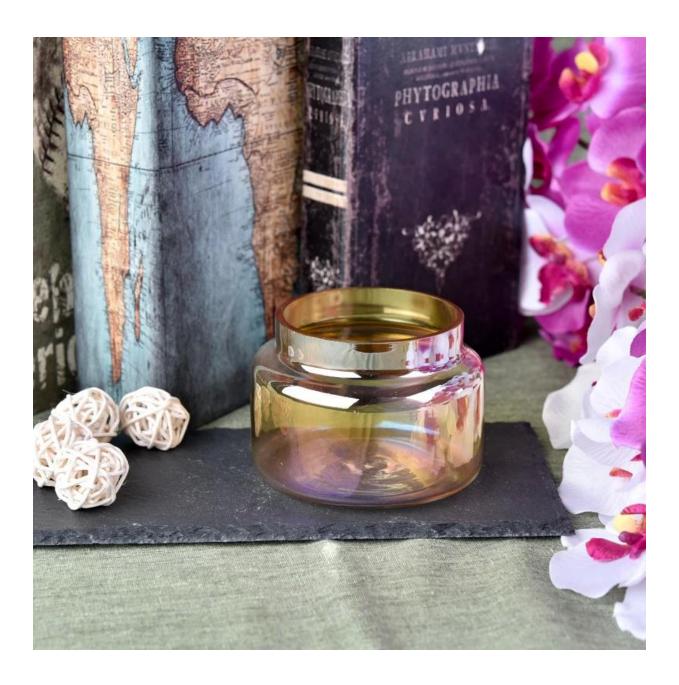

Customized vase candle vessel votive glass candles jars wedding decoration wholesales

# **Product Description**

The **luxury glass candle jars** are designed by our professional designers team. It is made from deep processing and kept good quality. It is suitable for home, wedding, party decorations and so on.

| product name   | Customized vase candle vessel votive glass candles jars wedding decoration wholesales                               |
|----------------|---------------------------------------------------------------------------------------------------------------------|
| Sample time    | <ol> <li>5 days if at exist shaped and size of glass</li> <li>15 days if need new shape or size of glass</li> </ol> |
| Measure        | Top dia: 80mm<br>Bottom dia: 99mm<br>Height: 71mm<br>Weight: 186g<br>Capacity: 390ml                                |
| Packing        | Normal packing, Individual gift box, PVC box, window box, color box, white box, etc                                 |
| Delivery time  | Within 35 days after the sample and order confirmed                                                                 |
| Payment term   | 30% deposit by T/T in advance and the balance against the copy of B/L                                               |
| Shipment       | By sea,by air,by Express and your shipping agent is acceptable                                                      |
| Usage Occasion | Home decor, Wedding Decoration, Wedding Favors, Decoration enhancement,                                             |