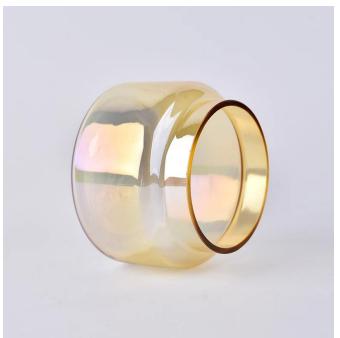

# **Product Description**

The **luxury glass candle jars** are designed by our professional designers team. It is made from deep processing and kept good quality. It is suitable for home, wedding, party decorations and so on.

| product name   | Customized vase candle vessel votive glass candles jars wedding decoration wholesales                               |
|----------------|---------------------------------------------------------------------------------------------------------------------|
| Sample time    | <ol> <li>5 days if at exist shaped and size of glass</li> <li>15 days if need new shape or size of glass</li> </ol> |
| Measure        | Top dia: 80mm<br>Bottom dia: 99mm<br>Height: 71mm<br>Weight: 186g<br>Capacity: 390ml                                |
| Packing        | Normal packing, Individual gift box, PVC box, window box, color box, white box, etc                                 |
| Delivery time  | Within 35 days after the sample and order confirmed                                                                 |
| Payment term   | 30% deposit by T/T in advance and the balance against the copy of B/L                                               |
| Shipment       | By sea,by air,by Express and your shipping agent is acceptable                                                      |
| Usage Occasion | Home decor, Wedding Decoration, Wedding Favors, Decoration enhancement,                                             |