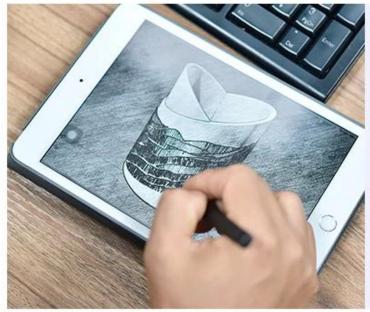

Customized vase candle vessel votive glass candles jars wedding decoration wholesales



# Fast Quantity and Launched Speed

speed can be compared with Zara

# 80% Candler Jars Exclusive Supplier

including Nest Fragrance, Candle Lite, UGG etc popular brands





# Achieve Customers' Ideas

get your ideas becoming creative fragrance products and

sell them very well

# **Product Description**

The **luxury glass candle jars** are designed by our professional designers team. It is made from deep processing and kept good quality. It is suitable for home, wedding, party decorations and so on.







| product name   | Customized vase candle vessel votive glass candles jars wedding decoration wholesales                               |
|----------------|---------------------------------------------------------------------------------------------------------------------|
| Sample time    | <ol> <li>5 days if at exist shaped and size of glass</li> <li>15 days if need new shape or size of glass</li> </ol> |
| Measure        | Top dia: 80mm<br>Bottom dia: