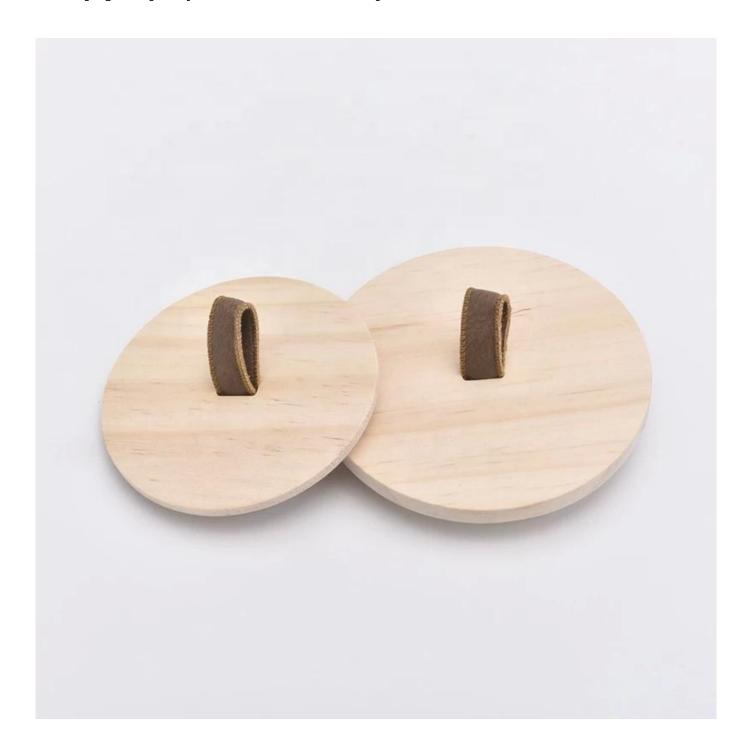

### Customized round wood lid for candle jar supplier

### **Product Description**

The lids are designed by our professional designers team. It is made from deep processing and kept good quality. It is suitable for candle jars, other bottles and so on.

| product name  | Customized round wood lid for candle jar supplier                                  |
|---------------|------------------------------------------------------------------------------------|
| Sample time   | 1. 5 days if at exist shaped and size 2. 15 days if need new shape or size         |
| Measure       | Dia:108mm<br>Height:15.8mm<br>Weight:46g                                           |
| Packing       | Normal packing,Individual gift box, PVC box, window box, color box, white box, etc |
| Delivery time | Within 35 days after the sample and order confirmed                                |
| Payment term  | 30% deposit by T/T in advance and the balance against the copy of B/L              |