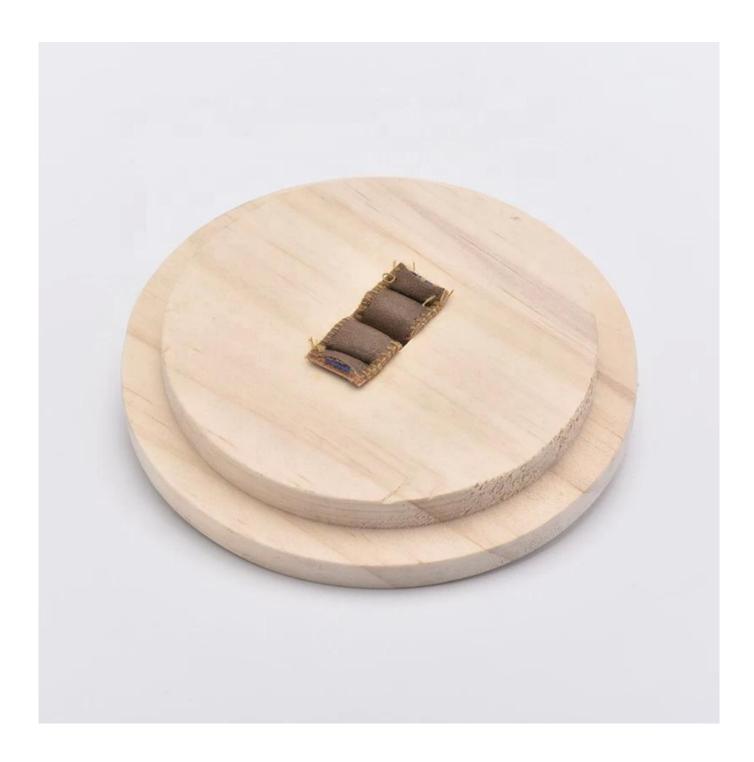

### Customized round wood lid for candle jar supplier

### **Product Description**

The lids are designed by our professional designers team. It is made from deep processing and kept good quality. It is suitable for candle jars, other bottles and so on.

| product name  | Customized round wood lid for candle jar supplier                                  |
|---------------|------------------------------------------------------------------------------------|
| Sample time   | 1. 5 days if at exist shaped and size 2. 15 days if need new shape or size         |
| Measure       | Dia:108mm<br>Height:15.8mm<br>Weight:46g                                           |
| Packing       | Normal packing,Individual gift box, PVC box, window box, color box, white box, etc |
| Delivery time | Within 35 days after the sample and order confirmed                                |
| Payment term  | 30% deposit by T/T in advance and the balance against the copy of B/L              |