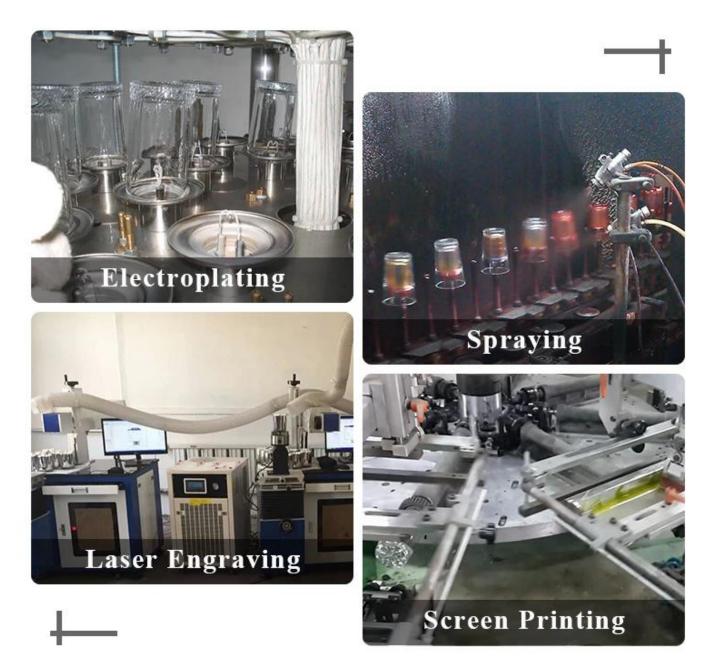

75.4mm<br>Weight: 311g<br>Capacity: 295ml<br>Lid:<br>dia:105mm<br>Height:90mm<br>Weight:305g |

| Packing        | Normal packing, Individual gift box, PVC box, window box, color box, white box, etc |
|----------------|-------------------------------------------------------------------------------------|
| Delivery time  | Within 35 days after the sample and order confirmed                                 |
| Payment term   | 30% deposit by T/T in advance and the balance against the copy of B/L               |
| Shipment       | By sea,by air,by Express and your shipping agent is acceptable                      |
| Usage Occasion | Home decor,Wedding Decoration,Wedding Favors,Decoration enhancement,                |

## **MAIN PRODUCTS**



### **Process Craft**

### **DEEP PROCESSING**



### Service Story

Someone ask me, why <u>Sunny Glassware</u> is **the supplier of 80% fragrance brands in the United State**, take a second to listen to my story about<u>candle</u> <u>holders</u> order, you will understand Sunny always stay with you whatever it happens. Last summer was really a great experience to us, J placed a big order with mass candle holders to Sunny Glassware at August 2018, everyone was so exciting and wanted to make it perfect .

Everything goes very well at the beginning, fast move, perfect communication, all is good. A small accessory became a big bomb which is out of our expectation, I wanted us to buy this small accessory in China but he told us this is a very difficult stuff, we digged 7 factories and one of them told us they can produce it. We are happy to