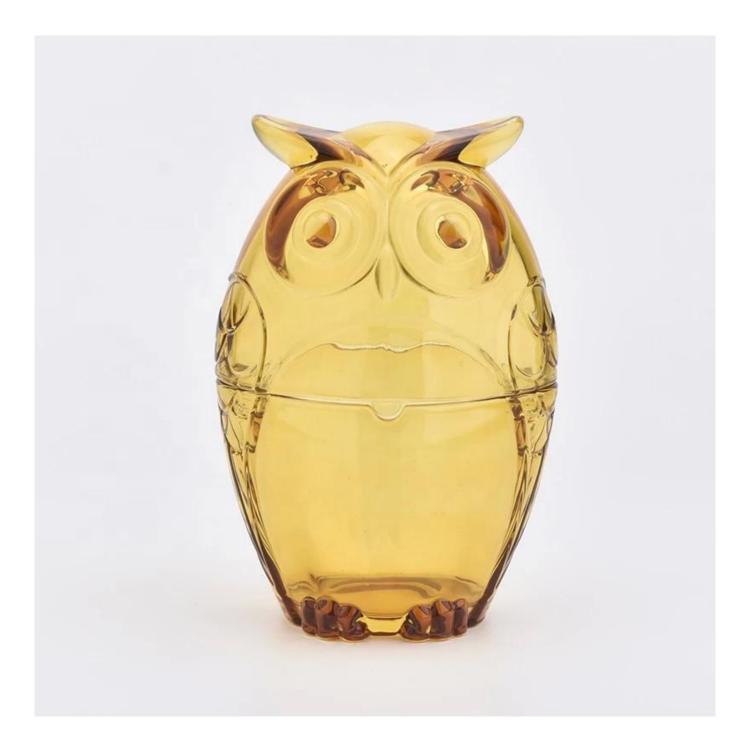

Customized recycled decorative glass gold candle jars with lids

### **Product Description**

The **luxury glass candle jars** are designed by our professional designers team. It is made from deep processing and kept good quality. It is suitable for home, wedding, party decorations and so on.

| product name | Customized recycled decorative glass<br>gold candle jars with lids                                                                          |
|--------------|---------------------------------------------------------------------------------------------------------------------------------------------|
| Sample time  | <ol> <li>5 days if at exist shaped and size of glass</li> <li>15 days if need new shape or size of glass</li> </ol>                         |
| Measure      | Top dia: 105mm<br>Bottom dia:64.5mm<br>Height: 75.4mm<br>Weight: 311g<br>Capacity: 295ml<br>Lid:<br>dia:105mm<br>Height:90mm<br>Weight:305g |