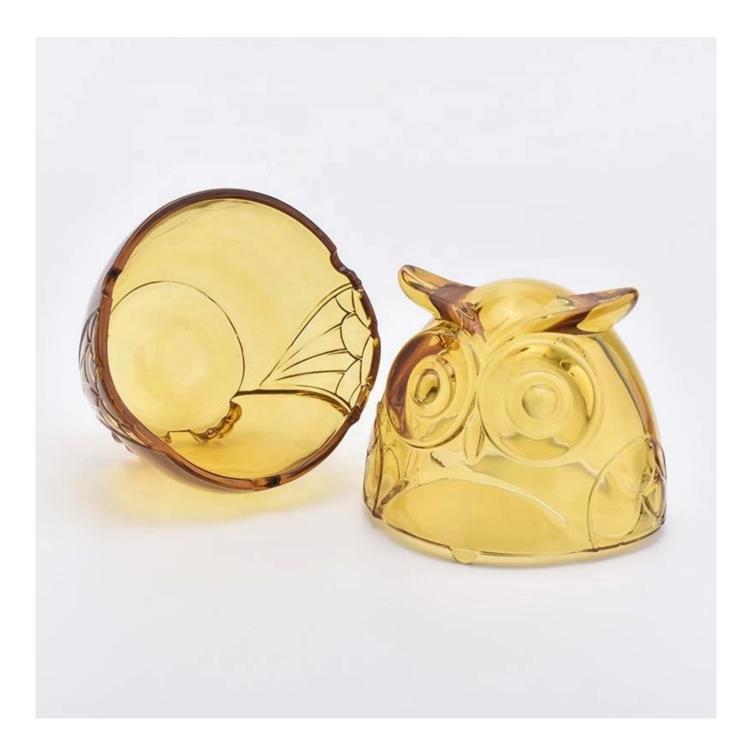

Customized recycled decorative glass gold candle jars with lids

### **Product Description**

The **luxury glass candle jars** are designed by our professional designers team. It is made from deep processing and kept good quality. It is suitable for home, wedding, party decorations and so on.

| product name | Customized recycled decorative glass<br>gold candle jars with lids                                                                          |
|--------------|---------------------------------------------------------------------------------------------------------------------------------------------|
| Sample time  | <ol> <li>5 days if at exist shaped and size of glass</li> <li>15 days if need new shape or size of glass</li> </ol>                         |
| Measure      | Top dia: 105mm<br>Bottom dia:64.5mm<br>Height: 75.4mm<br>Weight: 311g<br>Capacity: 295ml<br>Lid:<br>dia:105mm<br>Height:90mm<br>Weight:305g |