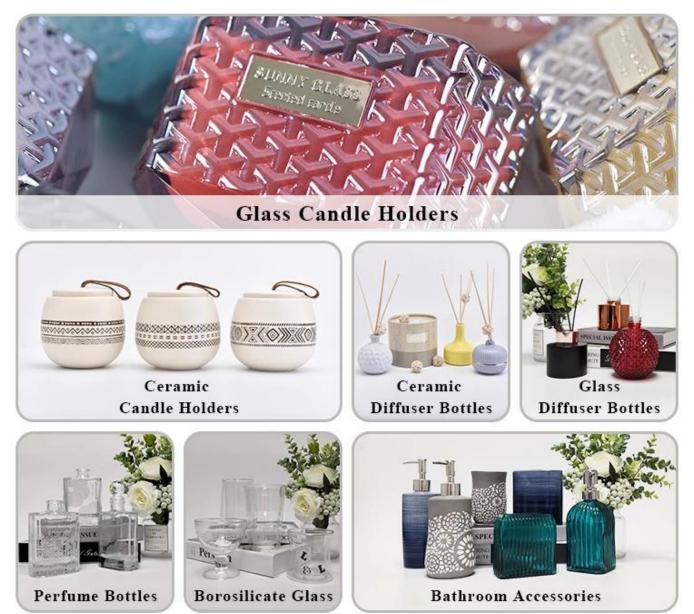

| Top dia: 105mm<br>Bottom dia:64.5mm<br>Height: 75.4mm<br>Weight: 311g<br>Capacity: 295ml<br>Lid:<br>dia:105mm<br>Height:90mm<br>Weight:305g |

| Packing        | Normal packing, Individual gift box, PVC box, window box, color box, white box, etc |
|----------------|-------------------------------------------------------------------------------------|
| Delivery time  | Within 35 days after the sample and order confirmed                                 |
| Payment term   | 30% deposit by T/T in advance and the balance against the copy of B/L               |
| Shipment       | By sea,by air,by Express and your shipping agent is acceptable                      |
| Usage Occasion | Home decor,Wedding Decoration,Wedding Favors,Decoration enhancement,                |

## **MAIN PRODUCTS**



### **Process Craft**

### **DEEP PROCESSING**



### Service Story

Someone ask me, why <u>Sunny Glassware</u> is **the supplier of 80% fragrance brands in the United State**, take a second to listen to my story about<u>candle</u> <u>holders</u> order, you will understand Sunny always stay with you whatever it happens. Last summer was really a great experience to us, J placed a big order with mass candle holders to Sunny Glassware at August 2018, everyone was so exciting and wanted to make it perfect .

Everything goes very well at the beginning, fast move, perfect communication, all is good. A small accessory became a big bomb which is out of our expectation, I wanted us to buy this small accessory in China but he told us this is a very difficult stuff, we digged 7 factories and one of