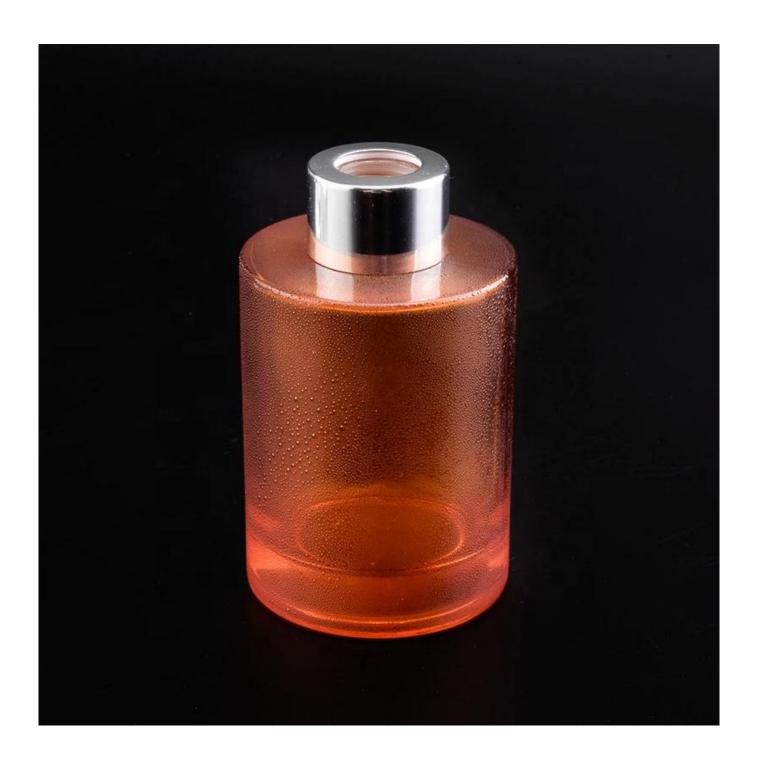

## Customized orange clear glass oil diffuser bottle fragrance with metal lid car decoration wholesale

| product name  | Customized orange clear glass oil diffuser bottle fragrance with metal lid car decoration wholesale                 |
|---------------|---------------------------------------------------------------------------------------------------------------------|
| Sample time   | <ol> <li>5 days if at exist shaped and size of glass</li> <li>15 days if need new shape or size of glass</li> </ol> |
| Measure(mm)   | Top dia: 25mm Bottom dia: 60mm Height: 96mm Weight: 205g Capacity: 145ml                                            |
| Packing       | Normal packing,Individual gift box, PVC box, window box, color box, white box, etc                                  |
| Delivery time | Within 35 days after the sample and order confirmed                                                                 |