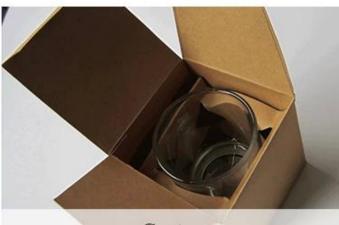

### **Product Description**

The lids are designed by our professional designers team. It is made from deep processing and kept good quality. It is suitable for candle jars, other bottles and so on.

| product name | Customized logo candle wick<br>trimmer rose gold wick<br>trimmer wholesale                        |
|--------------|---------------------------------------------------------------------------------------------------|
| Sample time  | <ol> <li>5 days if at exist shaped and size</li> <li>15 days if need new shape or size</li> </ol> |
| Measure      | dia:180mm<br>Height:72.6mm<br>Weight: 86g                                                         |
| Packing      | Normal packing, Individual gift box, PVC box, window box, color box, white box, etc               |