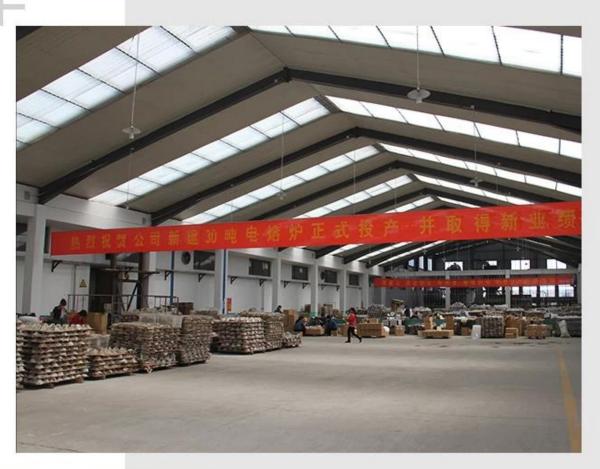

# FACTORY

There are about 20000 square meters in our factory which was built in 1992 year; Superior quality and high efficiency can be guranteed.