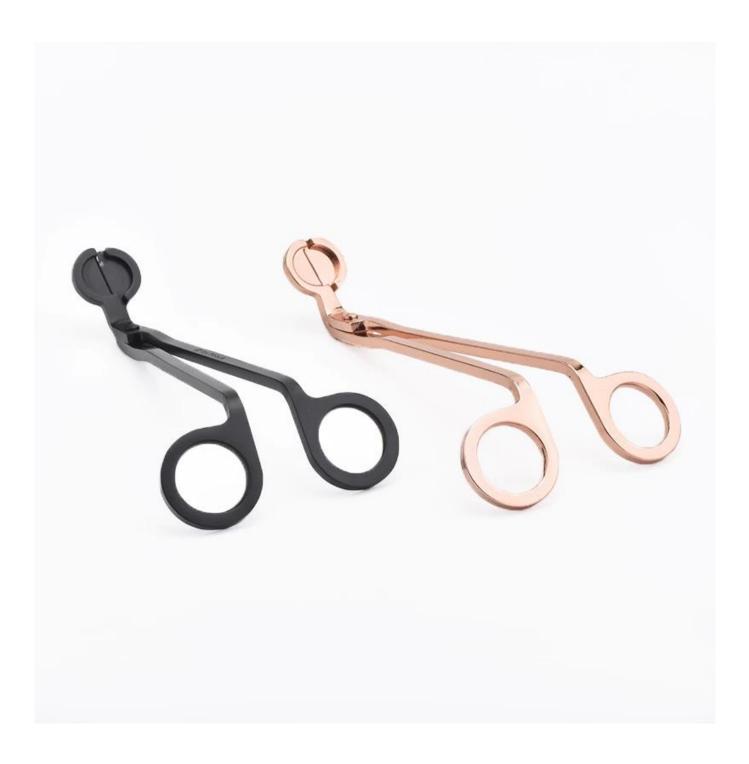

# Customized logo candle wick trimmer rose gold wick trimmer wholesale

### **Product Description**

The lids are designed by our professional designers team. It is made from deep processing and kept good quality. It is suitable for candle jars, other bottles and so on.

| product name | Customized logo candle wick<br>trimmer rose gold wick<br>trimmer wholesale                        |
|--------------|---------------------------------------------------------------------------------------------------|
| Sample time  | <ol> <li>5 days if at exist shaped and size</li> <li>15 days if need new shape or size</li> </ol> |
| Measure      | dia:180mm<br>Height:72.6mm<br>Weight: 86g                                                         |
| Packing      | Normal packing, Individual gift box, PVC box, window box, color box, white box, etc               |