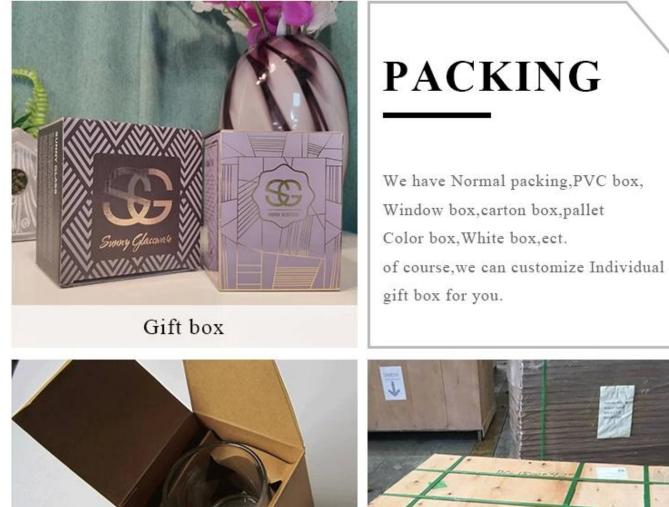

### **Product Description**

The lids are designed by our professional designers team. It is made from deep processing and kept good quality. It is suitable for candle jars, other bottles and so on.

| product name | Customized logo candle wick<br>trimmer rose gold wick<br>trimmer wholesale                        |
|--------------|---------------------------------------------------------------------------------------------------|
| Sample time  | <ol> <li>5 days if at exist shaped and size</li> <li>15 days if need new shape or size</li> </ol> |
| Measure      | dia:180mm<br>Height:72.6mm<br>Weight: 86g                                                         |
| Packing      | Normal packing, Individual gift box, PVC box, window box, color box, white box, etc               |