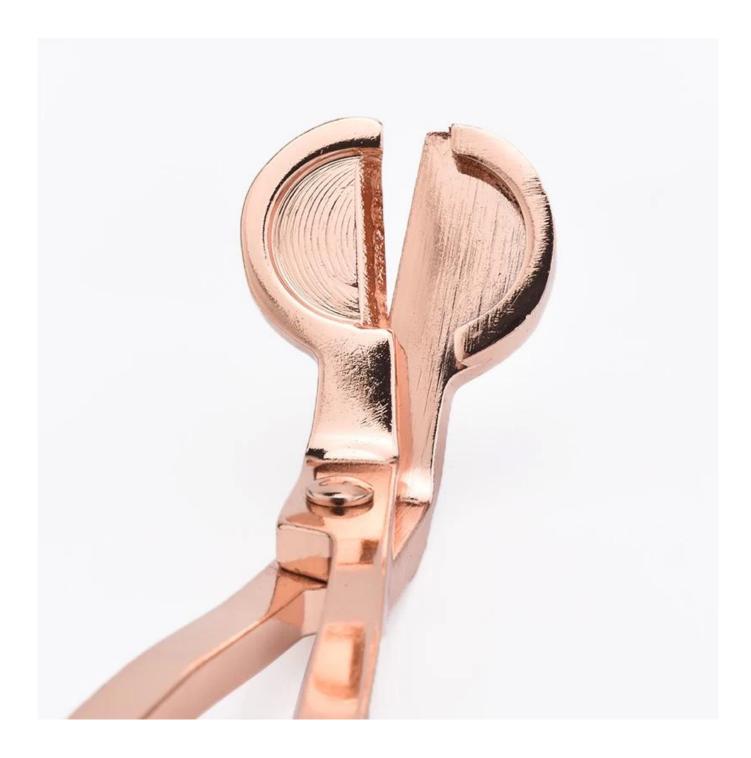

# Customized logo candle wick trimmer rose gold wick trimmer wholesale

### **Product Description**

The lids are designed by our professional designers team. It is made from deep processing and kept good quality. It is suitable for candle jars, other bottles and so on.

| product name | Customized logo candle wick<br>trimmer rose gold wick<br>trimmer wholesale                        |
|--------------|---------------------------------------------------------------------------------------------------|
| Sample time  | <ol> <li>5 days if at exist shaped and size</li> <li>15 days if need new shape or size</li> </ol> |
| Measure      | dia:180mm<br>Height:72.6mm<br>Weight: 86g                                                         |
| Packing      | Normal packing, Individual gift box, PVC box, window box, color box, white box, etc               |