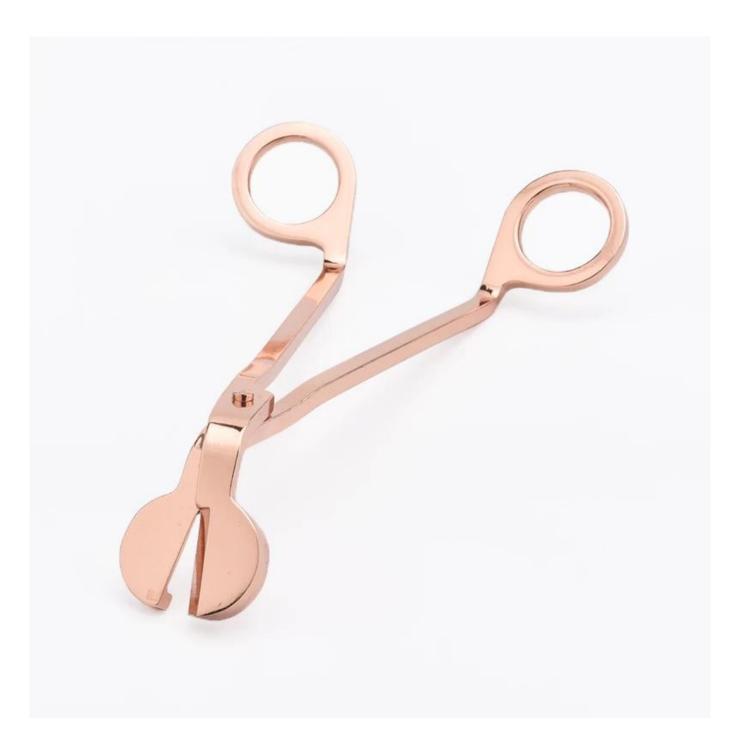

# Customized logo candle wick trimmer rose gold wick trimmer wholesale

### **Product Description**

The lids are designed by our professional designers team. It is made from deep processing and kept good quality. It is suitable for candle jars, other bottles and so on.

| product name | Customized logo candle wick<br>trimmer rose gold wick<br>trimmer wholesale                        |
|--------------|---------------------------------------------------------------------------------------------------|
| Sample time  | <ol> <li>5 days if at exist shaped and size</li> <li>15 days if need new shape or size</li> </ol> |
| Measure      | dia:180mm<br>Height:72.6mm<br>Weight: 86g                                                         |
| Packing      | Normal packing, Individual gift box, PVC box, window box, color box, white box, etc               |