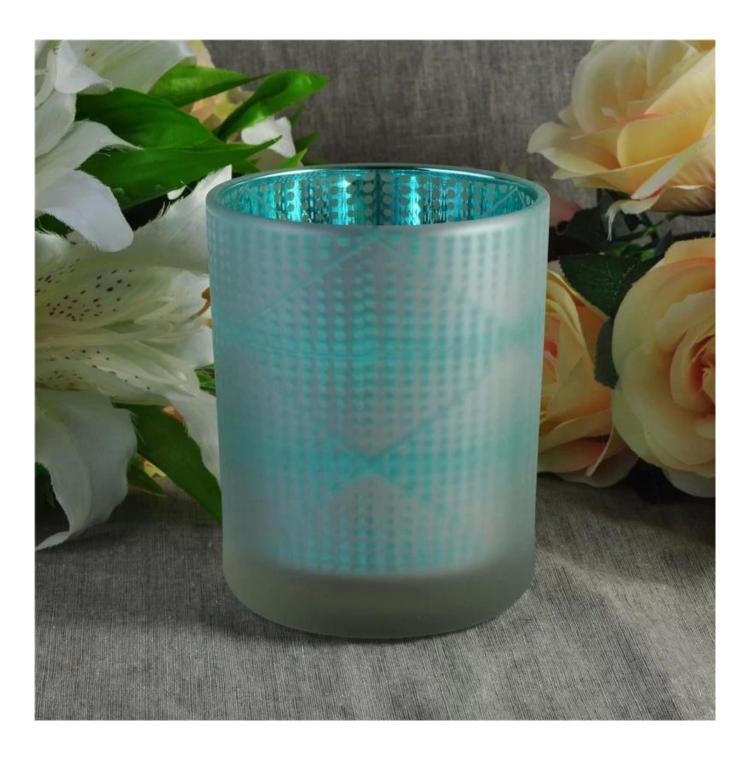

| Customized frosted decorative g | lass candle jar in bulk |  |
|---------------------------------|-------------------------|--|
|                                 |                         |  |
|                                 |                         |  |
|                                 |                         |  |

## **Product Description**

The **luxury glass candle jars** are designed by our professional designers team. It is made from deep processing and kept good quality. It is suitable for home, wedding, party decorations and so on.

| product name  | Customized frosted decorative glass candle jar in bulk                                                              |
|---------------|---------------------------------------------------------------------------------------------------------------------|
| Sample time   | <ol> <li>5 days if at exist shaped and size of glass</li> <li>15 days if need new shape or size of glass</li> </ol> |
| Measure       | Top dia:138*87mm<br>Bottom dia:70*42mm<br>Height:89mm<br>Capacity:355ml<br>Weight:411g                              |
| Packing       | Normal packing,Individual gift box, PVC box, window box, color box, white box, etc                                  |
| Delivery time | Within 35 days after the sample and order confirmed                                                                 |
| Payment term  | 30% deposit by T/T in advance and the balance against the copy of B/L                                               |