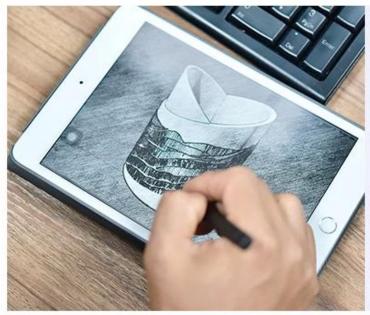

| Customized frosted decorative g | lass candle jar in bulk |  |
|---------------------------------|-------------------------|--|
|                                 |                         |  |
|                                 |                         |  |
|                                 |                         |  |



# Fast Quantity and Launched Speed

speed can be compared with Zara

# 80% Candle Jars Exclusive Supplier

including Nest Fragrance, Candle Lite, UGG etc popular brands





## Achieve Customers' Ideas

get your ideas becoming creative fragrance products and

sell them very well

## **Product Description**

The **luxury glass candle jars** are designed by our professional designers team. It is made from deep processing and kept good quality. It is suitable for home, wedding, party decorations and so on.





| product name  | Customized frosted decorative glass candle jar in bulk                                                              |
|---------------|---------------------------------------------------------------------------------------------------------------------|
| Sample time   | <ol> <li>5 days if at exist shaped and size of glass</li> <li>15 days if need new shape or size of glass</li> </ol> |
| Measure       | Top dia:138*87mm<br>Bottom dia:7