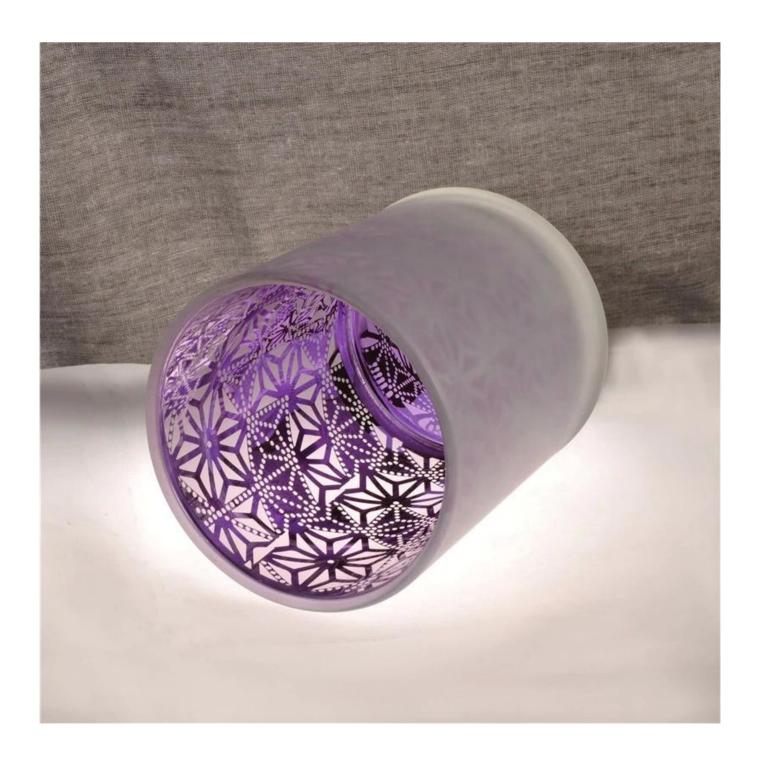

| Customized frosted decorative g | lass candle jar in bulk |  |
|---------------------------------|-------------------------|--|
|                                 |                         |  |
|                                 |                         |  |
|                                 |                         |  |

## **Product Description**

The **luxury glass candle jars** are designed by our professional designers team. It is made from deep processing and kept good quality. It is suitable for home, wedding, party decorations and so on.

| product name  | Customized frosted decorative glass candle jar in bulk                                                              |
|---------------|---------------------------------------------------------------------------------------------------------------------|
| Sample time   | <ol> <li>5 days if at exist shaped and size of glass</li> <li>15 days if need new shape or size of glass</li> </ol> |
| Measure       | Top dia:138*87mm<br>Bottom dia:70*42mm<br>Height:89mm<br>Capacity:355ml<br>Weight:411g                              |
| Packing       | Normal packing,Individual gift box, PVC box, window box, color box, white box, etc                                  |
| Delivery time | Within 35 days after the sample and order confirmed                                                                 |
| Payment term  | 30% deposit by T/T in advance and the balance against the copy of B/L                                               |