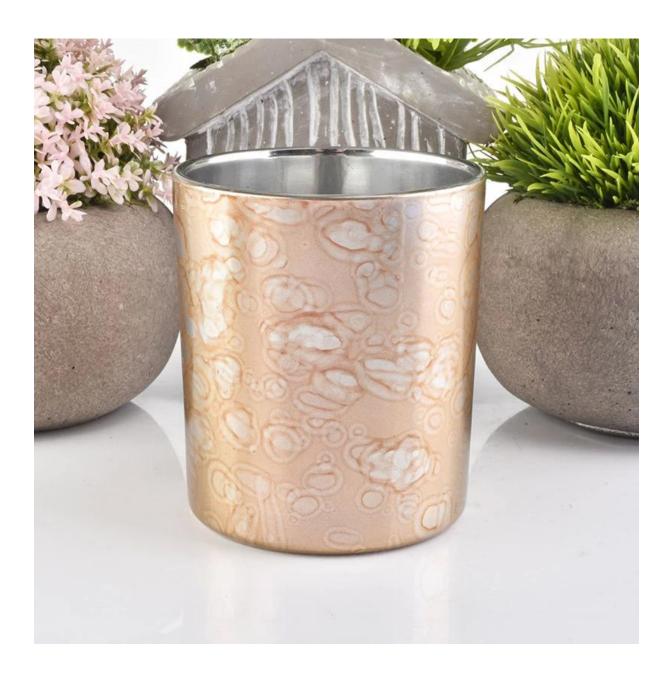

## **Product Description**

The **luxury glass candle jars** are designed by our professional designers team. It is made from deep processing and kept good quality. It is suitable for home, wedding, party decorations and so on.