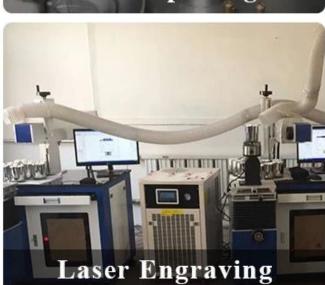

:333g Capacity: 400ml                                           |
| Packing        | Normal packing,Individual gift box, PVC box, window box, color box, white box, etc                                  |
| Delivery time  | Within 35 days after the sample and order confirmed                                                                 |
| Payment term   | 30% deposit by T/T in advance and the balance against the copy of B/L                                               |
| Shipment       | By sea,by air,by Express and your shipping agent is acceptable                                                      |
| Usage Occasion | Home decor, Wedding Decoration, Wedding Favors, Decoration enhancement,                                             |

## **Process Craft**

## **DEEP PROCESSING**









## **Service Story**

Someone ask me, why <u>Sunny Glassware</u> is **the supplier of 80% fragrance brands in the United State**, take a second to listen to my story about <u>candle holders</u> order, you will understand Sunny always stay with you whatever it happens.

Last summer was really a great experience to us, J placed a big order with mass candle holders to Sunny Glassware at August 2018, everyone was so exciting and wanted to make it perfect .

×

Everything goes very well at the beginning, fast move, perfect communication, all is good. A small accessory became a big bomb which is out of our expectation, I wanted us to buy this small accessory in China but he told us this is a very difficult stuff, we digged 7 factories and one of them told us they can produce it. We are hap