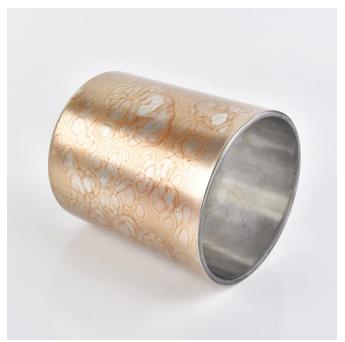

## **Product Description**

The **luxury glass candle jars** are designed by our professional designers team. It is made from deep processing and kept good quality. It is suitable for home, wedding, party decorations and so on.

| product name   | Customized cylinder candle vessel votive glass candles jars scented wedding decor wholesales                        |
|----------------|---------------------------------------------------------------------------------------------------------------------|
| Sample time    | <ol> <li>5 days if at exist shaped and size of glass</li> <li>15 days if need new shape or size of glass</li> </ol> |
| Measure        | Top dia:88mm Bottom dia: 81.5mm Height: 100mm Weight:333g Capacity: 400ml                                           |
| Packing        | Normal packing,Individual gift box, PVC box, window box, color box, white box, etc                                  |
| Delivery time  | Within 35 days after the sample and order confirmed                                                                 |
| Payment term   | 30% deposit by T/T in advance and the balance against the copy of B/L                                               |
| Shipment       | By sea,by air,by Express and your shipping agent is acceptable                                                      |
| Usage Occasion | Home decor, Wedding Decoration, Wedding Favors, Decoration enhancement,                                             |