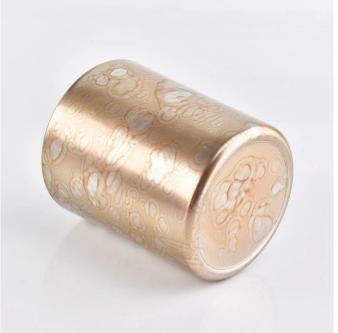

## **Product Description**

The **luxury glass candle jars** are designed by our professional designers team. It is made from deep processing and kept good quality. It is suitable for home, wedding, party decorations and so on.

| product name   | Customized cylinder candle vessel votive glass candles jars scented wedding decor wholesales                        |
|----------------|---------------------------------------------------------------------------------------------------------------------|
| Sample time    | <ol> <li>5 days if at exist shaped and size of glass</li> <li>15 days if need new shape or size of glass</li> </ol> |
| Measure        | Top dia:88mm Bottom dia: 81.5mm Height: 100mm Weight:333g Capacity: 400ml                                           |
| Packing        | Normal packing,Individual gift box, PVC box, window box, color box, white box, etc                                  |
| Delivery time  | Within 35 days after the sample and order confirmed                                                                 |
| Payment term   | 30% deposit by T/T in advance and the balance against the copy of B/L                                               |
| Shipment       | By sea,by air,by Express and your shipping agent is acceptable                                                      |
| Usage Occasion | Home decor, Wedding Decoration, Wedding Favors, Decoration enhancement,                                             |