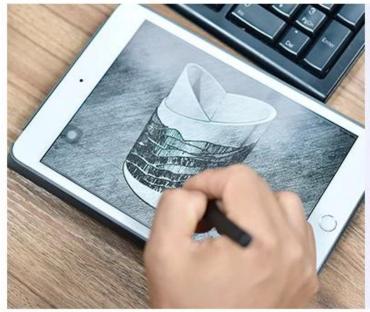

Customized candle vessel votive glass candles jars scented wedding decor wholesales



# Fast Quantity and Launched Speed

speed can be compared with Zara

# 80% Candler Jars Exclusive Supplier

including Nest Fragrance, Candle Lite, UGG etc popular brands





## Achieve Customers' Ideas

get your ideas becoming creative fragrance products and

sell them very well

## **Product Description**

The **luxury glass candle jars** are designed by our professional designers team. It is made from deep processing and kept good quality. It is suitable for home, wedding, party decorations and so on.







| product name   | Customized candle vessel votive glass candles jars scented wedding decor wholesales                                    |
|----------------|------------------------------------------------------------------------------------------------------------------------|
| Sample time    | <ul><li>1. 5 days if at exist shaped and size of glass</li><li>2. 15 days if need new shape or size of glass</li></ul> |
| Measure        | Top dia:88mm<br>B