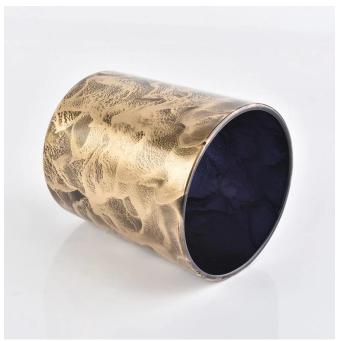

## **Product Description**

The **luxury glass candle jars** are designed by our professional designers team. It is made from deep processing and kept good quality. It is suitable for home, wedding, party decorations and so on.

| product name   | Customized candle vessel votive glass candles jars scented wedding decor wholesales                                    |
|----------------|------------------------------------------------------------------------------------------------------------------------|
| Sample time    | <ul><li>1. 5 days if at exist shaped and size of glass</li><li>2. 15 days if need new shape or size of glass</li></ul> |
| Measure        | Top dia:88mm<br>Bottom dia: 81.5mm<br>Height: 100mm<br>Weight:333g<br>Capacity: 400ml                                  |
| Packing        | Normal packing,Individual gift box, PVC box, window box, color box, white box, etc                                     |
| Delivery time  | Within 35 days after the sample and order confirmed                                                                    |
| Payment term   | 30% deposit by T/T in advance and the balance against the copy of B/L                                                  |
| Shipment       | By sea,by air,by Express and your shipping agent is acceptable                                                         |
| Usage Occasion | Home decor, Wedding Decoration, Wedding Favors, Decoration enhancement,                                                |