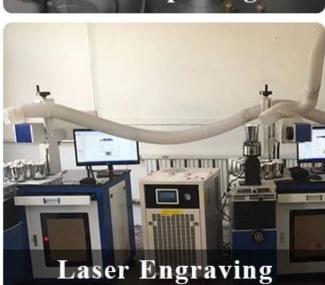

Capacity: 400ml                                  |
| Packing        | Normal packing,Individual gift box, PVC box, window box, color box, white box, etc                                     |
| Delivery time  | Within 35 days after the sample and order confirmed                                                                    |
| Payment term   | 30% deposit by T/T in advance and the balance against the copy of B/L                                                  |
| Shipment       | By sea,by air,by Express and your shipping agent is acceptable                                                         |
| Usage Occasion | Home decor, Wedding Decoration, Wedding Favors, Decoration enhancement,                                                |

## **Process Craft**

## **DEEP PROCESSING**









## **Service Story**

Someone ask me, why <u>Sunny Glassware</u> is **the supplier of 80% fragrance brands in the United State**, take a second to listen to my story about <u>candle holders</u> order, you will understand Sunny always stay with you whatever it happens.

Last summer was really a great experience to us, J placed a big order with mass candle holders to Sunny Glassware at August 2018, everyone was so exciting and wanted to make it perfect .

×

Everything goes very well at the beginning, fast move, perfect communication, all is good. A small accessory became a big bomb which is out of our expectation, I wanted us to buy this small accessory in China but he told us this is a very difficult stuff, we digged 7 factories and one of them told us they can produce it. We are hap