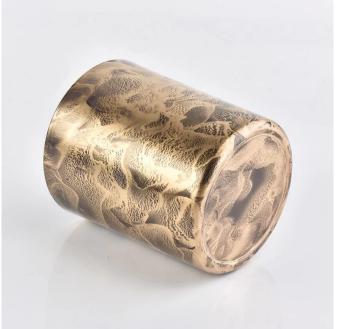

## **Product Description**

The **luxury glass candle jars** are designed by our professional designers team. It is made from deep processing and kept good quality. It is suitable for home, wedding, party decorations and so on.

| product name   | Customized candle vessel votive glass candles jars scented wedding decor wholesales                                    |
|----------------|------------------------------------------------------------------------------------------------------------------------|
| Sample time    | <ul><li>1. 5 days if at exist shaped and size of glass</li><li>2. 15 days if need new shape or size of glass</li></ul> |
| Measure        | Top dia:88mm<br>Bottom dia: 81.5mm<br>Height: 100mm<br>Weight:333g<br>Capacity: 400ml                                  |
| Packing        | Normal packing,Individual gift box, PVC box, window box, color box, white box, etc                                     |
| Delivery time  | Within 35 days after the sample and order confirmed                                                                    |
| Payment term   | 30% deposit by T/T in advance and the balance against the copy of B/L                                                  |
| Shipment       | By sea,by air,by Express and your shipping agent is acceptable                                                         |
| Usage Occasion | Home decor, Wedding Decoration, Wedding Favors, Decoration enhancement,                                                |