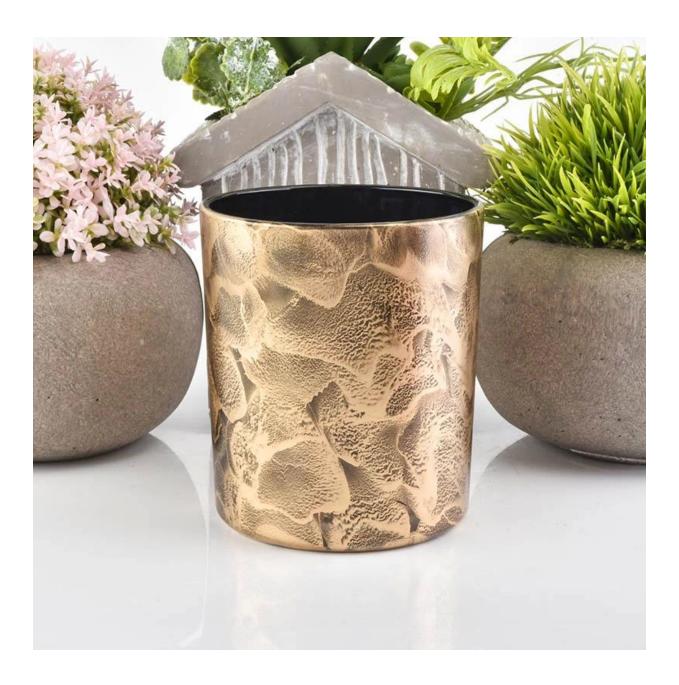

## **Product Description**

The **luxury glass candle jars** are designed by our professional designers team. It is made from deep processing and kept good quality. It is suitable for home, wedding, party decorations and so on.

| product name   | Customized candle vessel votive glass candles jars scented wedding decor wholesales                                    |
|----------------|------------------------------------------------------------------------------------------------------------------------|
| Sample time    | <ul><li>1. 5 days if at exist shaped and size of glass</li><li>2. 15 days if need new shape or size of glass</li></ul> |
| Measure        | Top dia:88mm<br>Bottom dia: 81.5mm<br>Height: 100mm<br>Weight:333g<br>Capacity: 400ml                                  |
| Packing        | Normal packing,Individual gift box, PVC box, window box, color box, white box, etc                                     |
| Delivery time  | Within 35 days after the sample and order confirmed                                                                    |
| Payment term   | 30% deposit by T/T in advance and the balance against the copy of B/L                                                  |
| Shipment       | By sea,by air,by Express and your shipping agent is acceptable                                                         |
| Usage Occasion | Home decor, Wedding Decoration, Wedding Favors, Decoration enhancement,                                                |