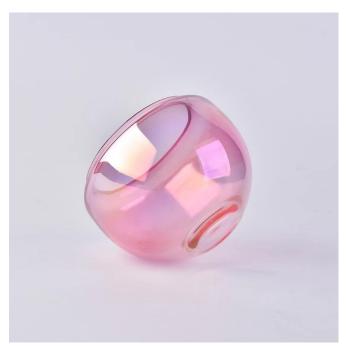

# **Product Description**

The **luxury glass candle jars** are designed by our professional designers team. It is made from deep processing and kept good quality. It is suitable for home, wedding, party decorations and so on.

| product name   | Customized candle vessel tea light glass candles jars scented wedding decor wholesales                                 |
|----------------|------------------------------------------------------------------------------------------------------------------------|
| Sample time    | <ul><li>1. 5 days if at exist shaped and size of glass</li><li>2. 15 days if need new shape or size of glass</li></ul> |
| Measure        | Top dia: 79mm<br>Bottom dia: 35mm<br>Height: 73mm Max dia: 96mm<br>Weight: 192g<br>Capacity: 290ml                     |
| Packing        | Normal packing,Individual gift box, PVC box, window box, color box, white box, etc                                     |
| Delivery time  | Within 35 days after the sample and order confirmed                                                                    |
| Payment term   | 30% deposit by T/T in advance and the balance against the copy of B/L                                                  |
| Shipment       | By sea,by air,by Express and your shipping agent is acceptable                                                         |
| Usage Occasion | Home decor, Wedding Decoration, Wedding Favors, Decoration enhancement,                                                |