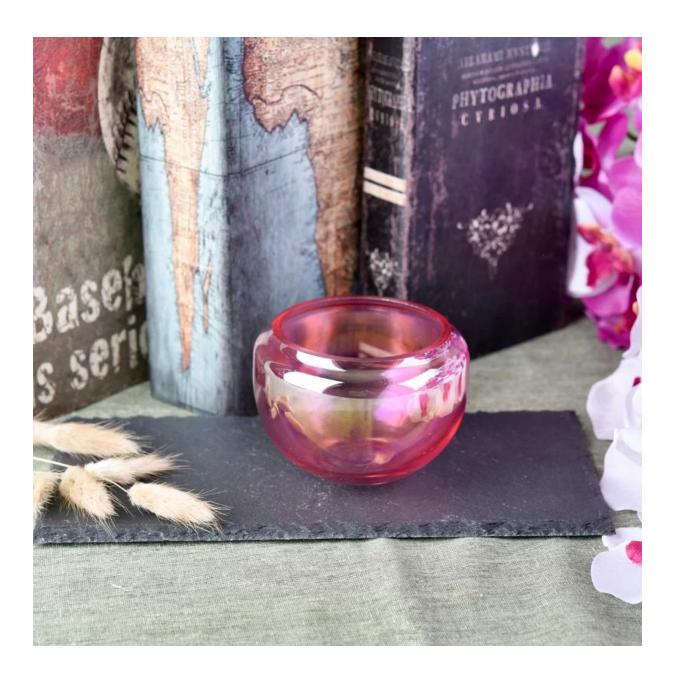

# **Product Description**

The **luxury glass candle jars** are designed by our professional designers team. It is made from deep processing and kept good quality. It is suitable for home, wedding, party decorations and so on.

| product name   | Customized candle vessel tea light glass candles jars scented wedding decor wholesales                                 |
|----------------|------------------------------------------------------------------------------------------------------------------------|
| Sample time    | <ul><li>1. 5 days if at exist shaped and size of glass</li><li>2. 15 days if need new shape or size of glass</li></ul> |
| Measure        | Top dia: 79mm<br>Bottom dia: 35mm<br>Height: 73mm Max dia: 96mm<br>Weight: 192g<br>Capacity: 290ml                     |
| Packing        | Normal packing,Individual gift box, PVC box, window box, color box, white box, etc                                     |
| Delivery time  | Within 35 days after the sample and order confirmed                                                                    |
| Payment term   | 30% deposit by T/T in advance and the balance against the copy of B/L                                                  |
| Shipment       | By sea,by air,by Express and your shipping agent is acceptable                                                         |
| Usage Occasion | Home decor, Wedding Decoration, Wedding Favors, Decoration enhancement,                                                |