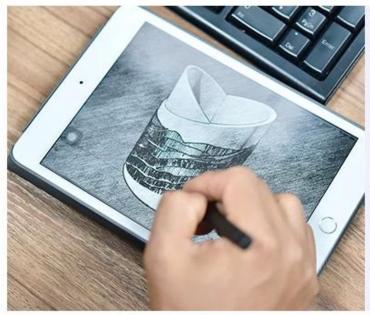

Customized candle vessel tea light glass candles jars scented wedding decor wholesales



# Fast Quantity and Launched Speed

speed can be compared with Zara

# 80% Candle Jars Exclusive Supplier

including Nest Fragrance, Candle Lite, UGG etc popular brands





# Achieve Customers' Ideas

get your ideas becoming creative fragrance products and

sell them very well

# **Product Description**

The **luxury glass candle jars** are designed by our professional designers team. It is made from deep processing and kept good quality. It is suitable for home, wedding, party decorations and so on.







| product name   | Customized candle vessel tea light glass candles jars scented wedding decor wholesales                                 |
|----------------|------------------------------------------------------------------------------------------------------------------------|
| Sample time    | <ul><li>1. 5 days if at exist shaped and size of glass</li><li>2. 15 days if need new shape or size of glass</li></ul> |
| Measure        | Top dia: 79mm<br>Bo