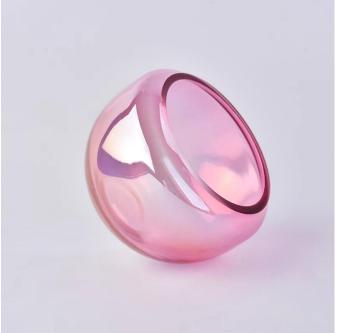

# **Product Description**

The **luxury glass candle jars** are designed by our professional designers team. It is made from deep processing and kept good quality. It is suitable for home, wedding, party decorations and so on.

| product name   | Customized candle vessel tea light glass candles jars scented wedding decor wholesales                                 |
|----------------|------------------------------------------------------------------------------------------------------------------------|
| Sample time    | <ul><li>1. 5 days if at exist shaped and size of glass</li><li>2. 15 days if need new shape or size of glass</li></ul> |
| Measure        | Top dia: 79mm<br>Bottom dia: 35mm<br>Height: 73mm Max dia: 96mm<br>Weight: 192g<br>Capacity: 290ml                     |
| Packing        | Normal packing,Individual gift box, PVC box, window box, color box, white box, etc                                     |
| Delivery time  | Within 35 days after the sample and order confirmed                                                                    |
| Payment term   | 30% deposit by T/T in advance and the balance against the copy of B/L                                                  |
| Shipment       | By sea,by air,by Express and your shipping agent is acceptable                                                         |
| Usage Occasion | Home decor, Wedding Decoration, Wedding Favors, Decoration enhancement,                                                |