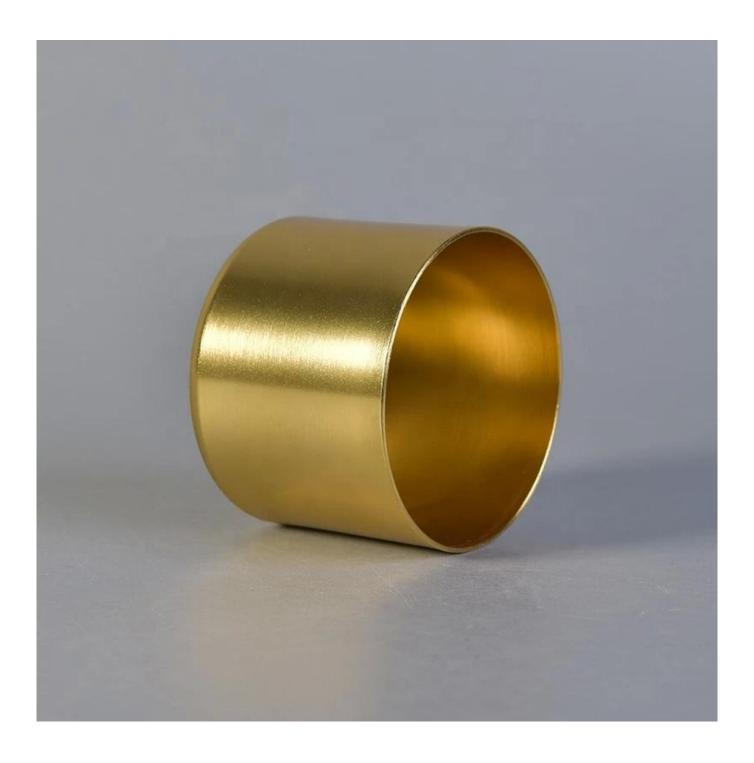

| product name  | Customized candle gold holder metal candle jar wedding centerpieces wholesales                                          |
|---------------|-------------------------------------------------------------------------------------------------------------------------|
| Sample time   | <ol> <li>5 days if at exist shaped and size of ceramic</li> <li>15 days if need new shape or size of ceramic</li> </ol> |
| Measure(mm)   | Top dia:65mm<br>Bottom dia:65mm<br>Height:50mm<br>Weight:30g<br>Capacity:120ml                                          |
| Packing       | Normal packing,Individual gift box, PVC box, window box, color box, white box, etc                                      |
| Delivery time | Within 35 days after the sample and order confirmed                                                                     |