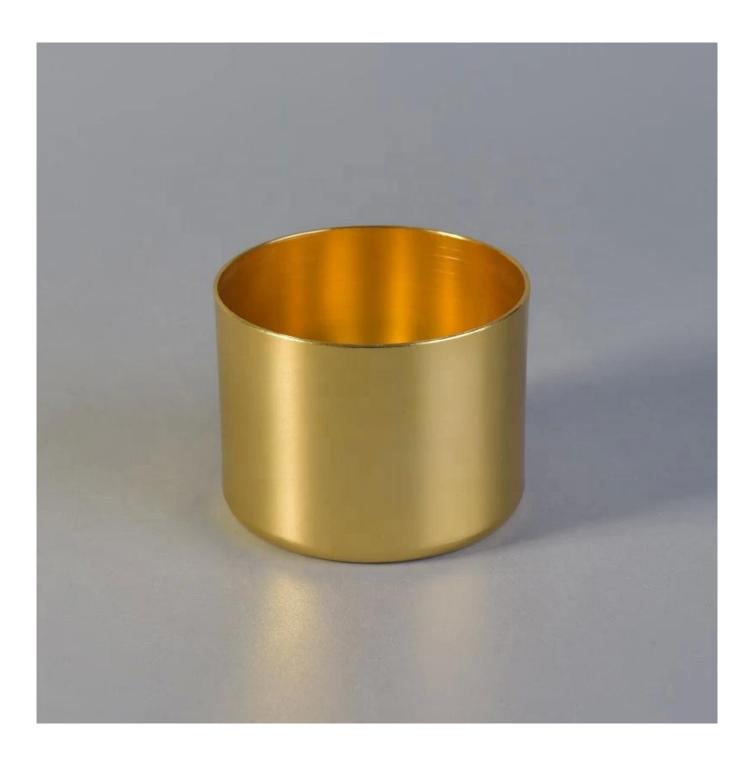

| product name  | Customized candle gold holder metal candle jar wedding centerpieces wholesales                                          |
|---------------|-------------------------------------------------------------------------------------------------------------------------|
| Sample time   | <ol> <li>5 days if at exist shaped and size of ceramic</li> <li>15 days if need new shape or size of ceramic</li> </ol> |
| Measure(mm)   | Top dia:65mm<br>Bottom dia:65mm<br>Height:50mm<br>Weight:30g<br>Capacity:120ml                                          |
| Packing       | Normal packing,Individual gift box, PVC box, window box, color box, white box, etc                                      |
| Delivery time | Within 35 days after the sample and order confirmed                                                                     |