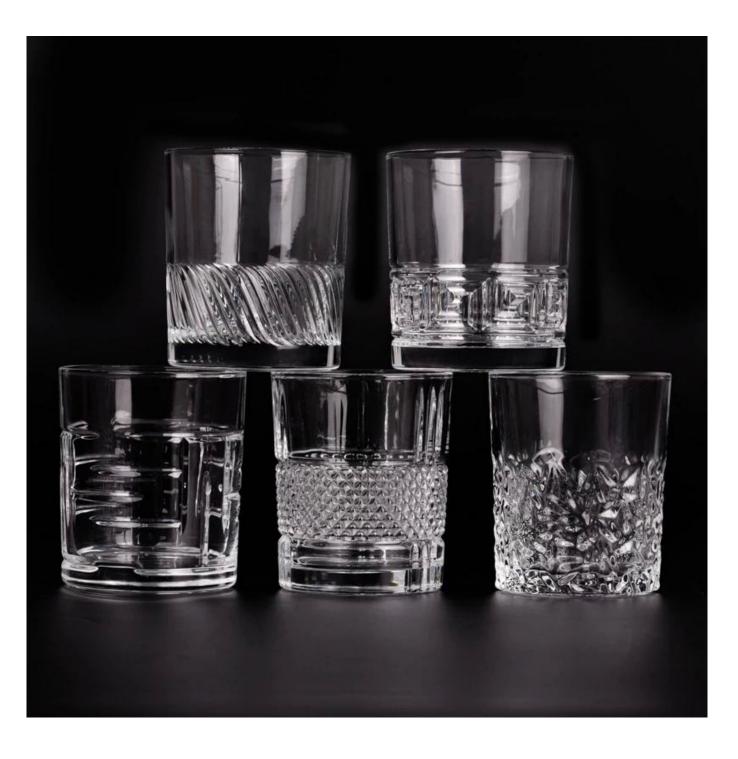

There are about 5,000 items which cover all daily-used glassware and ceramic ware, e.g. candle holders, borosilicate glass, bottles, tumblers, jars, stemware, tableware & drinkware, bathroom accessories etc. The products can meet FDA, LFGB, CA 65, ASTM, dishwasher test.