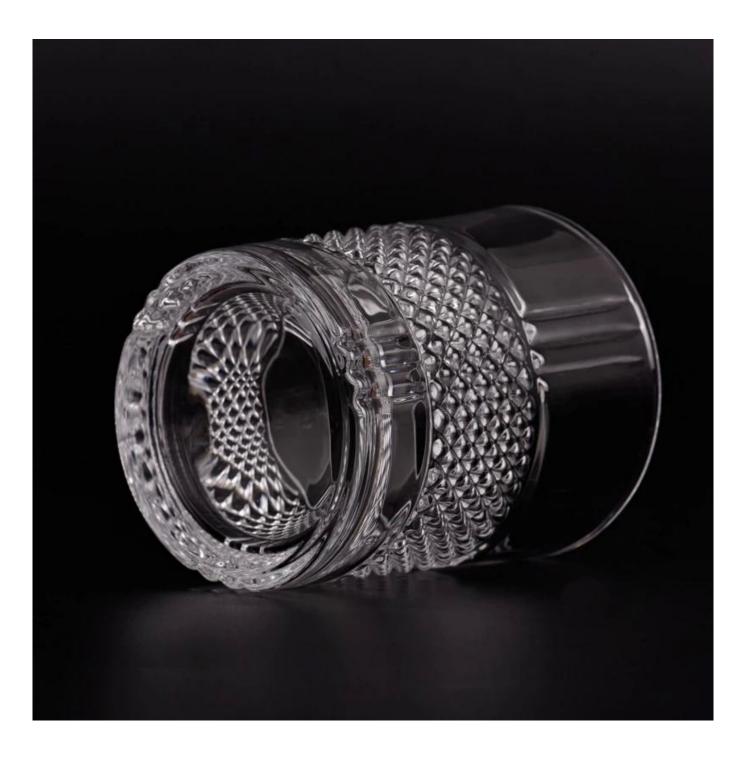

There are about 5,000 items which cover all daily-used glassware and ceramic ware, e.g. candle holders, borosilicate glass, bottles, tumblers, jars, stemware, tableware & drinkware, bathroom accessories etc. The products can meet FDA, LFGB, CA 65, ASTM, dishwasher test.