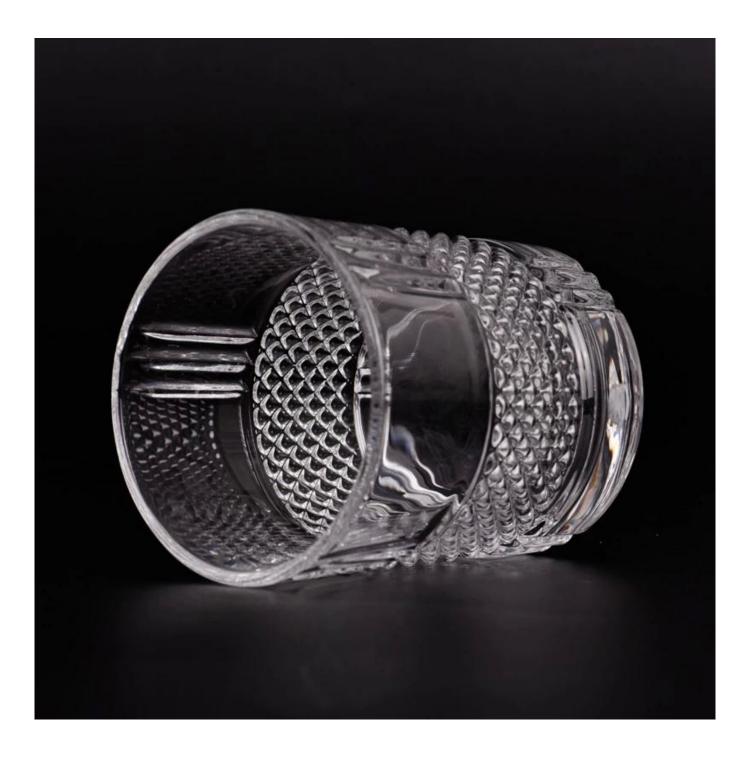

There are about 5,000 items which cover all daily-used glassware and ceramic ware, e.g. candle holders, borosilicate glass, bottles, tumblers, jars, stemware, tableware & drinkware, bathroom accessories etc. The products can meet FDA, LFGB, CA 65, ASTM, dishwasher test.