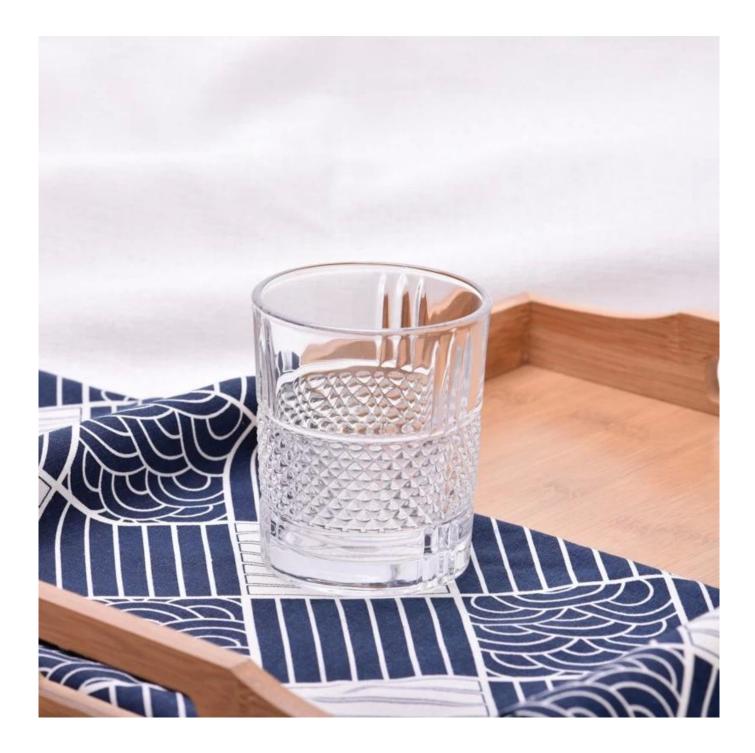

## Customized 10oz glass candle holder luxury glass jars supplier

Sunny Glasswares not only places  $\operatorname{OEM}$  /  $\operatorname{ODM}$  orders, but also helps many brands to start with product concepts.

## Why choose Sunny

**product name** Customized 10oz glass candle holder luxury glass jars supplier

| Article       | SGJD23050607                                                                                                                              |
|---------------|-------------------------------------------------------------------------------------------------------------------------------------------|
| Cut it        | Top dia: 82mm<br>Bottom dia: 75mm<br>Height: 99mm<br>Weight: 343g<br>Capacity: 322ml                                                      |
| Capacity      | candle holders of different sizes etc. It's available                                                                                     |
| Sampling time | <ul><li>1.5 days if the shape and size of the products exist</li><li>2.15 days if you need a new shape and size of the products</li></ul> |
| package       | Regular security packing 24 pieces / 36 pieces / 48 pieces and so on for export carton with egg divider                                   |
| MOQ           | 5000pcs                                                                                                                                   |
| Delivery time | Within 55 days of order confirmation                                                                                                      |
| Payment terms | 30% deposit by T / T in advance, the balance after showing the copy of B / L $$                                                           |