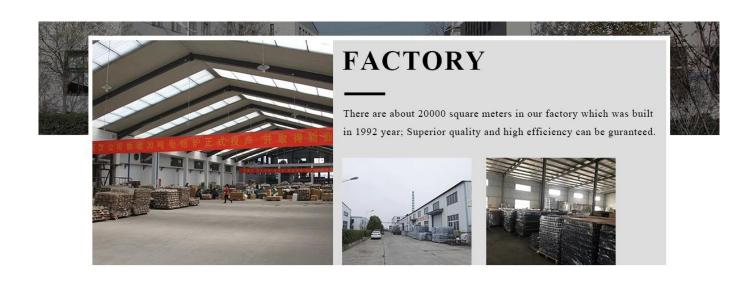

ss         |
| Measure         | Item No.:SGHL21112622<br>Top dia:80mm<br>Bottom dia:74mm<br>Height:90mm<br>Weight:303g<br>Capacity:290ml |

| Packing           | Normal packing,Individual gift box, PVC box, window box, color box, white box, etc |
|-------------------|------------------------------------------------------------------------------------|
| Delivery<br>time  | Within 35 days after the sample and order confirmed                                |
| Payment<br>term   | 30% deposit by T/T in advance and the balance against the copy of B/L              |
| Shipment          | By sea,by air,by Express and your shipping agent is acceptable                     |
| Usage<br>Occasion | Home decor,Wedding Decoration,Wedding Favors,Decoration enhancement,               |

## **Factory**



## **Process Crafts**

## **PROCESS CRAFTS**



1. Material Cutting



2. Moulding



3. Annealing



4. Annealing-Done



5. Inspection



6. Packing

## **Packaging & Shipping**

## **Different From The Peer**



Own professional shipping company(Shenzhen Sunny Worldwide logistics)



20+ years freight history and WCA members

# Pallet

# PACKING





We have Normal packing, PVC box Window box,carton box,pallet Color box, White box,ect.

of course,we can customize Individual gift box for you.



## Certifications

## **CERTIFICATES**



Sample room&Trade show



# SAMPLE ROOM







There are more than 5000 products in sample room of Sunny Glassware for your reference.

## **EXHIBITION**







**Favorable reception** 



## **FAQ**

#### 1) Can you combine many items assorted in one c