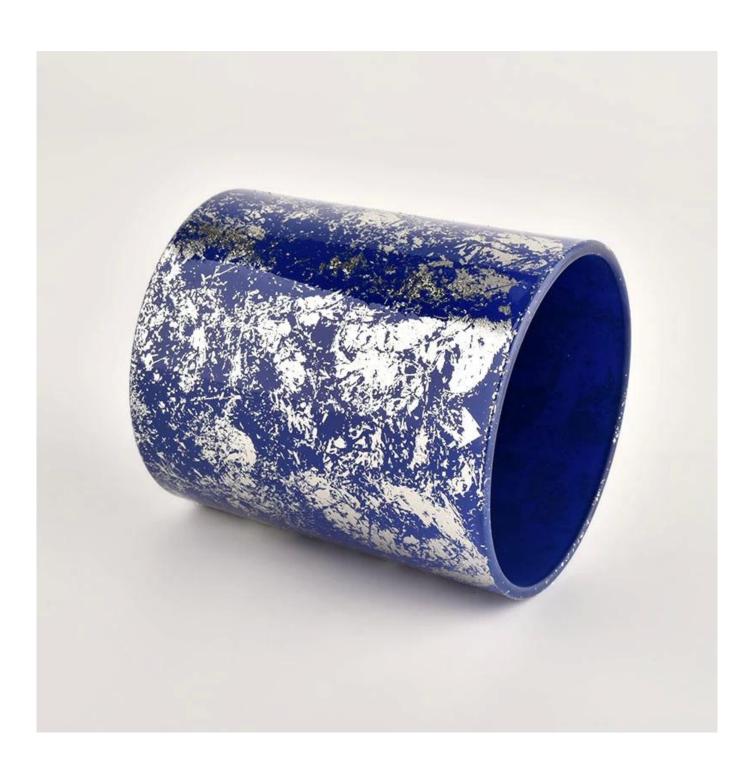

# Customization white printing dust with blue glass vessels for candles supplier

<u>Sunny glassware</u> not only places OEM / ODM orders, but also helps many brands to start with product concepts.

## QC Extra Six Steps

No major quality complaints for 9 years

| product<br>name | Customization white printing dust with blue glass vessels for candles supplier                           |
|-----------------|----------------------------------------------------------------------------------------------------------|
| Sample<br>time  | 1. 5 days if there is glass shape and size<br>2. 15 days, if you need new shapes and sizes glass         |
| Measure         | Item No.:SGHL21112622<br>Top dia:80mm<br>Bottom dia:74mm<br>Height:90mm<br>Weight:303g<br>Capacity:290ml |