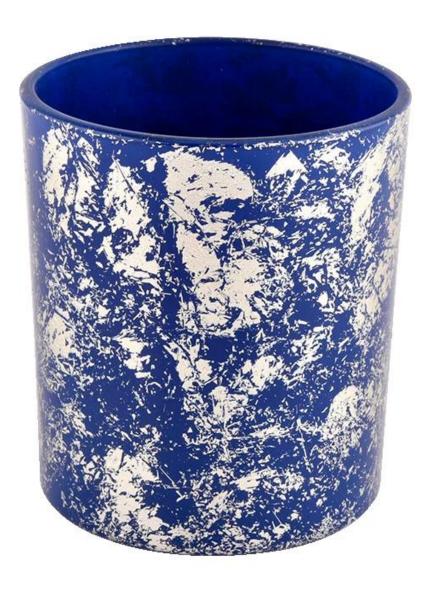

# Customization white printing dust with blue glass vessels for candles supplier

<u>Sunny glassware</u> not only places OEM / ODM orders, but also helps many brands to start with product concepts.

## QC Extra Six Steps

No major quality complaints for 9 years

| product<br>name | Customization white printing dust with blue glass vessels for candles supplier                           |
|-----------------|----------------------------------------------------------------------------------------------------------|
| Sample<br>time  | 1. 5 days if there is glass shape and size<br>2. 15 days, if you need new shapes and sizes glass         |
| Measure         | Item No.:SGHL21112622<br>Top dia:80mm<br>Bottom dia:74mm<br>Height:90mm<br>Weight:303g<br>Capacity:290ml |