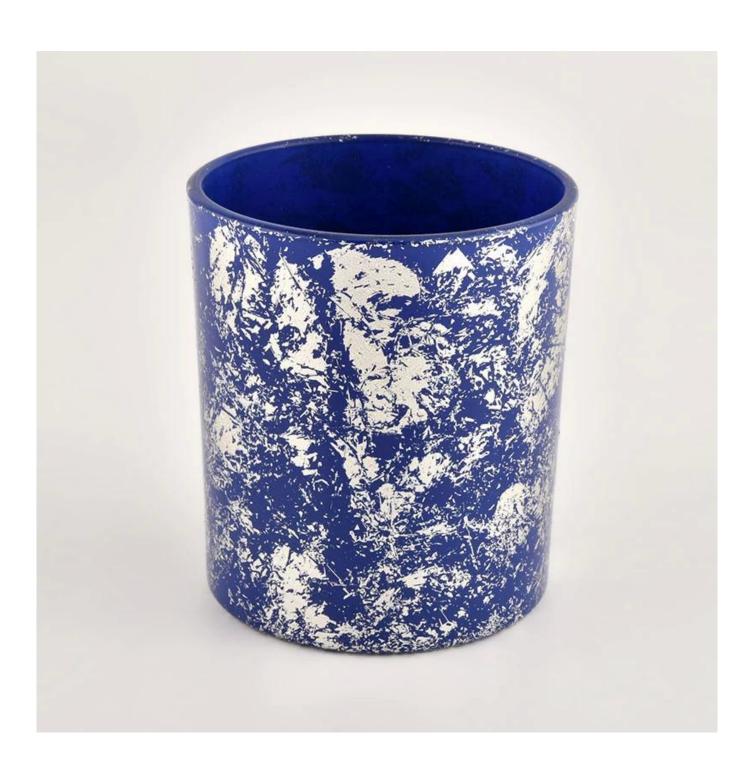

# Customization white printing dust with blue glass vessels for candles supplier

<u>Sunny glassware</u> not only places OEM / ODM orders, but also helps many brands to start with product concepts.

## QC Extra Six Steps

No major quality complaints for 9 years

| product<br>name | Customization white printing dust with blue glass vessels for candles supplier                           |
|-----------------|----------------------------------------------------------------------------------------------------------|
| Sample<br>time  | 1. 5 days if there is glass shape and size<br>2. 15 days, if you need new shapes and sizes glass         |
| Measure         | Item No.:SGHL21112622<br>Top dia:80mm<br>Bottom dia:74mm<br>Height:90mm<br>Weight:303g<br>Capacity:290ml |