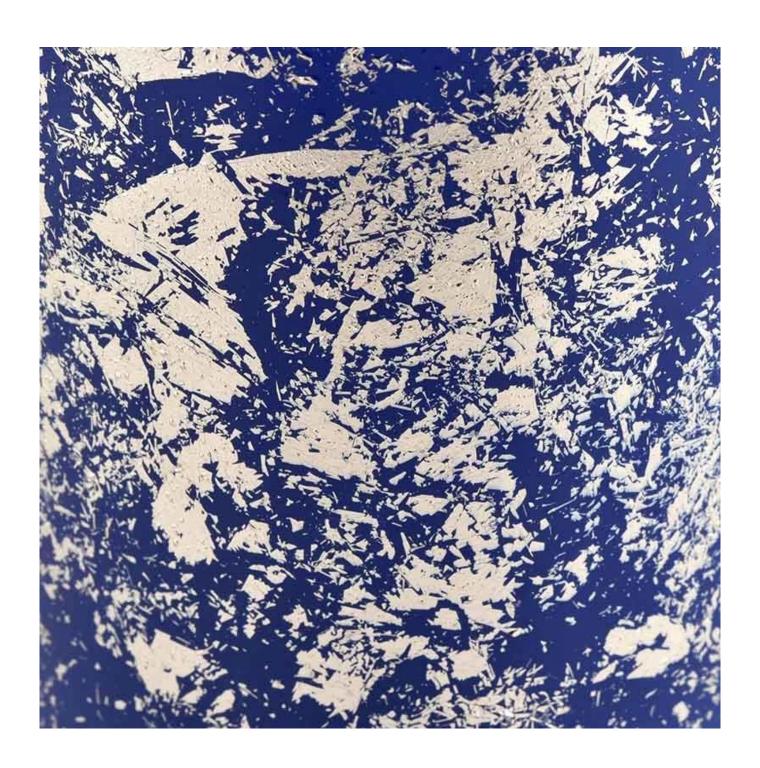

# Customization white printing dust with blue glass vessels for candles supplier

<u>Sunny glassware</u> not only places OEM / ODM orders, but also helps many brands to start with product concepts.

## QC Extra Six Steps

No major quality complaints for 9 years

| product<br>name | Customization white printing dust with blue glass vessels for candles supplier                           |
|-----------------|----------------------------------------------------------------------------------------------------------|
| Sample<br>time  | 1. 5 days if there is glass shape and size<br>2. 15 days, if you need new shapes and sizes glass         |
| Measure         | Item No.:SGHL21112622<br>Top dia:80mm<br>Bottom dia:74mm<br>Height:90mm<br>Weight:303g<br>Capacity:290ml |