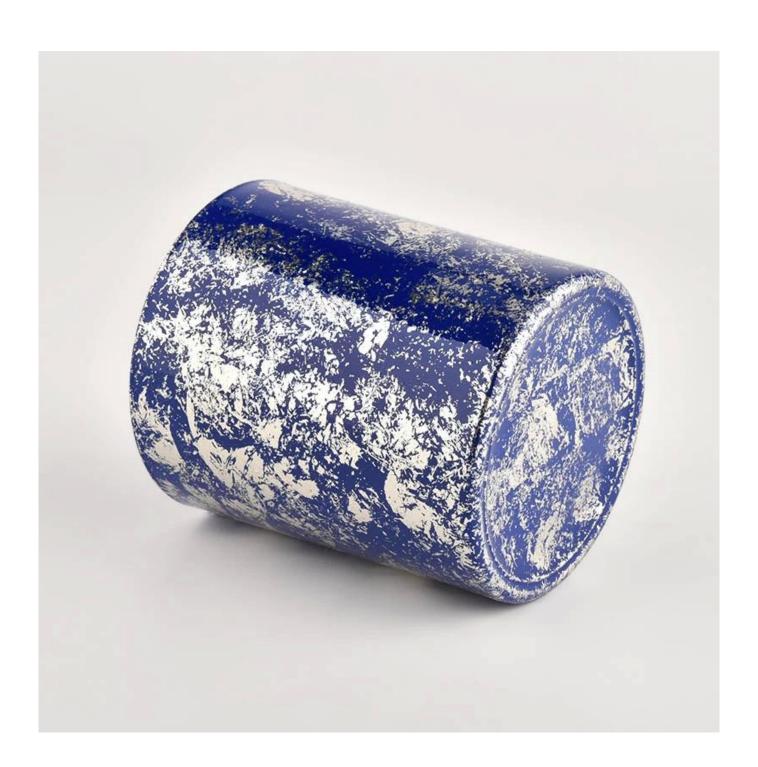

# Customization white printing dust with blue glass vessels for candles supplier

<u>Sunny glassware</u> not only places OEM / ODM orders, but also helps many brands to start with product concepts.

## QC Extra Six Steps

No major quality complaints for 9 years

| product<br>name | Customization white printing dust with blue glass vessels for candles supplier                           |
|-----------------|----------------------------------------------------------------------------------------------------------|
| Sample<br>time  | 1. 5 days if there is glass shape and size<br>2. 15 days, if you need new shapes and sizes glass         |
| Measure         | Item No.:SGHL21112622<br>Top dia:80mm<br>Bottom dia:74mm<br>Height:90mm<br>Weight:303g<br>Capacity:290ml |