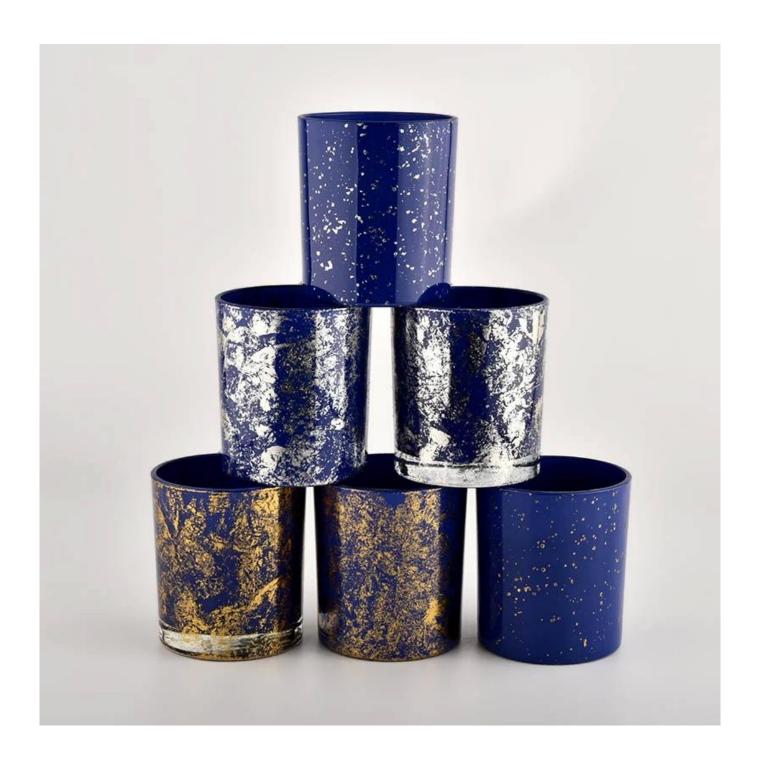

# Customization white printing dust with blue glass vessels for candles supplier

<u>Sunny glassware</u> not only places OEM / ODM orders, but also helps many brands to start with product concepts.

## QC Extra Six Steps

No major quality complaints for 9 years

| product<br>name | Customization white printing dust with blue glass vessels for candles supplier                           |
|-----------------|----------------------------------------------------------------------------------------------------------|
| Sample<br>time  | 1. 5 days if there is glass shape and size<br>2. 15 days, if you need new shapes and sizes glass         |
| Measure         | Item No.:SGHL21112622<br>Top dia:80mm<br>Bottom dia:74mm<br>Height:90mm<br>Weight:303g<br>Capacity:290ml |