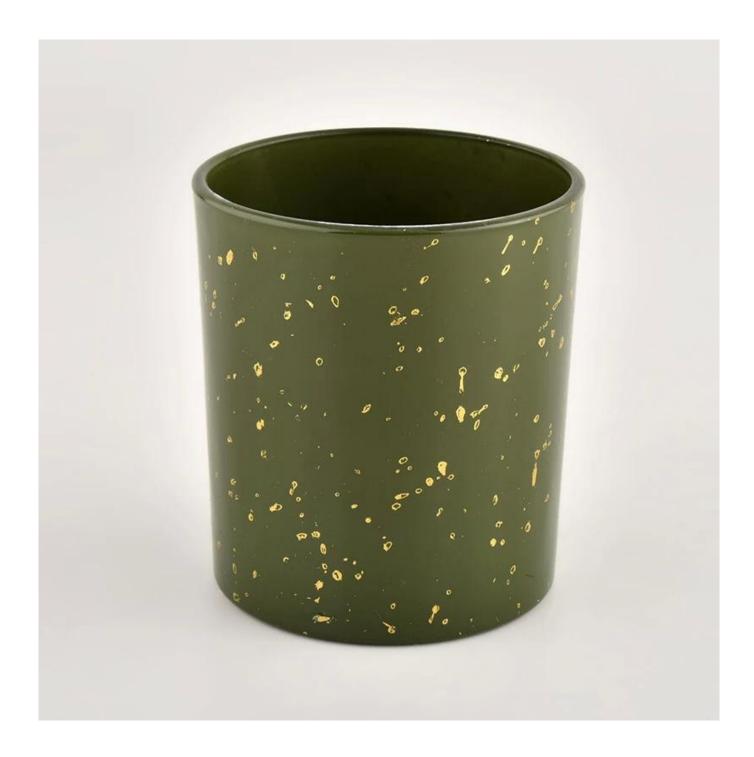

## **Custom wholesale Luxury green glass Empty Candle Jar Candle Vessel**

 $\underline{\textbf{Sunny Glassware}} \ \textbf{not only places OEM / ODM orders, but also helps many brands to start with product concepts.}$ 

## **Product Description**

| product name | Custom wholesale Luxury green glass Empty Candle Jar Candle Vessel                                                   |  |  |  |  |  |
|--------------|----------------------------------------------------------------------------------------------------------------------|--|--|--|--|--|
| Sample time  | <ol> <li>5 days if there is glass shape and size</li> <li>15 days, if you need new shapes and sizes glass</li> </ol> |  |  |  |  |  |
| Measure      | Item No.:SGHL21112605 Top dia:80mm Bottom dia:74mm Height:90mm Weight:303g Capacity:290ml                            |  |  |  |  |  |
| Packing      | Normal packing, Individual gift box, PVC box, window box, color box, white box, etc                                  |  |  |  |  |  |