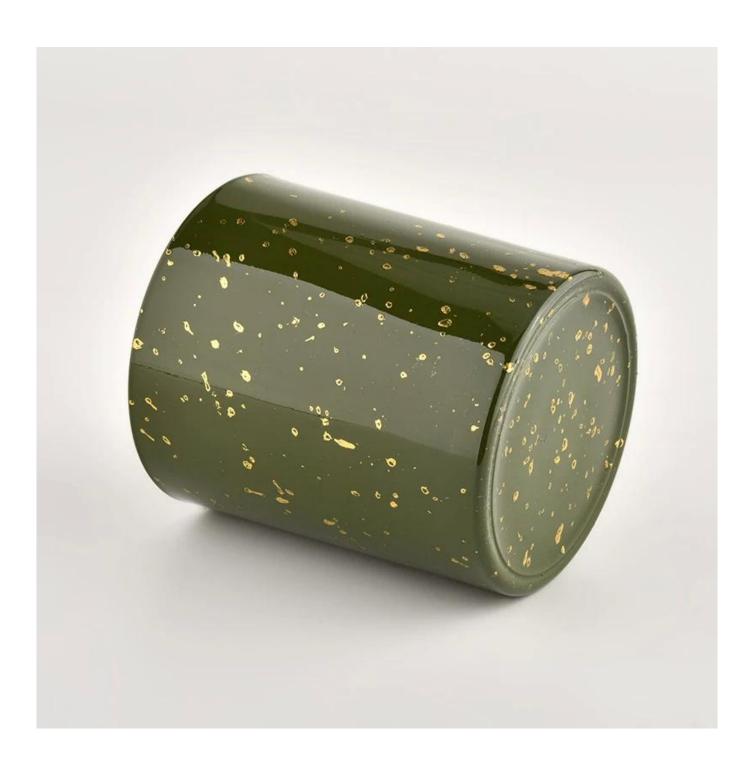

## **Custom wholesale Luxury green glass Empty Candle Jar Candle Vessel**

 $\underline{\textbf{Sunny Glassware}} \ \textbf{not only places OEM / ODM orders, but also helps many brands to start with product concepts.}$ 

## **Product Description**

| product name | Custom wholesale Luxury green glass Empty Candle Jar Candle Vessel                                                   |  |  |  |  |  |
|--------------|----------------------------------------------------------------------------------------------------------------------|--|--|--|--|--|
| Sample time  | <ol> <li>5 days if there is glass shape and size</li> <li>15 days, if you need new shapes and sizes glass</li> </ol> |  |  |  |  |  |
| Measure      | Item No.:SGHL21112605 Top dia:80mm Bottom dia:74mm Height:90mm Weight:303g Capacity:290ml                            |  |  |  |  |  |
| Packing      | Normal packing, Individual gift box, PVC box, window box, color box, white box, etc                                  |  |  |  |  |  |