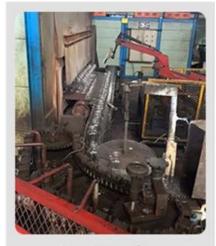

## **Factory**

## **Process Crafts**

## **PROCESS CRAFTS**

1. Material Cutting

2. Moulding

3. Annealing

4. Annealing-Done

5. Inspection

6. Packing