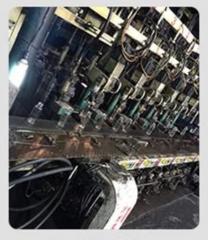

## **Factory**

## **Process Crafts**

## **PROCESS CRAFTS**

1. Material Cutting

2. Moulding

3. Annealing

4. Annealing-Done

5. Inspection

6. Packing