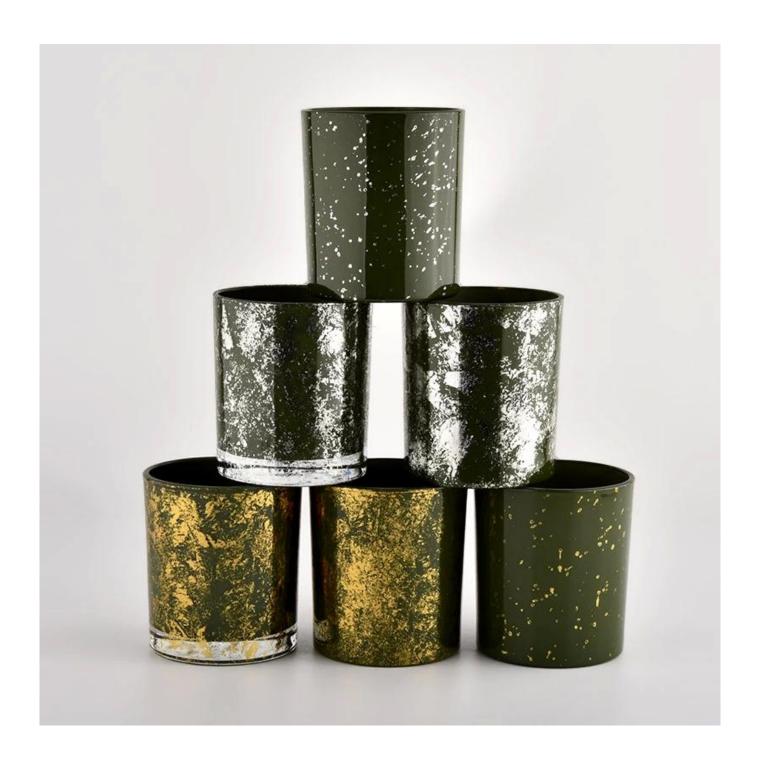

## **Custom wholesale Luxury green glass Empty Candle Jar Candle Vessel**

 $\underline{\textbf{Sunny Glassware}} \ \textbf{not only places OEM / ODM orders, but also helps many brands to start with product concepts.}$ 

## **Product Description**

| product name | Custom wholesale Luxury green glass Empty Candle Jar Candle Vessel                                                   |  |  |  |  |  |
|--------------|----------------------------------------------------------------------------------------------------------------------|--|--|--|--|--|
| Sample time  | <ol> <li>5 days if there is glass shape and size</li> <li>15 days, if you need new shapes and sizes glass</li> </ol> |  |  |  |  |  |
| Measure      | Item No.:SGHL21112605 Top dia:80mm Bottom dia:74mm Height:90mm Weight:303g Capacity:290ml                            |  |  |  |  |  |
| Packing      | Normal packing, Individual gift box, PVC box, window box, color box, white box, etc                                  |  |  |  |  |  |