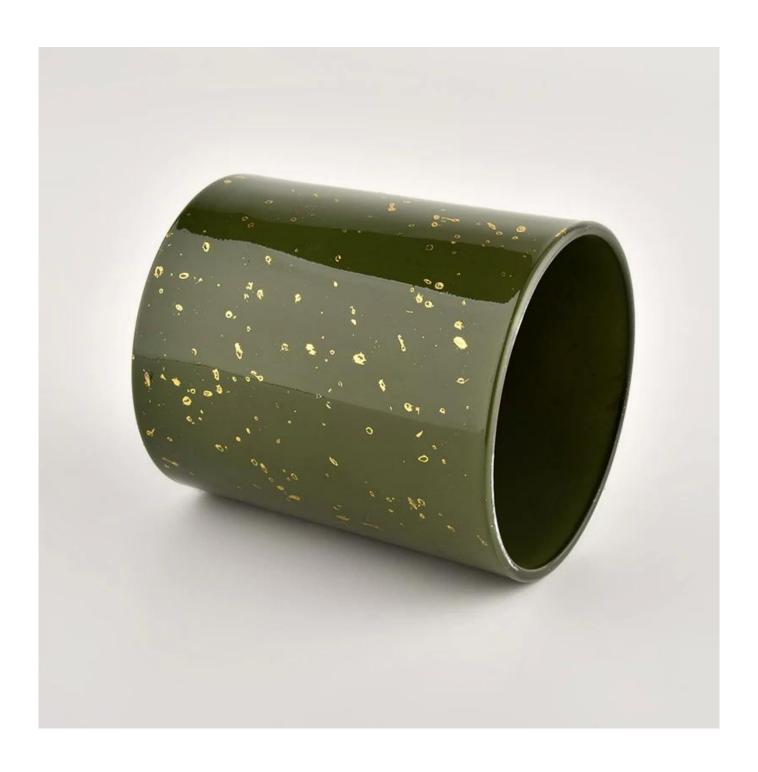

## **Custom wholesale Luxury green glass Empty Candle Jar Candle Vessel**

 $\underline{\textbf{Sunny Glassware}} \ \textbf{not only places OEM / ODM orders, but also helps many brands to start with product concepts.}$ 

## **Product Description**

| product name | Custom wholesale Luxury green glass Empty Candle Jar Candle Vessel                                                   |  |  |  |  |  |
|--------------|----------------------------------------------------------------------------------------------------------------------|--|--|--|--|--|
| Sample time  | <ol> <li>5 days if there is glass shape and size</li> <li>15 days, if you need new shapes and sizes glass</li> </ol> |  |  |  |  |  |
| Measure      | Item No.:SGHL21112605 Top dia:80mm Bottom dia:74mm Height:90mm Weight:303g Capacity:290ml                            |  |  |  |  |  |
| Packing      | Normal packing, Individual gift box, PVC box, window box, color box, white box, etc                                  |  |  |  |  |  |