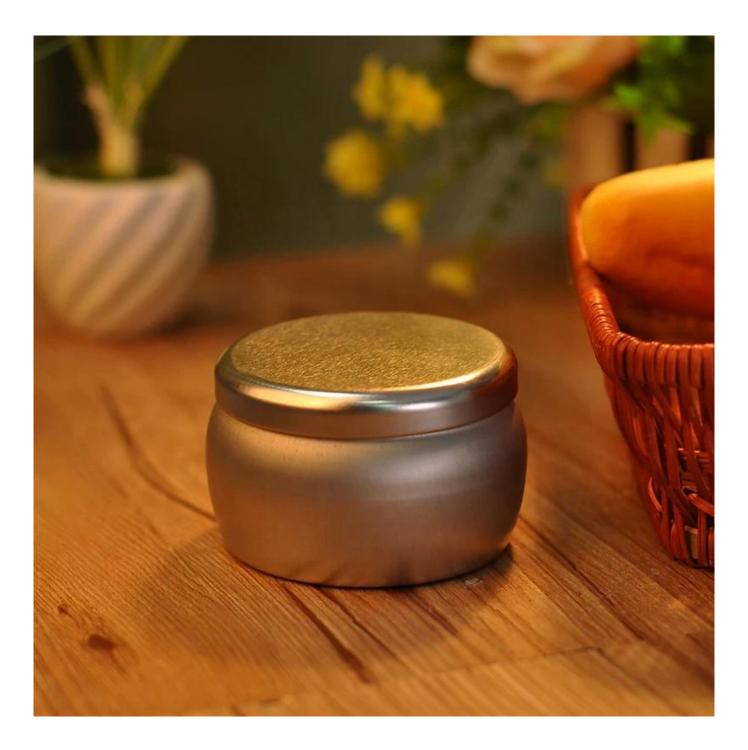

Custom silver metallic candle jar with lid home decor

3, Our QC is more QC than our customer's QC. No second Co.in China.

| product name  | Custom silver metallic candle<br>jar with lid home decor                                                                |
|---------------|-------------------------------------------------------------------------------------------------------------------------|
| Sample time   | <ol> <li>5 days if at exist shaped and size of ceramic</li> <li>15 days if need new shape or size of ceramic</li> </ol> |
| Measure(mm)   | Top dia:95mm Bottom dia:85mm Height:60mm<br>Weight:57.5g Capacity:307.5ml                                               |
| Packing       | Normal packing,Individual gift box, PVC box, window box, color box, white box, etc                                      |
| Delivery time | Within 35 days after the sample and order confirmed                                                                     |
| Payment term  | 30% deposit by T/T in advance and the balance against the copy of B/L                                                   |
| Shipment      | By sea, by air, by Express and your shipping agent is acceptable                                                        |

| Usage Occasion | Home decor, Wedding Decoration, Wedding Favors, Decoration enhancement, |
|----------------|-------------------------------------------------------------------------|
|                |                                                                         |