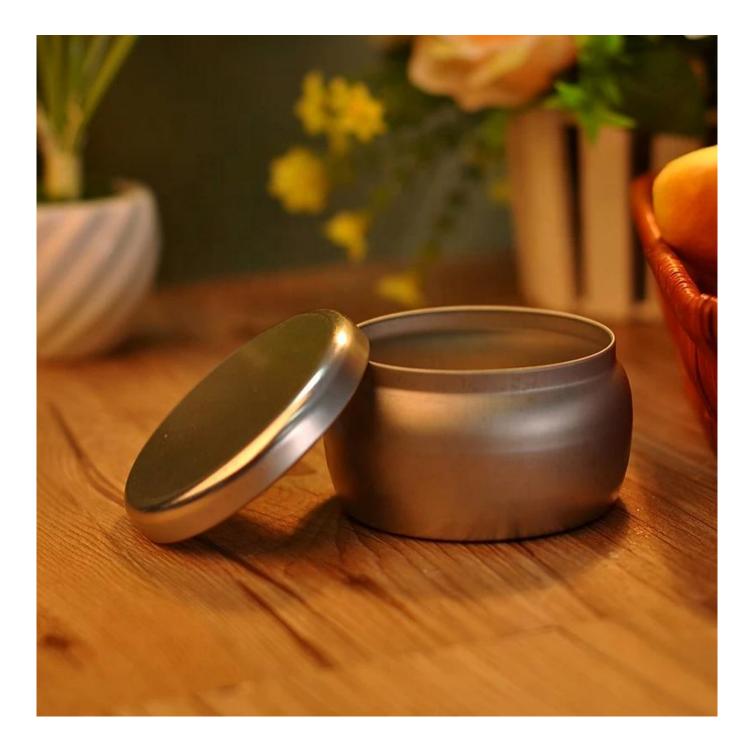

Custom silver metallic candle jar with lid home decor

3, Our QC is more QC than our customer's QC. No second Co.in China.

| product name  | Custom silver metallic candle<br>jar with lid home decor                                                                |
|---------------|-------------------------------------------------------------------------------------------------------------------------|
| Sample time   | <ol> <li>5 days if at exist shaped and size of ceramic</li> <li>15 days if need new shape or size of ceramic</li> </ol> |
| Measure(mm)   | Top dia:95mm Bottom dia:85mm Height:60mm<br>Weight:57.5g Capacity:307.5ml                                               |
| Packing       | Normal packing,Individual gift box, PVC box, window box, color box, white box, etc                                      |
| Delivery time | Within 35 days after the sample and order confirmed                                                                     |
| Payment term  | 30% deposit by T/T in advance and the balance against the copy of B/L                                                   |
| Shipment      | By sea, by air, by Express and your shipping agent is acceptable                                                        |