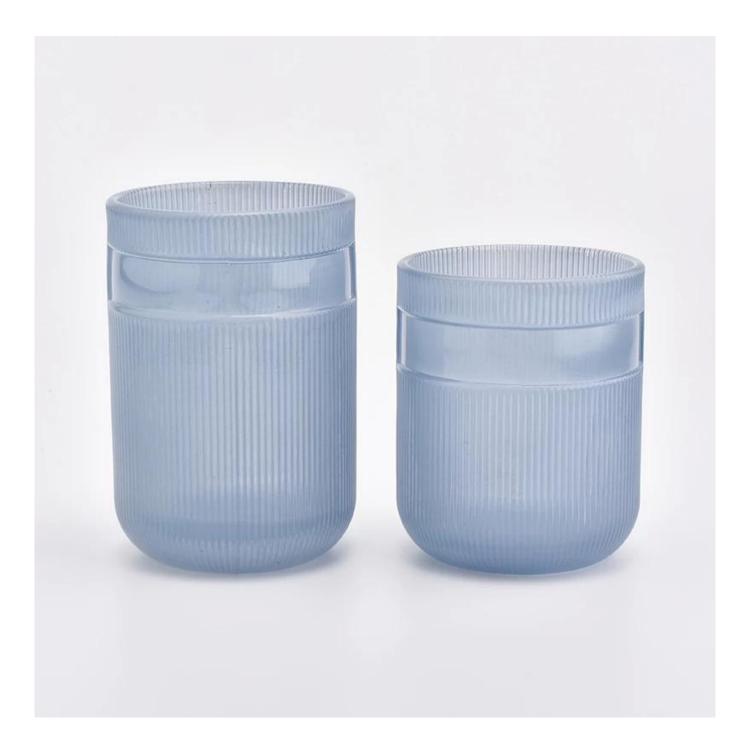

# **Custom printing logo Spray tealight candle holders glass candle vessel home decoration**

**Product Description** 

The **luxury glass candle jars** are designed by our professional designers team. It is made from deep processing and kept good quality. It is suitable for home, wedding, party decorations and so on.

| product name  | Custom printing logo Spray tealight<br>candle holders glass candle vessel<br>home decoration                        |
|---------------|---------------------------------------------------------------------------------------------------------------------|
| Sample time   | <ol> <li>5 days if at exist shaped and size of glass</li> <li>15 days if need new shape or size of glass</li> </ol> |
| Measure(mm)   | Top dia: 74.6mm<br>Bottom dia: 56mm<br>Height: 89.6mm<br>Weight: 276g<br>Capacity: 251ml                            |
| Packing       | Normal packing,Individual gift box, PVC box, window box, color box, white box, etc                                  |
| Delivery time | Within 35 days after the sample and order confirmed                                                                 |
| Payment term  | 30% deposit by T/T in advance and the balance against the copy of B/L                                               |