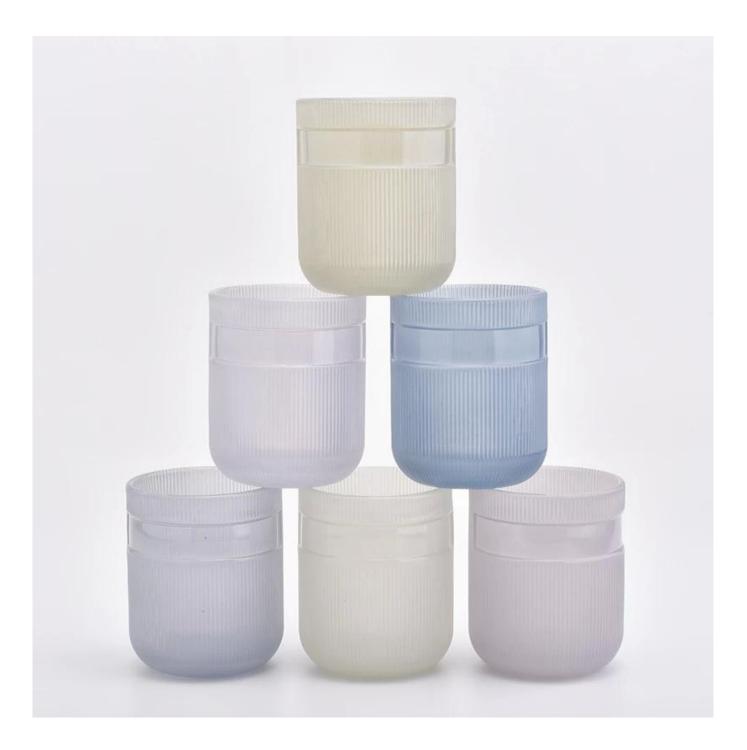

# **Custom printing logo Spray tealight candle holders glass candle vessel home decoration**

**Product Description** 

The **luxury glass candle jars** are designed by our professional designers team. It is made from deep processing and kept good quality. It is suitable for home, wedding, party decorations and so on.

| product name  | Custom printing logo Spray tealight<br>candle holders glass candle vessel<br>home decoration                        |
|---------------|---------------------------------------------------------------------------------------------------------------------|
| Sample time   | <ol> <li>5 days if at exist shaped and size of glass</li> <li>15 days if need new shape or size of glass</li> </ol> |
| Measure(mm)   | Top dia: 74.6mm<br>Bottom dia: 56mm<br>Height: 89.6mm<br>Weight: 276g<br>Capacity: 251ml                            |
| Packing       | Normal packing,Individual gift box, PVC box, window box, color box, white box, etc                                  |
| Delivery time | Within 35 days after the sample and order confirmed                                                                 |
| Payment term  | 30% deposit by T/T in advance and the balance against the copy of B/L                                               |