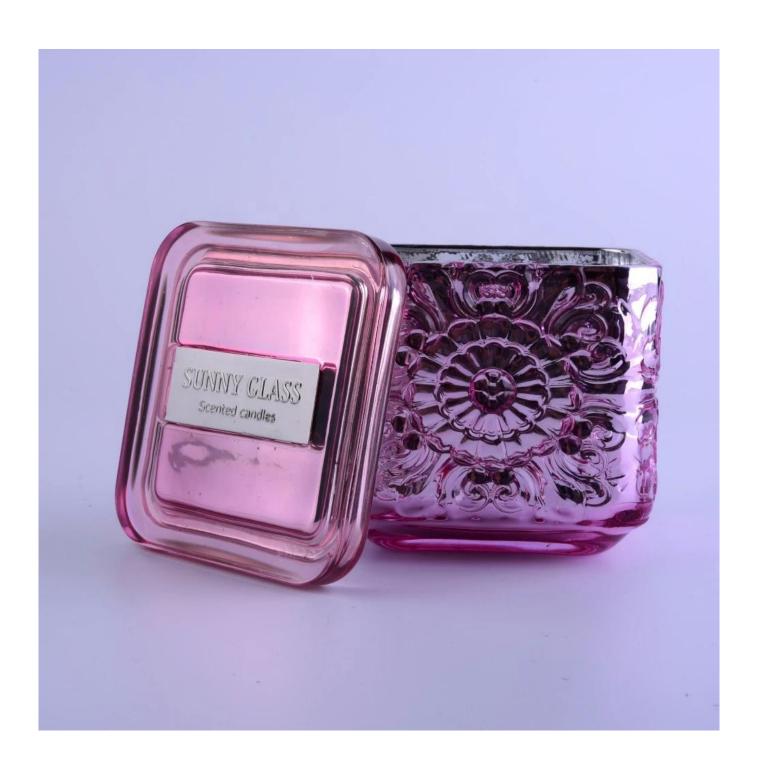

Custom pink square electroplated scented glass candle holder with lid

| product name | Custom pink square electroplated scented glass candle holder with lid                                                   |
|--------------|-------------------------------------------------------------------------------------------------------------------------|
| Sample time  | <ol> <li>5 days if at exist shaped and size of glass</li> <li>15 days if need new shape or size of glass</li> </ol>     |
| Measure      | Body: Top dia:85mm Bottom dia: 85mm Height: 81mm Weight:360g Capacity: 280ml Lid: Top dia:85mm Height: 55mm Weight:130g |