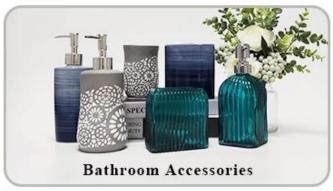

| Measure      | Body: Top dia:85mm Bottom dia: 85mm Height: 81mm Weight:360g Capacity: 280ml Lid: Top dia:85mm Height: 55mm Weight:130g |

| Packing        | Normal packing,Individual gift box, PVC box, window box, color box, white box, etc |
|----------------|------------------------------------------------------------------------------------|
| Delivery time  | Within 35 days after the sample and order confirmed                                |
| Payment term   | 30% deposit by T/T in advance and the balance against the copy of B/L              |
| Shipment       | By sea,by air,by Express and your shipping agent is acceptable                     |
| Usage Occasion | Home decor, Wedding Decoration, Wedding Favors, Decoration enhancement,            |

## **MAIN PRODUCTS**















## **DEEP PROCESSING**









## **Service Story**

Someone ask me, why <u>Sunny Glassware</u> is **the supplier of 80% fragrance brands in the United State**, take a second to listen to my story about <u>candle holders</u> order, you will understand Sunny always stay with you whatever it happens.

Last summer was really a great experience to us, J placed a big order with mass candle holders to Sunny Glassware at August 2018, everyone was so exciting and wanted to make it perfect .

×

Everything goes very well at the beginning, fast move, perfect communication, all is good. A small accessory became a big bomb which is out of our expectation, I wanted us to buy this small accessory in China but he told us this is a very difficult stuff, we digged 7 factories and one of them told us the