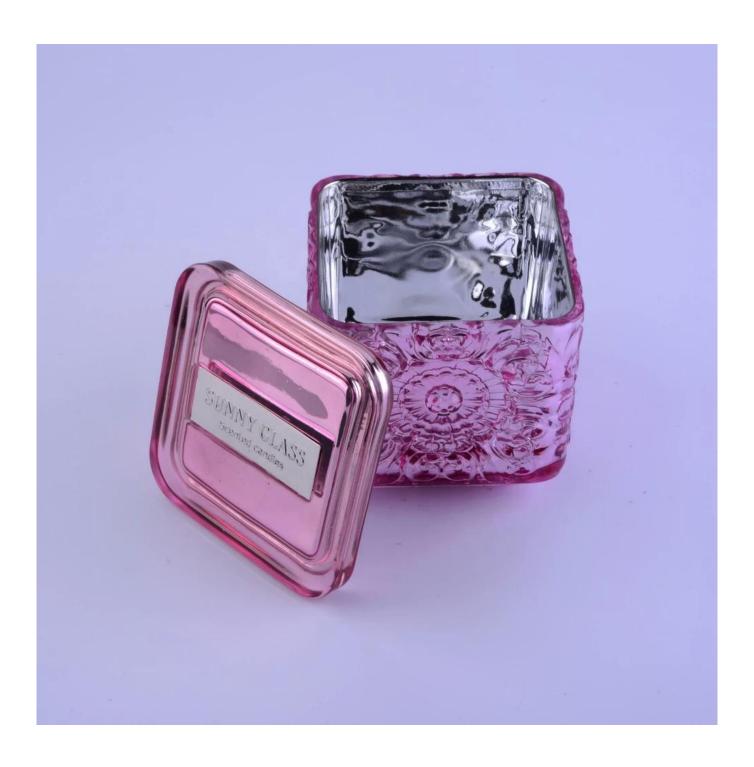

Custom pink square electroplated scented glass candle holder with lid

| product name | Custom pink square electroplated scented glass candle holder with lid                                                   |
|--------------|-------------------------------------------------------------------------------------------------------------------------|
| Sample time  | <ol> <li>5 days if at exist shaped and size of glass</li> <li>15 days if need new shape or size of glass</li> </ol>     |
| Measure      | Body: Top dia:85mm Bottom dia: 85mm Height: 81mm Weight:360g Capacity: 280ml Lid: Top dia:85mm Height: 55mm Weight:130g |