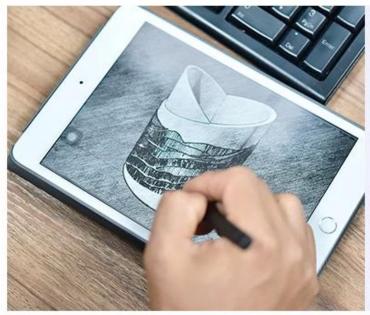

Custom pink square electroplated scented glass candle holder with lid



# Fast Quantity and Launched Speed

speed can be compared with Zara

# 80% Candle Jars Exclusive Supplier

including Nest Fragrance, Candle Lite, UGG etc popular brands





## Achieve Customers' Ideas

get your ideas becoming creative fragrance products and

sell them very well

## **Product Description**

The **luxury glass candle jars** are designed by our professional designers team. It is made from deep processing and kept good quality. It is suitable for home, wedding, party decorations and so on.







| product name | Custom pink square electroplated scented glass candle holder with lid                                                   |
|--------------|-------------------------------------------------------------------------------------------------------------------------|
| Sample time  | <ol> <li>5 days if at exist shaped and size of glass</li> <li>15 days if need new shape or size of glass</li> </ol>     |
| Measure      | Body: Top dia:85mm Bot