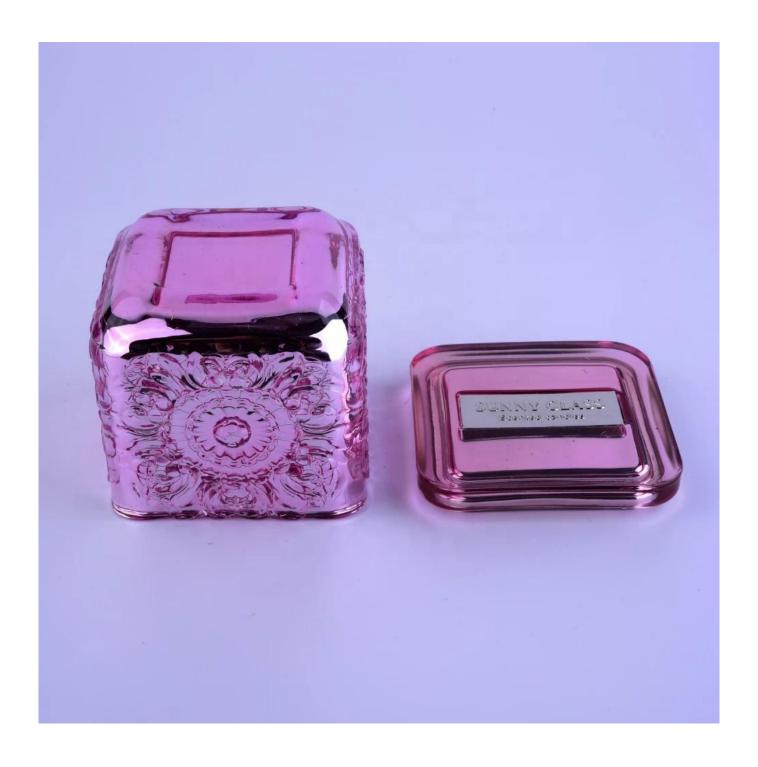

Custom pink square electroplated scented glass candle holder with lid

| product name | Custom pink square electroplated scented glass candle holder with lid                                                   |
|--------------|-------------------------------------------------------------------------------------------------------------------------|
| Sample time  | <ol> <li>5 days if at exist shaped and size of glass</li> <li>15 days if need new shape or size of glass</li> </ol>     |
| Measure      | Body: Top dia:85mm Bottom dia: 85mm Height: 81mm Weight:360g Capacity: 280ml Lid: Top dia:85mm Height: 55mm Weight:130g |