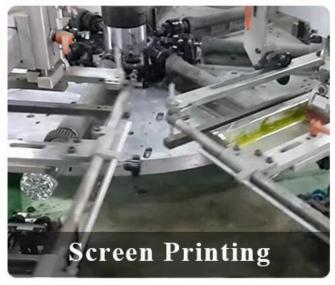

85mm Bottom dia: 85mm Height: 81mm Weight:360g Capacity: 280ml Lid: Top dia:85mm Height: 55mm Weight:130g |

| Packing        | Normal packing,Individual gift box, PVC box, window box, color box, white box, etc |
|----------------|------------------------------------------------------------------------------------|
| Delivery time  | Within 35 days after the sample and order confirmed                                |
| Payment term   | 30% deposit by T/T in advance and the balance against the copy of B/L              |
| Shipment       | By sea,by air,by Express and your shipping agent is acceptable                     |
| Usage Occasion | Home decor, Wedding Decoration, Wedding Favors, Decoration enhancement,            |

## **MAIN PRODUCTS**















## **DEEP PROCESSING**









## **Service Story**

Someone ask me, why <u>Sunny Glassware</u> is **the supplier of 80% fragrance brands in the United State**, take a second to listen to my story about <u>candle holders</u> order, you will understand Sunny always stay with you whatever it happens.

Last summer was really a great experience to us, J placed a big order with mass candle holders to Sunny Glassware at August 2018, everyone was so exciting and wanted to make it perfect .

×

Everything goes very well at the beginning, fast move, perfect communication, all is good. A small accessory became a big bomb which is out of our expectation, I wanted us to buy this small accessory in China but he told us this is a very difficult stuff, we digged 7 factories and one of them told us they can produce it. We are happy t