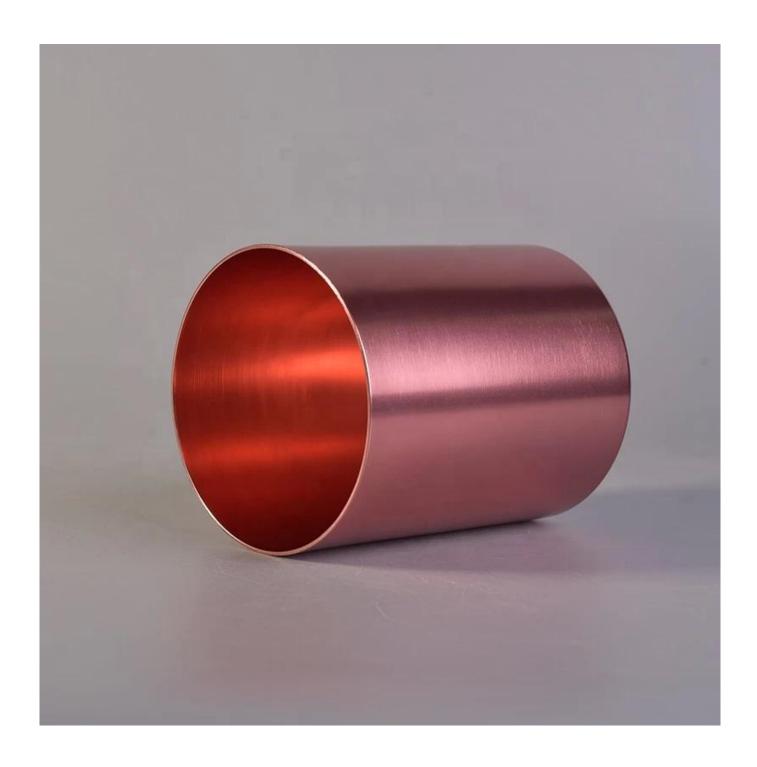

| product name | Custom pink candle tealight pillar holder metal candle bottle home decor wholesales                                     |
|--------------|-------------------------------------------------------------------------------------------------------------------------|
| Sample time  | <ol> <li>5 days if at exist shaped and size of ceramic</li> <li>15 days if need new shape or size of ceramic</li> </ol> |
| Measure(mm)  | Top dia:83mm Bottom dia:83mm Height:100mm Weight:75g Capacity:500ml                                                     |