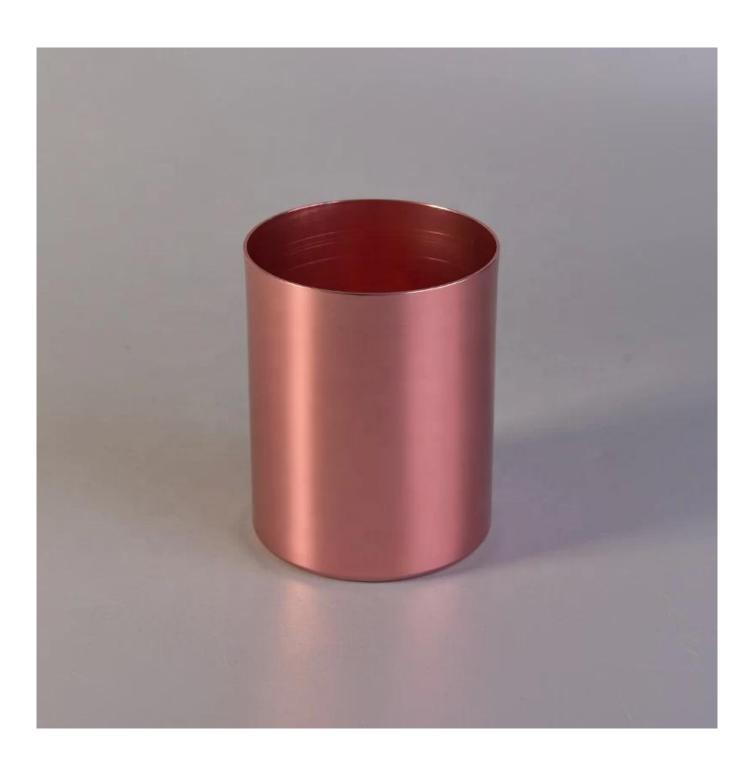

| product name | Custom pink candle tealight pillar holder metal candle bottle home decor wholesales                                     |
|--------------|-------------------------------------------------------------------------------------------------------------------------|
| Sample time  | <ol> <li>5 days if at exist shaped and size of ceramic</li> <li>15 days if need new shape or size of ceramic</li> </ol> |
| Measure(mm)  | Top dia:83mm Bottom dia:83mm Height:100mm Weight:75g Capacity:500ml                                                     |