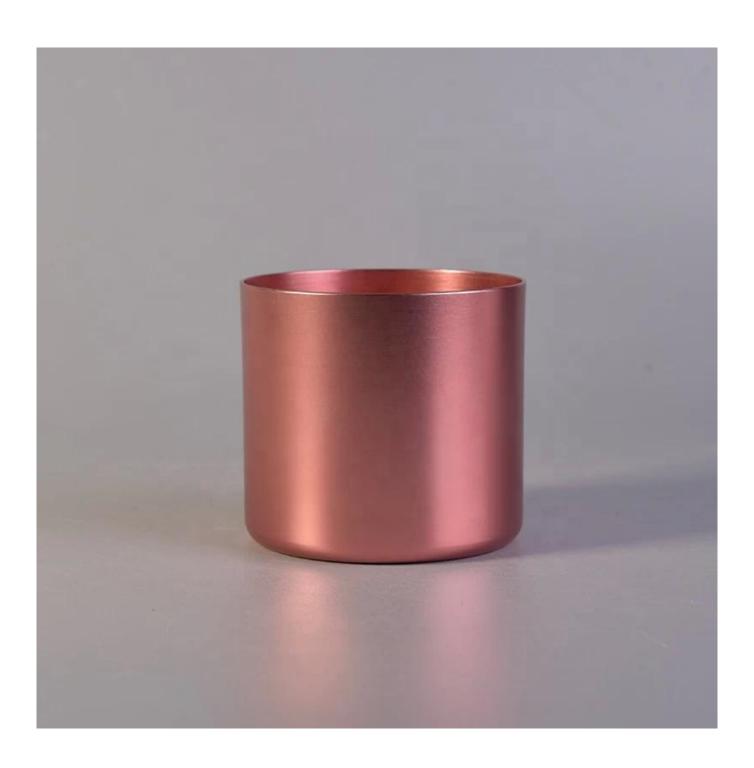

| product name  | Custom pink candle tealight holder metal candle jar home decoration                                                     |
|---------------|-------------------------------------------------------------------------------------------------------------------------|
| Sample time   | <ol> <li>5 days if at exist shaped and size of ceramic</li> <li>15 days if need new shape or size of ceramic</li> </ol> |
| Measure(mm)   | Top dia:80mm<br>Bottom dia:80mm<br>Height:73mm<br>Weight:58g<br>Capacity:310ml                                          |
| Packing       | Normal packing,Individual gift box, PVC box, window box, color box, white box, etc                                      |
| Delivery time | Within 35 days after the sample and order confirmed                                                                     |