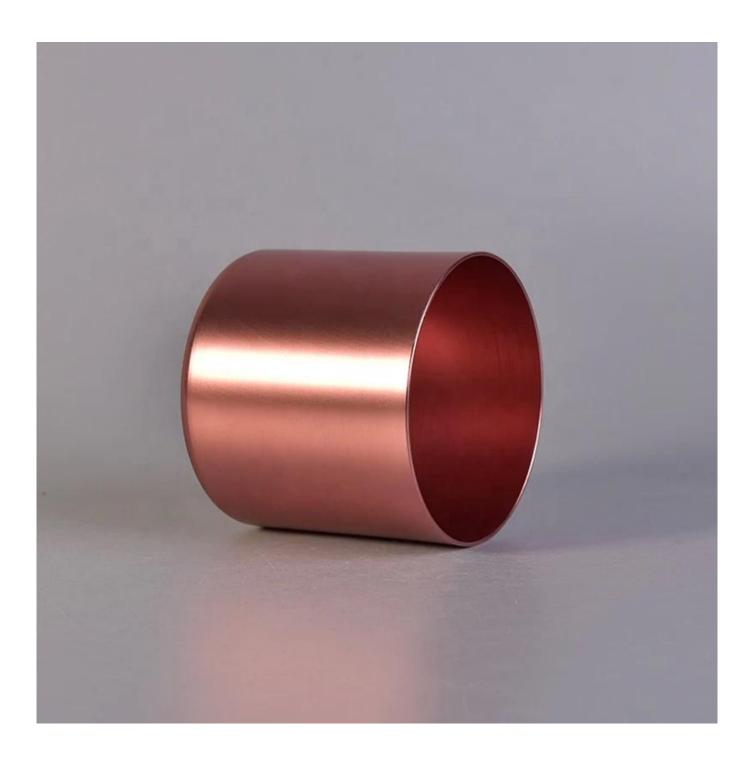

| product name  | Custom pink candle tealight holder metal candle jar home decoration                                                     |
|---------------|-------------------------------------------------------------------------------------------------------------------------|
| Sample time   | <ol> <li>5 days if at exist shaped and size of ceramic</li> <li>15 days if need new shape or size of ceramic</li> </ol> |
| Measure(mm)   | Top dia:80mm<br>Bottom dia:80mm<br>Height:73mm<br>Weight:58g<br>Capacity:310ml                                          |
| Packing       | Normal packing,Individual gift box, PVC box, window box, color box, white box, etc                                      |
| Delivery time | Within 35 days after the sample and order confirmed                                                                     |