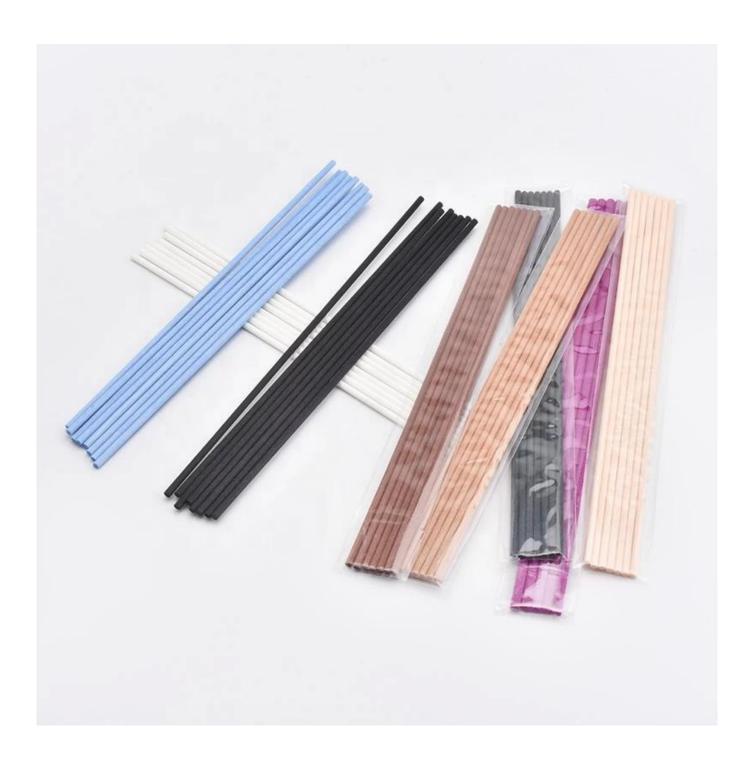

### **Custom mix color Essential Oil Aroma reed Diffuser Sticks wholesale**

### **Product Description**

The lids are designed by our professional designers team. It is made from deep processing and kept good quality. It is suitable for candle jars, other bottles and so on.

| product name  | Custom mix color Essential Oil<br>Aroma reed Diffuser Sticks<br>wholesale           |
|---------------|-------------------------------------------------------------------------------------|
| Sample time   | 1. 5 days if at exist shaped and size 2. 15 days if need new shape or size          |
| Measure       | 212mm*3mm                                                                           |
| Packing       | Normal packing, Individual gift box, PVC box, window box, color box, white box, etc |
| Delivery time | Within 35 days after the sample and order confirmed                                 |
| Payment term  | 30% deposit by T/T in advance and the balance against the copy of B/L               |