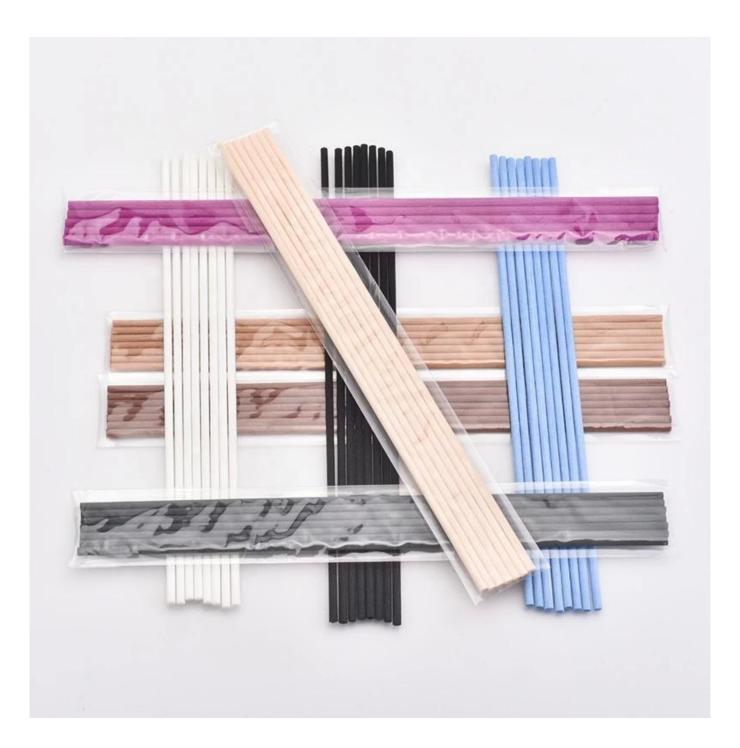

### **Custom mix color Essential Oil Aroma reed Diffuser Sticks wholesale**

### **Product Description**

The lids are designed by our professional designers team. It is made from deep processing and kept good quality. It is suitable for candle jars, other bottles and so on.

| product name  | Custom mix color Essential Oil<br>Aroma reed Diffuser Sticks<br>wholesale           |
|---------------|-------------------------------------------------------------------------------------|
| Sample time   | 1. 5 days if at exist shaped and size 2. 15 days if need new shape or size          |
| Measure       | 212mm*3mm                                                                           |
| Packing       | Normal packing, Individual gift box, PVC box, window box, color box, white box, etc |
| Delivery time | Within 35 days after the sample and order confirmed                                 |
| Payment term  | 30% deposit by T/T in advance and the balance against the copy of B/L               |