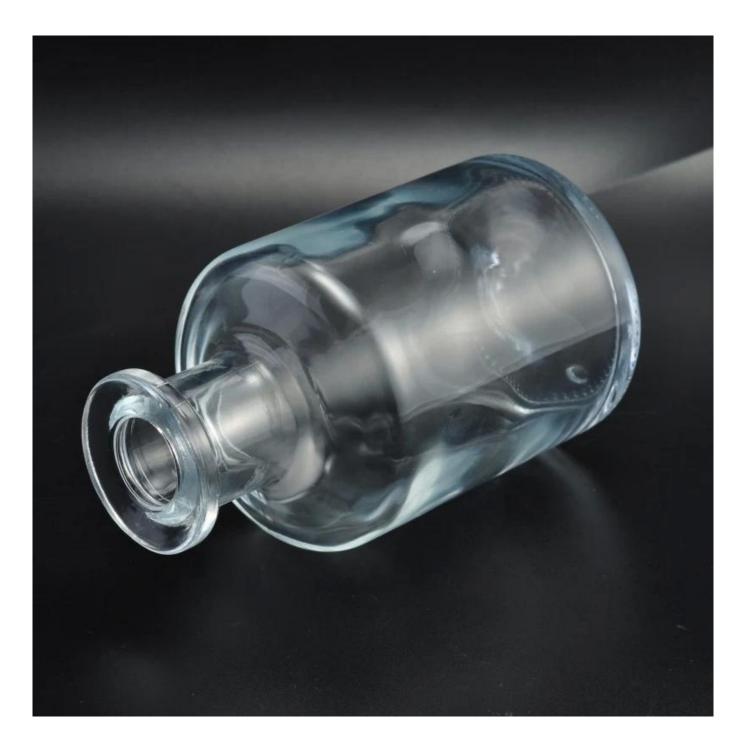

### **Product Description**

ARTISAN DESIGN: Everything flourishes in spring, this artfully-designed pattern brings people a sense of vitality. This beautiful **aromatic diffuser** is a perfect home decor piece for flameless fragrance.

| product name   | Custom machine making glass oil diffuser bottle for aroma fragrance                                                 |
|----------------|---------------------------------------------------------------------------------------------------------------------|
| Sample time    | <ol> <li>5 days if at exist shaped and size of glass</li> <li>15 days if need new shape or size of glass</li> </ol> |
| Measure(mm)    | Top dia:38mm<br>Bottom dia:67mm<br>Height: 120mm<br>Weight: 256g<br>Capacity: 216ml                                 |
| Packing        | Normal packing,Individual gift box, PVC box, window box, color box, white box, etc                                  |
| Delivery time  | Within 35 days after the sample and order confirmed                                                                 |
| Payment term   | 30% deposit by T/T in advance and the balance against the copy of B/L                                               |
| Shipment       | By sea,by air,by Express and your shipping agent is acceptable                                                      |
| Usage Occasion | Home decor, Wedding Decoration, Wedding Favors, Decoration enhancement,                                             |