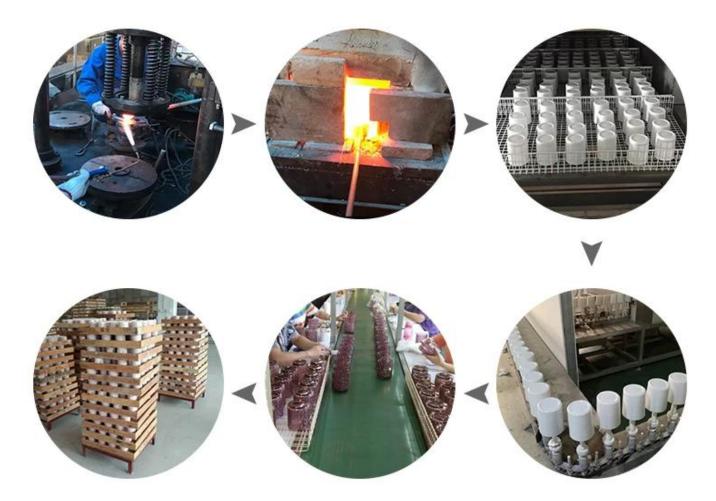

Height: 120mm<br>Weight: 256g<br>Capacity: 216ml                                 |
| Packing        | Normal packing,Individual gift box, PVC box, window box, color box, white box, etc                                  |
| Delivery time  | Within 35 days after the sample and order confirmed                                                                 |
| Payment term   | 30% deposit by T/T in advance and the balance against the copy of B/L                                               |
| Shipment       | By sea,by air,by Express and your shipping agent is acceptable                                                      |
| Usage Occasion | Home decor, Wedding Decoration, Wedding Favors, Decoration enhancement,                                             |

## **Glass Production Lines**



### **Packaging & Shipping**

We also have our own professional and international logistic company **(Shenzhen Sunny Worldwide logistics)**for your service. We are your best choice without any concern.

### · PACKING&SHIPPING ·



### · PACKING DISPLAY ·















# **Different From The Peer**

Own professional shipping company( Shenzhen Sunny Worldwide logistics)

• 20+ years freight history and WCA members.

### · FACTORY ·



### Exhibition

Sunny Glassware have taken part in various exhibitions since 2002 year, like Shanghai, London, Hongkong show.

We win customers'trust and recognition which improve our brand reputation.

### $\cdot$ EXHIBITION $\cdot$



There are more than 5000 products in Shenzhen sample room of Sunny Glassware for your reference. Our products are famous fo