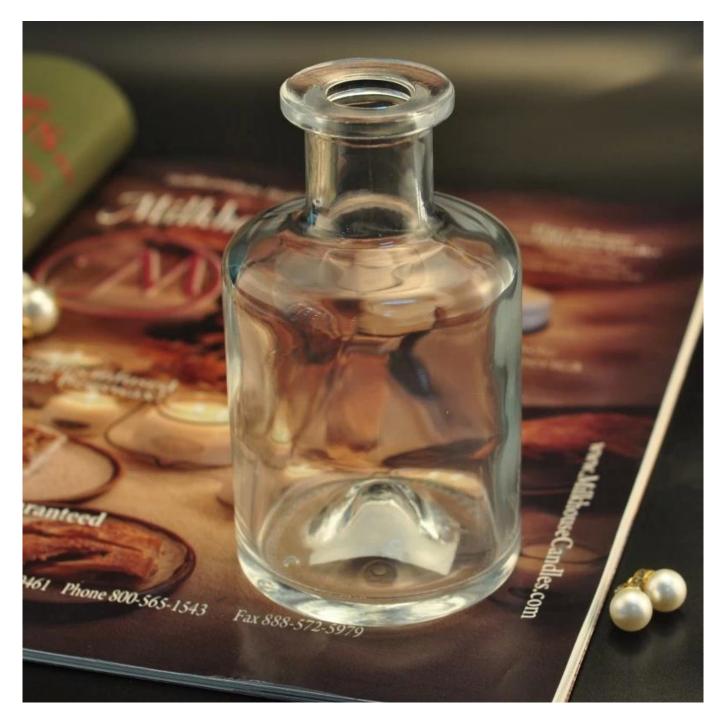

### **Product Description**

ARTISAN DESIGN: Everything flourishes in spring, this artfully-designed pattern brings people a sense of vitality. This beautiful **aromatic diffuser** is a perfect home decor piece for flameless fragrance.

| product name   | Custom machine making glass oil diffuser bottle for aroma fragrance                                                 |
|----------------|---------------------------------------------------------------------------------------------------------------------|
| Sample time    | <ol> <li>5 days if at exist shaped and size of glass</li> <li>15 days if need new shape or size of glass</li> </ol> |
| Measure(mm)    | Top dia:38mm<br>Bottom dia:67mm<br>Height: 120mm<br>Weight: 256g<br>Capacity: 216ml                                 |
| Packing        | Normal packing,Individual gift box, PVC box, window box, color box, white box, etc                                  |
| Delivery time  | Within 35 days after the sample and order confirmed                                                                 |
| Payment term   | 30% deposit by T/T in advance and the balance against the copy of B/L                                               |
| Shipment       | By sea,by air,by Express and your shipping agent is acceptable                                                      |
| Usage Occasion | Home decor, Wedding Decoration, Wedding Favors, Decoration enhancement,                                             |