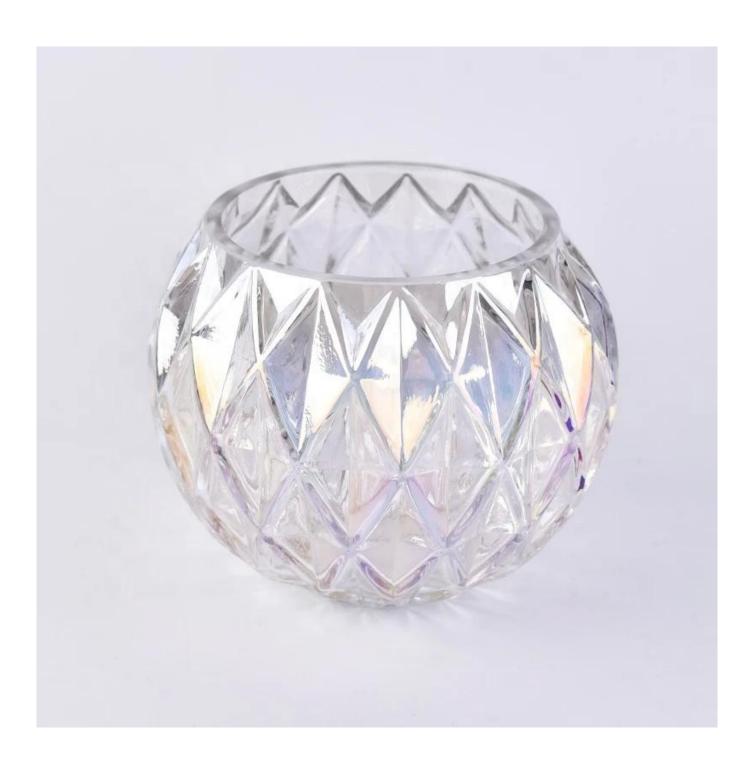

| Custom engraving candle container tins votive glass candles vessel home decoration use |  |  |  |  |
|----------------------------------------------------------------------------------------|--|--|--|--|
|                                                                                        |  |  |  |  |
|                                                                                        |  |  |  |  |
|                                                                                        |  |  |  |  |
|                                                                                        |  |  |  |  |
|                                                                                        |  |  |  |  |
|                                                                                        |  |  |  |  |
|                                                                                        |  |  |  |  |
|                                                                                        |  |  |  |  |
|                                                                                        |  |  |  |  |

## **Product Description**

The **luxury glass candle jars** are designed by our professional designers team. It is made from deep processing and kept good quality. It is suitable for home, wedding, party decorations and so on.

| product name | Custom engraving candle container tins votive glass candles vessel home decoration use   |
|--------------|------------------------------------------------------------------------------------------|
| Sample time  | days if at exist shaped and size of glass     days if need new shape or size of glass    |
| Measure      | Top dia: 109mm Bottom dia: 57mm Height: 120mm Max dia:151mm Weight: 668g Capacity:1130ml |
| Packing      | Normal packing,Individual gift box, PVC box, window box, color box, white box, etc       |