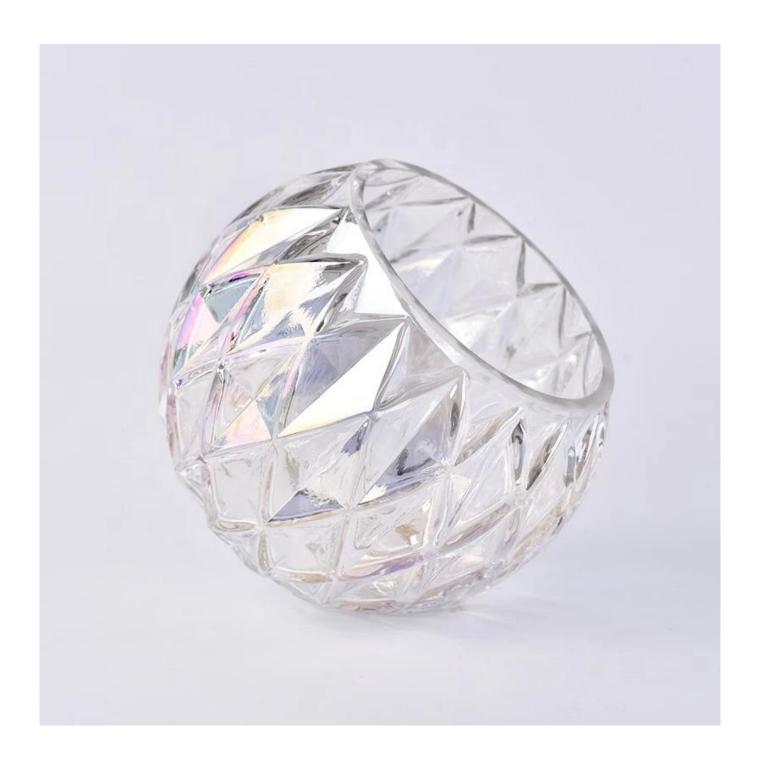

| Custom engraving candle container tins votive glass candles vessel home decoration use |  |  |  |  |
|----------------------------------------------------------------------------------------|--|--|--|--|
|                                                                                        |  |  |  |  |
|                                                                                        |  |  |  |  |
|                                                                                        |  |  |  |  |
|                                                                                        |  |  |  |  |
|                                                                                        |  |  |  |  |
|                                                                                        |  |  |  |  |
|                                                                                        |  |  |  |  |
|                                                                                        |  |  |  |  |
|                                                                                        |  |  |  |  |

## **Product Description**

The **luxury glass candle jars** are designed by our professional designers team. It is made from deep processing and kept good quality. It is suitable for home, wedding, party decorations and so on.

| product name | Custom engraving candle container tins votive glass candles vessel home decoration use   |
|--------------|------------------------------------------------------------------------------------------|
| Sample time  | days if at exist shaped and size of glass     days if need new shape or size of glass    |
| Measure      | Top dia: 109mm Bottom dia: 57mm Height: 120mm Max dia:151mm Weight: 668g Capacity:1130ml |
| Packing      | Normal packing,Individual gift box, PVC box, window box, color box, white box, etc       |