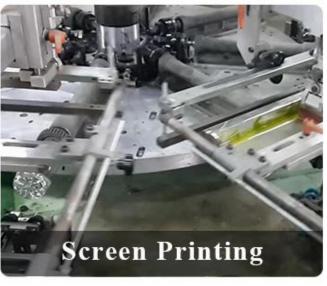

shaped and size of glass     days if need new shape or size of glass    |
| Measure      | Top dia: 109mm Bottom dia: 57mm Height: 120mm Max dia:151mm Weight: 668g Capacity:1130ml |
| Packing      | Normal packing,Individual gift box, PVC box, window box, color box, white box, etc       |

| Delivery time  | Within 35 days after the sample and order confirmed                   |
|----------------|-----------------------------------------------------------------------|
| Payment term   | 30% deposit by T/T in advance and the balance against the copy of B/L |
| Shipment       | By sea,by air,by Express and your shipping agent is acceptable        |
| Usage Occasion | Home decor,Wedding Decoration,Wedding Favors,Decoration enhancement,  |

## **Process Craft**

## **DEEP PROCESSING**











## **Service Story**

Someone ask me, why <u>Sunny Glassware</u> is **the supplier of 80% fragrance brands in the United State**, take a second to listen to my story about<u>candle</u> <u>holders</u> order, you will understand Sunny always stay with you whatever it happens.

Last summer was really a great experience to us, J placed a big order with mass candle holders to Sunny Glassware at August 2018, everyone was so exciting and wanted to make it perfect .  $\blacksquare$ 

Everything goes very well at the beginning, fast move, perfect communication, all is good. A small accessory became a big bomb which is out of our expectation, I wanted us to buy this small accessory in China but he told us this is a very difficult stuff, we digged 7 factories and one of them told us they can prod