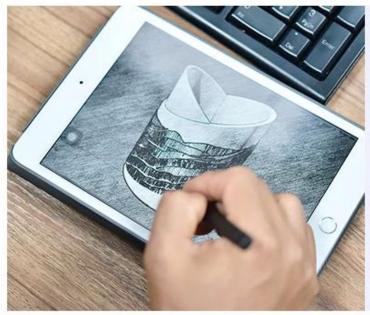

|  |
|                                                                                        |  |  |  |  |
|                                                                                        |  |  |  |  |
|                                                                                        |  |  |  |  |
|                                                                                        |  |  |  |  |
|                                                                                        |  |  |  |  |
|                                                                                        |  |  |  |  |



# Fast Quantity and Launched Speed

speed can be compared with Zara

# 80% Candle Jars Exclusive Supplier

including Nest Fragrance, Candle Lite, UGG etc popular brands





## Achieve Customers' Ideas

get your ideas becoming creative fragrance products and

sell them very well

## **Product Description**

The **luxury glass candle jars** are designed by our professional designers team. It is made from deep processing and kept good quality. It is suitable for home, wedding, party decorations and so on.





| product name | Custom engraving candle container tins votive glass candles vessel home decoration use   |
|--------------|------------------------------------------------------------------------------------------|
| Sample time  | days if at exist shaped and size of glass     days if need new shape or size of glass    |
| Measure      | Top dia: 109mm Bottom dia: 57mm Height: 120mm Max dia:151mm Weight: 668g Capacity:1130ml |
| Packing      | Normal pa