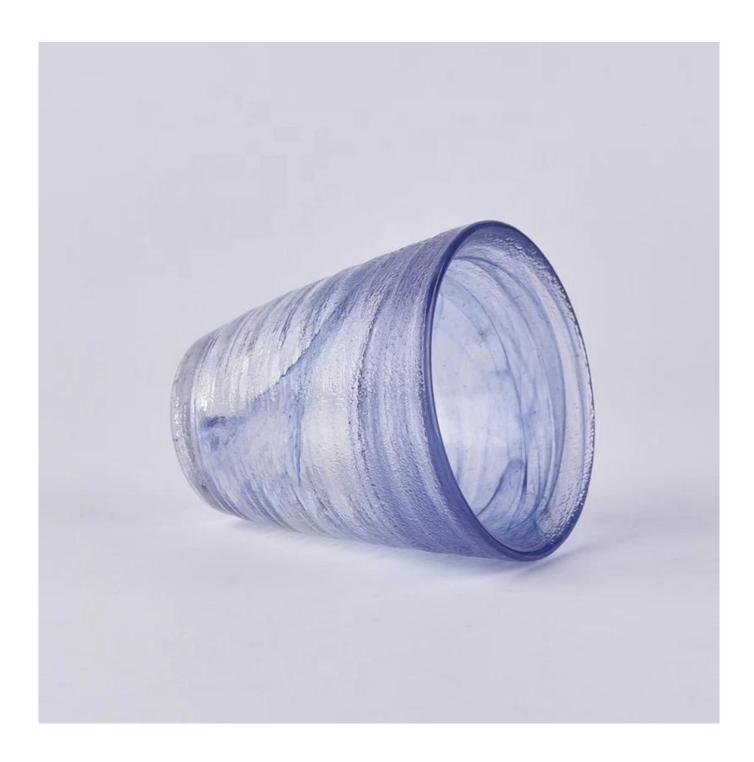

| Custom hurricane candle cup iridescent glass candles vessel home decoration | J |
|-----------------------------------------------------------------------------|---|
|                                                                             |   |
|                                                                             |   |
|                                                                             |   |
|                                                                             |   |
|                                                                             |   |
|                                                                             |   |
|                                                                             |   |
|                                                                             |   |
|                                                                             |   |
|                                                                             |   |
|                                                                             |   |

| product name  | Custom hurricane candle cup iridescent glass candles vessel home decoration                                            |
|---------------|------------------------------------------------------------------------------------------------------------------------|
| Sample time   | <ul><li>1. 5 days if at exist shaped and size of glass</li><li>2. 15 days if need new shape or size of glass</li></ul> |
| Measure       | Top dia: 80mm<br>Bottom dia: 44mm<br>Height: 85mm<br>Weight: 289g<br>Capacity: 164ml                                   |
| Packing       | Normal packing,Individual gift box, PVC box, window box, color box, white box, etc                                     |
| Delivery time | Within 35 days after the sample and order confirmed                                                                    |
| Payment term  | 30% deposit by T/T in advance and the balance against the copy of B/L                                                  |