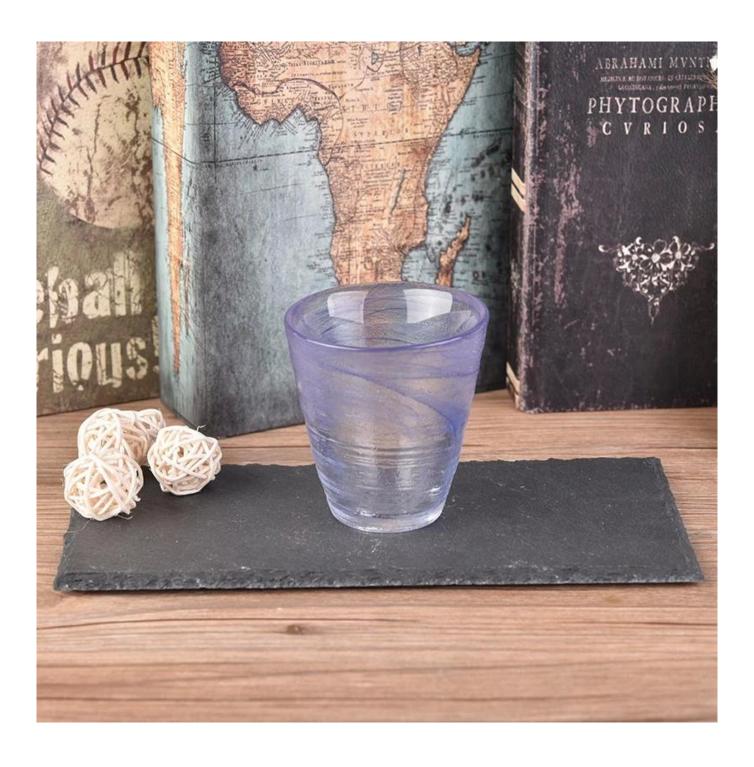

| Custom hurricane candle cup iridescent glass candles vessel home decoration | J |
|-----------------------------------------------------------------------------|---|
|                                                                             |   |
|                                                                             |   |
|                                                                             |   |
|                                                                             |   |
|                                                                             |   |
|                                                                             |   |
|                                                                             |   |
|                                                                             |   |
|                                                                             |   |
|                                                                             |   |
|                                                                             |   |

| product name  | Custom hurricane candle cup iridescent glass candles vessel home decoration                                            |
|---------------|------------------------------------------------------------------------------------------------------------------------|
| Sample time   | <ul><li>1. 5 days if at exist shaped and size of glass</li><li>2. 15 days if need new shape or size of glass</li></ul> |
| Measure       | Top dia: 80mm<br>Bottom dia: 44mm<br>Height: 85mm<br>Weight: 289g<br>Capacity: 164ml                                   |
| Packing       | Normal packing,Individual gift box, PVC box, window box, color box, white box, etc                                     |
| Delivery time | Within 35 days after the sample and order confirmed                                                                    |
| Payment term  | 30% deposit by T/T in advance and the balance against the copy of B/L                                                  |