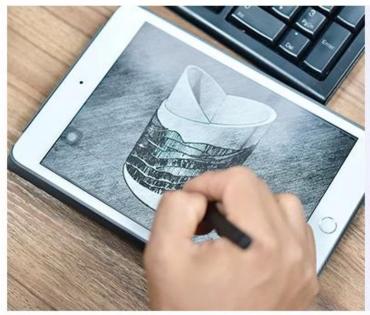

|   |
|                                                                             |   |
|                                                                             |   |
|                                                                             |   |
|                                                                             |   |
|                                                                             |   |
|                                                                             |   |
|                                                                             |   |



# Fast Quantity and Launched Speed

speed can be compared with Zara

# 80% Candle Jars Exclusive Supplier

including Nest Fragrance, Candle Lite, UGG etc popular brands





## Achieve Customers' Ideas

get your ideas becoming creative fragrance products and

sell them very well

## **Product Description**

The **luxury glass candle jars** are designed by our professional designers team. It is made from deep processing and kept good quality. It is suitable for home, wedding, party decorations and so on.





| product name  | Custom hurricane candle cup iridescent glass candles vessel home decoration                                            |
|---------------|------------------------------------------------------------------------------------------------------------------------|
| Sample time   | <ul><li>1. 5 days if at exist shaped and size of glass</li><li>2. 15 days if need new shape or size of glass</li></ul> |
| Measure       | Top dia: 80mm<br>Bottom