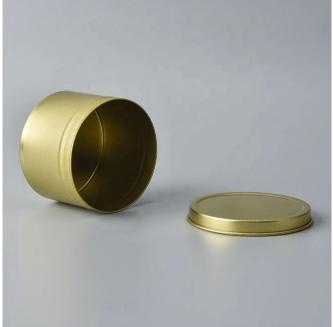

Custom gold candle tealight scented holder metal candle jar with lid wedding centerpieces wholesales

export to over 30 countries and regions

HEN SUNNY

| product name   | Custom gold candle tealight scented holder metal candle jar with lid wedding centerpieces wholesales                    |
|----------------|-------------------------------------------------------------------------------------------------------------------------|
| Sample time    | <ol> <li>5 days if at exist shaped and size of ceramic</li> <li>15 days if need new shape or size of ceramic</li> </ol> |
| Measure(mm)    | Top dia:62mm Bottom dia:60mm Height:42mm Weight:28g Capacity:108ml                                                      |
| Packing        | Normal packing,Individual gift box, PVC box, window box, color box, white box, etc                                      |
| Delivery time  | Within 35 days after the sample and order confirmed                                                                     |
| Payment term   | 30% deposit by T/T in advance and the balance against the copy of B/L                                                   |
| Shipment       | By sea,by air,by Express and your shipping agent is acceptable                                                          |
| Usage Occasion | Home decor, Wedding Decoration, Wedding Favors, Decoration enhancement,                                                 |