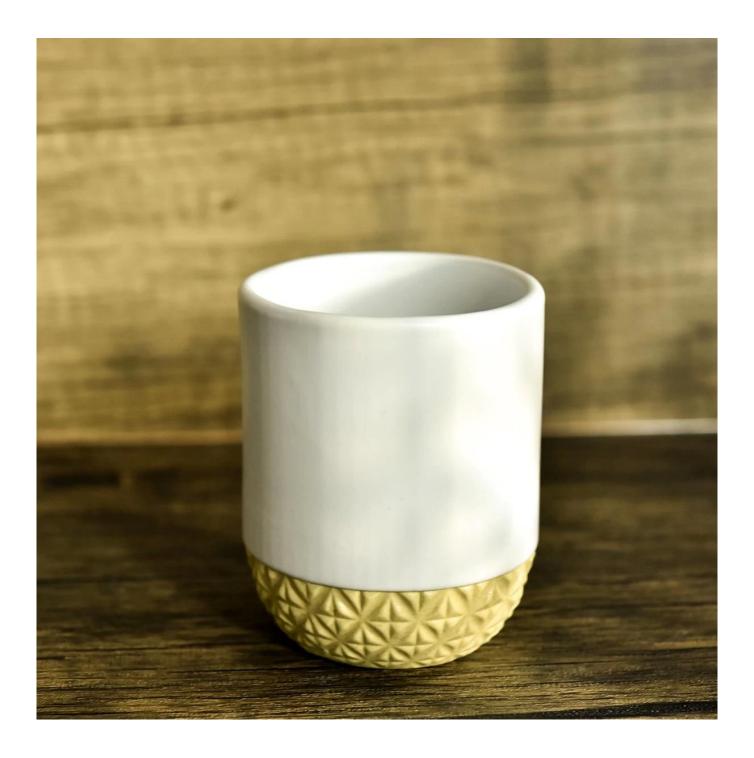

# Custom empty luxury wholesale <u>ceramic candle jar</u> with colored bottom

Why Choose **Sunny Glassware** 

- Upmost dedication to design, never compression on quality
- <u>Sunny Glassware</u> strictly protect the customers' designs, all the newly designed items from us haven't been copied in three years.
- Product quality is the major focus in <u>Sunny Glassware</u>. <u>Sunny Glassware</u> once demolished 80,000 pcs of glass vessel with barely visible blemish.

## product description

| product<br>name   | Custom empty luxury wholesale <u>ceramic candle jar</u> with colored bottom                    |
|-------------------|------------------------------------------------------------------------------------------------|
| Sample<br>time    | 1. 5 days if there is glass shape and size 2. 15 days, if you need new shapes and sizes glass  |
| Measure           | Item No.:SGMK21102723 Top dia: 77mm Bottom dia: 74mm Height: 93mm Weight: 254g Capacity: 278ml |
| Packing           | Normal packing,Individual gift box, PVC box, window box, color box, white box, etc             |
| Delivery<br>time  | Within 35 days after the sample and order confirmed                                            |
| Payment<br>term   | 30% deposit by T/T in advance and the balance against the copy of B/L                          |
| Shipment          | By sea,by air,by Express and your shipping agent is acceptable                                 |
| Usage<br>Occasion | Home decor,Wedding Decoration,Wedding Favors,Decoration enhancement,                           |

This youthful and vigorous <u>ceramic candle jars</u> provide various choice. No matter as candle jar, or as storage jar, It can bring warmth and happiness to your life, customize pattern jars provide you more choices that matches with your home decoration. You can work out more patterns for you candle brand!

Unusual shapes and simple style-perfect for presenting your style in any room. Quality, impressive style and these <u>ceramic candle jars</u> so very gift worthy.

This decorative candle jar is the perfect gift for friendship and makes a elegance high-end gift for your loved ones. Everyone will appreciate the craftsmanship quality of this exquisite <u>ceramic candle jars</u>.