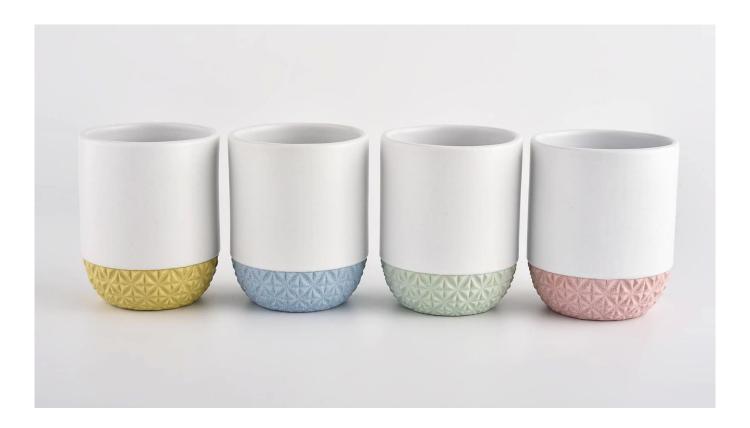

This youthful and vigorous <u>ceramic candle jars</u> provide various choice. No matter as candle jar, or as storage jar, It can bring warmth and happiness to your life, customize pattern jars provide you more choices that matches with your home decoration. You can work out more patterns for you candle brand!

Unusual shapes and simple style-perfect for presenting your style in any room. Quality, impressive style and these <u>ceramic candle jars</u> so very gift worthy.

This decorative candle jar is the perfect gift for friendship and makes a elegance high-end gift for your loved ones. Everyone will appreciate the craftsmanship quality of this exquisite <u>ceramic candle jars</u>.

This gorgeous <u>ceramic candle jars</u> matches with any home decoration furniture, for example, dining table, cooking bench, dressing table, tea table, coffee bar and bookshelves. It is also easy going with restaurants and hotels. When the candle is lighted, the room is filled with aroma!