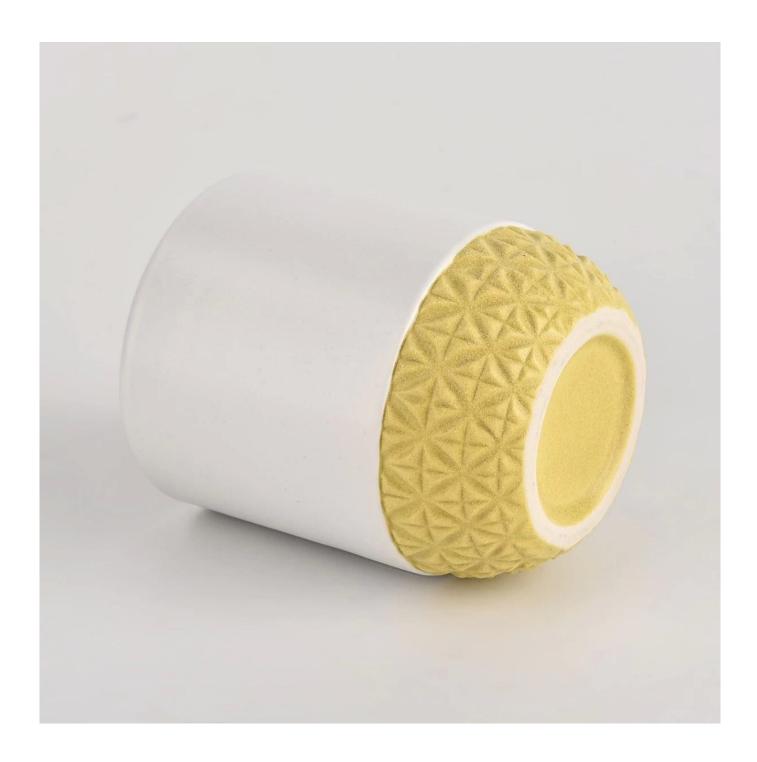

This youthful and vigorous <u>ceramic candle jars</u> provide various choice. No matter as candle jar, or as storage jar, It can bring warmth and happiness to your life, customize pattern jars provide you more choices that matches with your home decoration. You can work out more patterns for you candle brand!

Unusual shapes and simple style-perfect for presenting your style in any room. Quality, impressive style and these <u>ceramic candle jars</u> so very gift worthy.

This decorative candle jar is the perfect gift for friendship and makes a elegance high-end gift for your loved ones. Everyone will appreciate the craftsmanship quality of this exquisite <u>ceramic candle jars</u>.

This gorgeous <u>ceramic candle jars</u> matches with any home decoration furniture, for example, dining table, cooking bench, dressing table, tea table, coffee bar and bookshelves. It is also easy going with restaurants and hotels. When the candle is lighted, the room is filled with aroma!