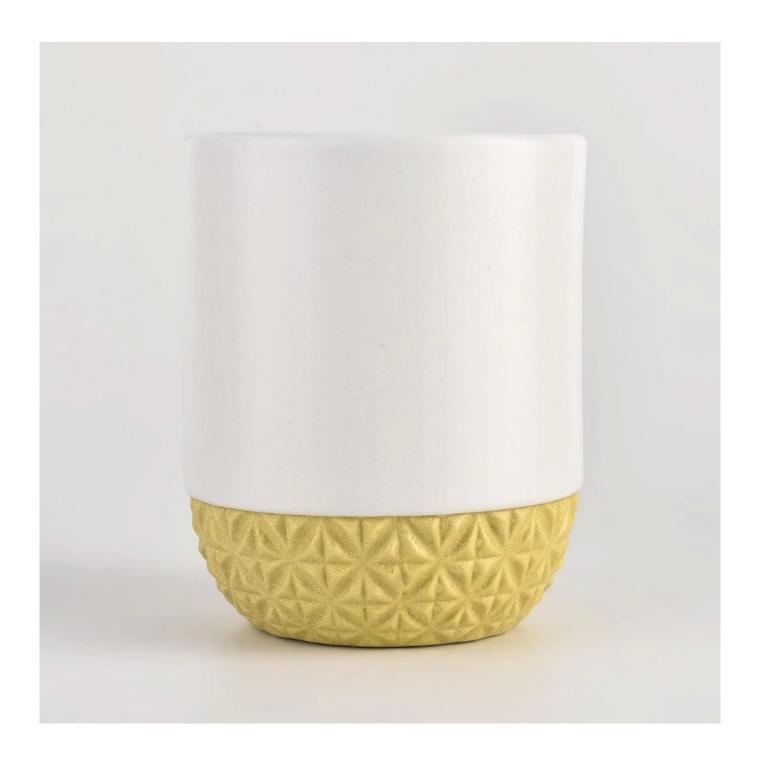

This youthful and vigorous <u>ceramic candle jars</u> provide various choice. No matter as candle jar, or as storage jar, It can bring warmth and happiness to your life, customize pattern jars provide you more choices that matches with your home decoration. You can work out more patterns for you candle brand!

Unusual shapes and simple style-perfect for presenting your style in any room. Quality, impressive style and these <u>ceramic candle jars</u> so very gift worthy.

This decorative candle jar is the perfect gift for friendship and makes a elegance high-end gift for your loved ones. Everyone will appreciate the craftsmanship quality of this exquisite <u>ceramic candle jars</u>.

This gorgeous <u>ceramic candle jars</u> matches with any home decoration furniture, for example, dining table, cooking bench, dressing table, tea table, coffee bar and bookshelves. It is also easy going with restaurants and hotels. When the candle is lighted, the room is filled with aroma!