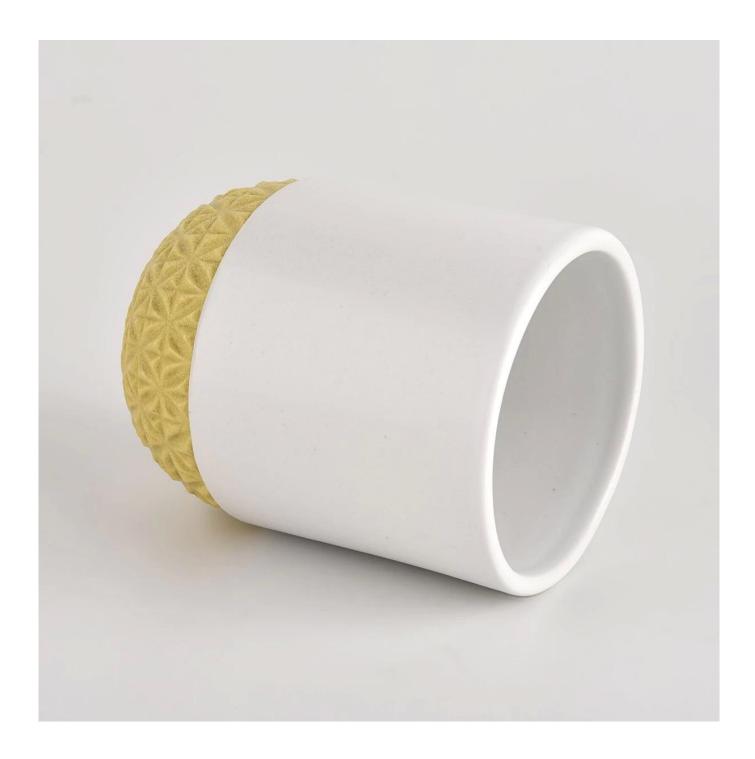

This youthful and vigorous <u>ceramic candle jars</u> provide various choice. No matter as candle jar, or as storage jar, It can bring warmth and happiness to your life, customize pattern jars provide you more choices that matches with your home decoration. You can work out more patterns for you candle brand!

Unusual shapes and simple style-perfect for presenting your style in any room. Quality, impressive style and these <u>ceramic candle jars</u> so very gift worthy.

This decorative candle jar is the perfect gift for friendship and makes a elegance high-end gift for your loved ones. Everyone will appreciate the craftsmanship quality of this exquisite <u>ceramic candle jars</u>.

This gorgeous <u>ceramic candle jars</u> matches with any home decoration furniture, for example, dining table, cooking bench, dressing table, tea table, coffee bar and bookshelves. It is also easy going with restaurants and hotels. When the candle is lighted, the room is filled with aroma!