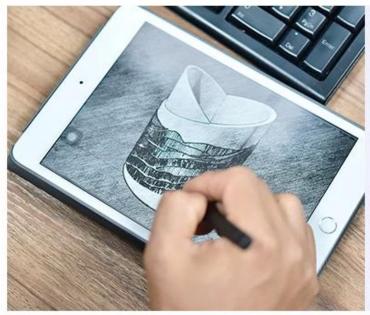

Custom crystal engraving candle jar tealight glass bottle home decor wholesale



# Fast Quantity and Launched Speed

speed can be compared with Zara

# 80% Candle Jars Exclusive Supplier

including Nest Fragrance, Candle Lite, UGG etc popular brands





## Achieve Customers' Ideas

get your ideas becoming creative fragrance products and

sell them very well

## **Product Description**

The **luxury glass candle jars** are designed by our professional designers team. It is made from deep processing and kept good quality. It is suitable for home, wedding, party decorations and so on.







| product name   | Custom crystal engraving candle jar tealight glass bottle home decor wholesale                                      |
|----------------|---------------------------------------------------------------------------------------------------------------------|
| Sample time    | <ol> <li>5 days if at exist shaped and size of glass</li> <li>15 days if need new shape or size of glass</li> </ol> |
| Measure        | Top dia: 84mm<br>Bottom di