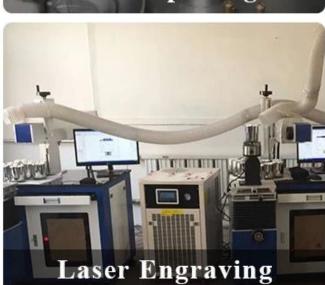

m<br>Weight: 494g<br>Capacity: 349ml                            |
| Packing        | Normal packing,Individual gift box, PVC box, window box, color box, white box, etc                                  |
| Delivery time  | Within 35 days after the sample and order confirmed                                                                 |
| Payment term   | 30% deposit by T/T in advance and the balance against the copy of B/L                                               |
| Shipment       | By sea,by air,by Express and your shipping agent is acceptable                                                      |
| Usage Occasion | Home decor, Wedding Decoration, Wedding Favors, Decoration enhancement,                                             |

## **Process Craft**

## **DEEP PROCESSING**









## **Service Story**

Someone ask me, why <u>Sunny Glassware</u> is **the supplier of 80% fragrance brands in the United State**, take a second to listen to my story about <u>candle holders</u> order, you will understand Sunny always stay with you whatever it happens.

Last summer was really a great experience to us, J placed a big order with mass candle holders to Sunny Glassware at August 2018, everyone was so exciting and wanted to make it perfect .

×

Everything goes very well at the beginning, fast move, perfect communication, all is good. A small accessory became a big bomb which is out of our expectation, I wanted us to buy this small accessory in China but he told us this is a very difficult stuff, we digged 7 factories and one of them told us they can produce it. We are hap