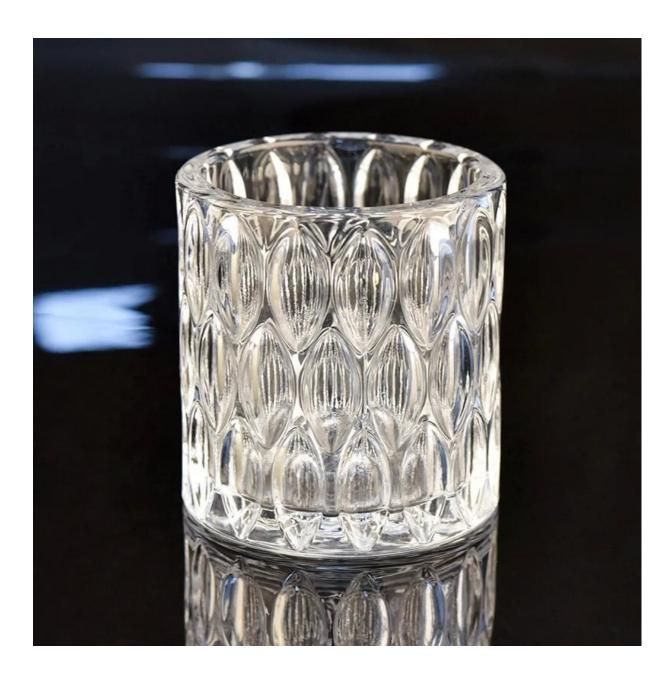

Custom crystal engraving candle jar tealight glass bottle home decor wholesale

## **Product Description**

The **luxury glass candle jars** are designed by our professional designers team. It is made from deep processing and kept good quality. It is suitable for home, wedding, party decorations and so on.

| product name   | Custom crystal engraving candle jar tealight glass bottle home decor wholesale                                      |
|----------------|---------------------------------------------------------------------------------------------------------------------|
| Sample time    | <ol> <li>5 days if at exist shaped and size of glass</li> <li>15 days if need new shape or size of glass</li> </ol> |
| Measure        | Top dia: 84mm<br>Bottom dia: 84.4mm<br>Height: 91.5mm<br>Weight: 494g<br>Capacity: 349ml                            |
| Packing        | Normal packing,Individual gift box, PVC box, window box, color box, white box, etc                                  |
| Delivery time  | Within 35 days after the sample and order confirmed                                                                 |
| Payment term   | 30% deposit by T/T in advance and the balance against the copy of B/L                                               |
| Shipment       | By sea,by air,by Express and your shipping agent is acceptable                                                      |
| Usage Occasion | Home decor, Wedding Decoration, Wedding Favors, Decoration enhancement,                                             |