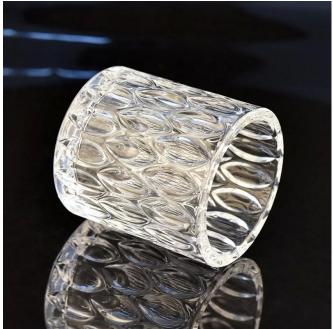

Custom crystal engraving candle jar tealight glass bottle home decor wholesale

## **Product Description**

The **luxury glass candle jars** are designed by our professional designers team. It is made from deep processing and kept good quality. It is suitable for home, wedding, party decorations and so on.

| product name   | Custom crystal engraving candle jar tealight glass bottle home decor wholesale                                      |
|----------------|---------------------------------------------------------------------------------------------------------------------|
| Sample time    | <ol> <li>5 days if at exist shaped and size of glass</li> <li>15 days if need new shape or size of glass</li> </ol> |
| Measure        | Top dia: 84mm<br>Bottom dia: 84.4mm<br>Height: 91.5mm<br>Weight: 494g<br>Capacity: 349ml                            |
| Packing        | Normal packing,Individual gift box, PVC box, window box, color box, white box, etc                                  |
| Delivery time  | Within 35 days after the sample and order confirmed                                                                 |
| Payment term   | 30% deposit by T/T in advance and the balance against the copy of B/L                                               |
| Shipment       | By sea,by air,by Express and your shipping agent is acceptable                                                      |
| Usage Occasion | Home decor, Wedding Decoration, Wedding Favors, Decoration enhancement,                                             |