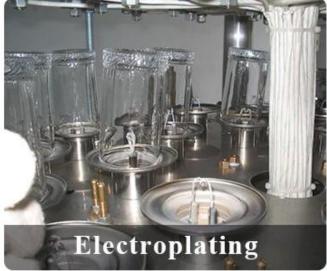

5mm<br>Weight: 494g<br>Capacity: 349ml                            |
| Packing        | Normal packing,Individual gift box, PVC box, window box, color box, white box, etc                                  |
| Delivery time  | Within 35 days after the sample and order confirmed                                                                 |
| Payment term   | 30% deposit by T/T in advance and the balance against the copy of B/L                                               |
| Shipment       | By sea,by air,by Express and your shipping agent is acceptable                                                      |
| Usage Occasion | Home decor, Wedding Decoration, Wedding Favors, Decoration enhancement,                                             |

## **Process Craft**

## **DEEP PROCESSING**









## **Service Story**

Someone ask me, why <u>Sunny Glassware</u> is **the supplier of 80% fragrance brands in the United State**, take a second to listen to my story about <u>candle holders</u> order, you will understand Sunny always stay with you whatever it happens.

Last summer was really a great experience to us, J placed a big order with mass candle holders to Sunny Glassware at August 2018, everyone was so exciting and wanted to make it perfect .

×

Everything goes very well at the beginning, fast move, perfect communication, all is good. A small accessory became a big bomb which is out of our expectation, I wanted us to buy this small accessory in China but he told us this is a very difficult stuff, we digged 7 factories and one of them told us they can produce it. We are h