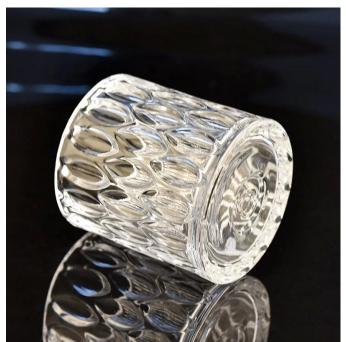

Custom crystal engraving candle jar tealight glass bottle home decor wholesale

## **Product Description**

The **luxury glass candle jars** are designed by our professional designers team. It is made from deep processing and kept good quality. It is suitable for home, wedding, party decorations and so on.

| product name   | Custom crystal engraving candle jar tealight glass bottle home decor wholesale                                      |
|----------------|---------------------------------------------------------------------------------------------------------------------|
| Sample time    | <ol> <li>5 days if at exist shaped and size of glass</li> <li>15 days if need new shape or size of glass</li> </ol> |
| Measure        | Top dia: 84mm<br>Bottom dia: 84.4mm<br>Height: 91.5mm<br>Weight: 494g<br>Capacity: 349ml                            |
| Packing        | Normal packing,Individual gift box, PVC box, window box, color box, white box, etc                                  |
| Delivery time  | Within 35 days after the sample and order confirmed                                                                 |
| Payment term   | 30% deposit by T/T in advance and the balance against the copy of B/L                                               |
| Shipment       | By sea,by air,by Express and your shipping agent is acceptable                                                      |
| Usage Occasion | Home decor, Wedding Decoration, Wedding Favors, Decoration enhancement,                                             |