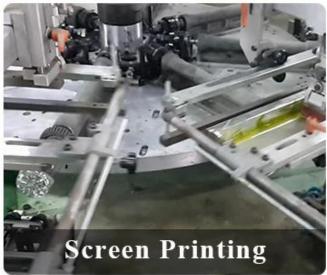

>Weight: 494g<br>Capacity: 349ml                            |
| Packing        | Normal packing,Individual gift box, PVC box, window box, color box, white box, etc                                  |
| Delivery time  | Within 35 days after the sample and order confirmed                                                                 |
| Payment term   | 30% deposit by T/T in advance and the balance against the copy of B/L                                               |
| Shipment       | By sea,by air,by Express and your shipping agent is acceptable                                                      |
| Usage Occasion | Home decor, Wedding Decoration, Wedding Favors, Decoration enhancement,                                             |

## **Process Craft**

## **DEEP PROCESSING**









## **Service Story**

Someone ask me, why <u>Sunny Glassware</u> is **the supplier of 80% fragrance brands in the United State**, take a second to listen to my story about <u>candle holders</u> order, you will understand Sunny always stay with you whatever it happens.

Last summer was really a great experience to us, J placed a big order with mass candle holders to Sunny Glassware at August 2018, everyone was so exciting and wanted to make it perfect .

×

Everything goes very well at the beginning, fast move, perfect communication, all is good. A small accessory became a big bomb which is out of our expectation, I wanted us to buy this small accessory in China but he told us this is a very difficult stuff, we digged 7 factories and one of them told us they can produce it. We are happy t