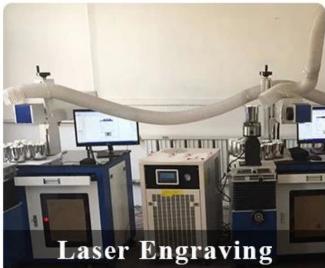

| Top dia: 102mm Bottom dia: 102mm Height: 81.4mm Weight: 526g Capacity: 410ml Lid: Dia: 102mm Height:23.7mm Weight: 250 |

| Packing        | Normal packing,Individual gift box, PVC box, window box, color box, white box, etc |
|----------------|------------------------------------------------------------------------------------|
| Delivery time  | Within 35 days after the sample and order confirmed                                |
| Payment term   | 30% deposit by T/T in advance and the balance against the copy of B/L              |
| Shipment       | By sea,by air,by Express and your shipping agent is acceptable                     |
| Usage Occasion | Home decor, Wedding Decoration, Wedding Favors, Decoration enhancement,            |

## **Process Craft**

## **DEEP PROCESSING**









## **Service Story**

Someone ask me, why <u>Sunny Glassware</u> is **the supplier of 80% fragrance brands in the United State**, take a second to listen to my story about <u>candle holders</u> order, you will understand Sunny always stay with you whatever it happens.

Last summer was really a great experience to us, J placed a big order with mass candle holders to Sunny Glassware at August 2018, everyone was so exciting and wanted to make it perfect .

×

Everything goes very well at the beginning, fast move, perfect communication, all is good. A small accessory became a big bomb which is out of our expectation, J wanted us to buy this small accessory in China but he told us this is a very difficult stuff, we digged 7 factories and one of them told us they can produce it. We are happy