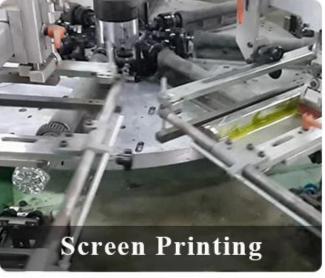

Top dia: 102mm Bottom dia: 102mm Height: 81.4mm Weight: 526g Capacity: 410ml Lid: Dia: 102mm Height:23.7mm Weight: 250 |

| Packing        | Normal packing,Individual gift box, PVC box, window box, color box, white box, etc |
|----------------|------------------------------------------------------------------------------------|
| Delivery time  | Within 35 days after the sample and order confirmed                                |
| Payment term   | 30% deposit by T/T in advance and the balance against the copy of B/L              |
| Shipment       | By sea,by air,by Express and your shipping agent is acceptable                     |
| Usage Occasion | Home decor, Wedding Decoration, Wedding Favors, Decoration enhancement,            |

## **Process Craft**

## **DEEP PROCESSING**









## **Service Story**

Someone ask me, why <u>Sunny Glassware</u> is **the supplier of 80% fragrance brands in the United State**, take a second to listen to my story about <u>candle holders</u> order, you will understand Sunny always stay with you whatever it happens.

Last summer was really a great experience to us, J placed a big order with mass candle holders to Sunny Glassware at August 2018, everyone was so exciting and wanted to make it perfect .

×

Everything goes very well at the beginning, fast move, perfect communication, all is good. A small accessory became a big bomb which is out of our expectation, J wanted us to buy this small accessory in China but he told us this is a very difficult stuff, we digged 7 factories and one of them told us they can produce it. We are happy t