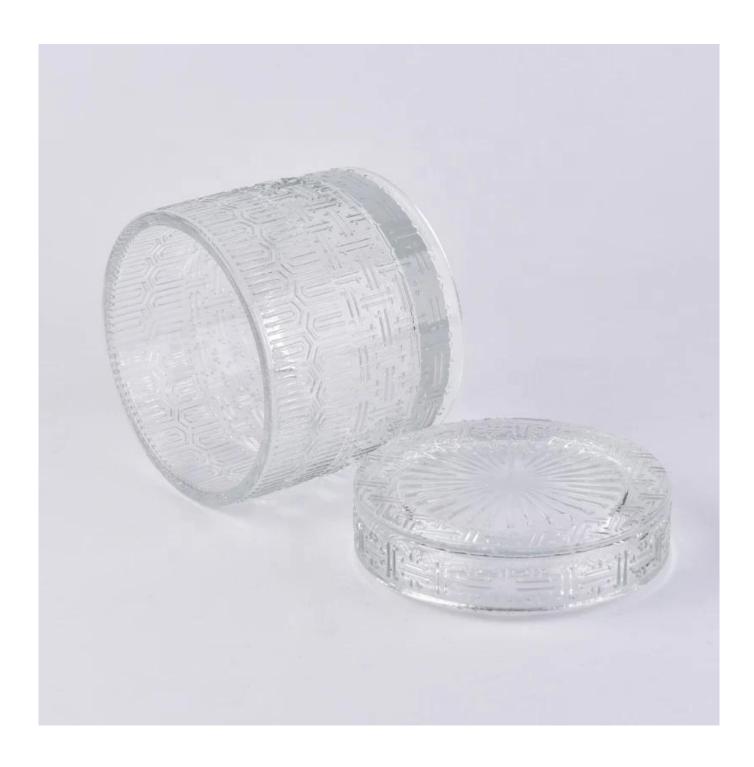

Custom clear engraving candle container votive glass candle jar with lid home decoration

## **Product Description**

The **luxury glass candle jars** are designed by our professional designers team. It is made from deep processing and kept good quality. It is suitable for home, wedding, party decorations and so on.

| product name | Custom clear engraving candle container votive glass candle jar with lid home decoration                               |
|--------------|------------------------------------------------------------------------------------------------------------------------|
| Sample time  | 5 days if at exist shaped and size of glass     15 days if need new shape or size of glass                             |
| Measure      | Top dia: 102mm Bottom dia: 102mm Height: 81.4mm Weight: 526g Capacity: 410ml Lid: Dia: 102mm Height:23.7mm Weight: 250 |