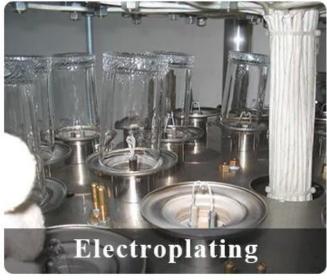

| Top dia: 102mm Bottom dia: 102mm Height: 81.4mm Weight: 526g Capacity: 410ml Lid: Dia: 102mm Height:23.7mm Weight: 250 |

| Packing        | Normal packing,Individual gift box, PVC box, window box, color box, white box, etc |
|----------------|------------------------------------------------------------------------------------|
| Delivery time  | Within 35 days after the sample and order confirmed                                |
| Payment term   | 30% deposit by T/T in advance and the balance against the copy of B/L              |
| Shipment       | By sea,by air,by Express and your shipping agent is acceptable                     |
| Usage Occasion | Home decor, Wedding Decoration, Wedding Favors, Decoration enhancement,            |

## **Process Craft**

## **DEEP PROCESSING**









## **Service Story**

Someone ask me, why <u>Sunny Glassware</u> is **the supplier of 80% fragrance brands in the United State**, take a second to listen to my story about <u>candle holders</u> order, you will understand Sunny always stay with you whatever it happens.

Last summer was really a great experience to us, J placed a big order with mass candle holders to Sunny Glassware at August 2018, everyone was so exciting and wanted to make it perfect .

×

Everything goes very well at the beginning, fast move, perfect communication, all is good. A small accessory became a big bomb which is out of our expectation, J wanted us to buy this small accessory in China but he told us this is a very difficult stuff, we digged 7 factories and one of them told us they can produce it. We are h