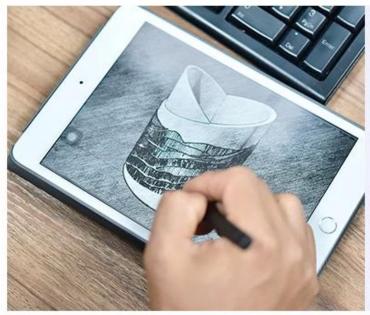

Custom clear engraving candle container votive glass candle jar with lid home decoration



# Fast Quantity and Launched Speed

speed can be compared with Zara

# 80% Candle Jars Exclusive Supplier

including Nest Fragrance, Candle Lite, UGG etc popular brands





## Achieve Customers' Ideas

get your ideas becoming creative fragrance products and

sell them very well

## **Product Description**

The **luxury glass candle jars** are designed by our professional designers team. It is made from deep processing and kept good quality. It is suitable for home, wedding, party decorations and so on.





| product name | Custom clear engraving candle container votive glass candle jar with lid home decoration                               |
|--------------|------------------------------------------------------------------------------------------------------------------------|
| Sample time  | 5 days if at exist shaped and size of glass     15 days if need new shape or size of glass                             |
| Measure      | Top dia: 102mm Bottom dia: