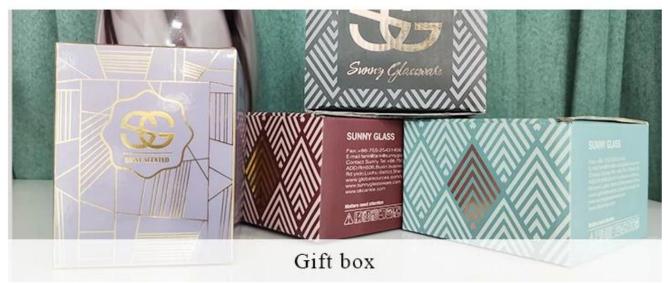

| Packing        | Normal packing,Individual gift box, PVC box, window box, color box, white box, etc |
|----------------|------------------------------------------------------------------------------------|
| Delivery time  | Within 35 days after the sample and order confirmed                                |
| Payment term   | 30% deposit by T/T in advance and the balance against the copy of B/L              |
| Shipment       | By sea,by air,by Express and your shipping agent is acceptable                     |
| Usage Occasion | Home decor, Wedding Decoration, Wedding Favors, Decoration enhancement,            |

## **PACKING**

We have Normal packing, PVC box,
Window box, carton box, pallet
Color box, White box, ect.
of course, we can customize Individual
gift box for you.