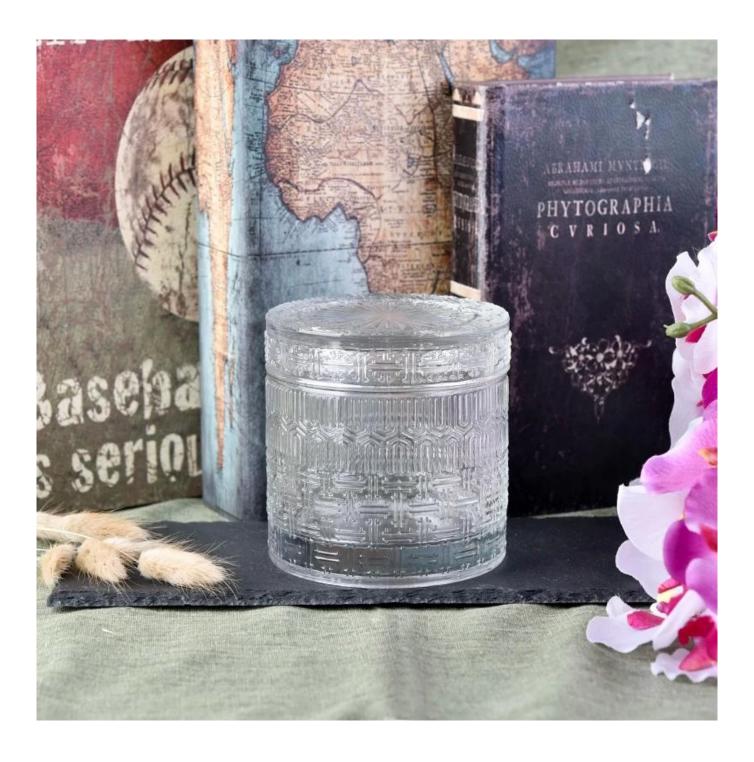

Custom clear engraving candle container votive glass candle jar with lid home decoration

## **Product Description**

The **luxury glass candle jars** are designed by our professional designers team. It is made from deep processing and kept good quality. It is suitable for home, wedding, party decorations and so on.

| product name | Custom clear engraving candle container votive glass candle jar with lid home decoration                               |
|--------------|------------------------------------------------------------------------------------------------------------------------|
| Sample time  | 5 days if at exist shaped and size of glass     15 days if need new shape or size of glass                             |
| Measure      | Top dia: 102mm Bottom dia: 102mm Height: 81.4mm Weight: 526g Capacity: 410ml Lid: Dia: 102mm Height:23.7mm Weight: 250 |