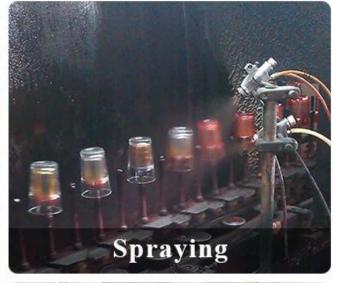

| Top dia: 102mm Bottom dia: 102mm Height: 81.4mm Weight: 526g Capacity: 410ml Lid: Dia: 102mm Height:23.7mm Weight: 250 |

| Packing        | Normal packing,Individual gift box, PVC box, window box, color box, white box, etc |
|----------------|------------------------------------------------------------------------------------|
| Delivery time  | Within 35 days after the sample and order confirmed                                |
| Payment term   | 30% deposit by T/T in advance and the balance against the copy of B/L              |
| Shipment       | By sea,by air,by Express and your shipping agent is acceptable                     |
| Usage Occasion | Home decor, Wedding Decoration, Wedding Favors, Decoration enhancement,            |

## **Process Craft**

## **DEEP PROCESSING**









## **Service Story**

Someone ask me, why <u>Sunny Glassware</u> is **the supplier of 80% fragrance brands in the United State**, take a second to listen to my story about <u>candle holders</u> order, you will understand Sunny always stay with you whatever it happens.

Last summer was really a great experience to us, J placed a big order with mass candle holders to Sunny Glassware at August 2018, everyone was so exciting and wanted to make it perfect .

×

Everything goes very well at the beginning, fast move, perfect communication, all is good. A small accessory became a big bomb which is out of our expectation, J wanted us to buy this small accessory in China but he told us this is a very difficult stuff, we digged 7 factories and one of them told us they can produce it. We are hap