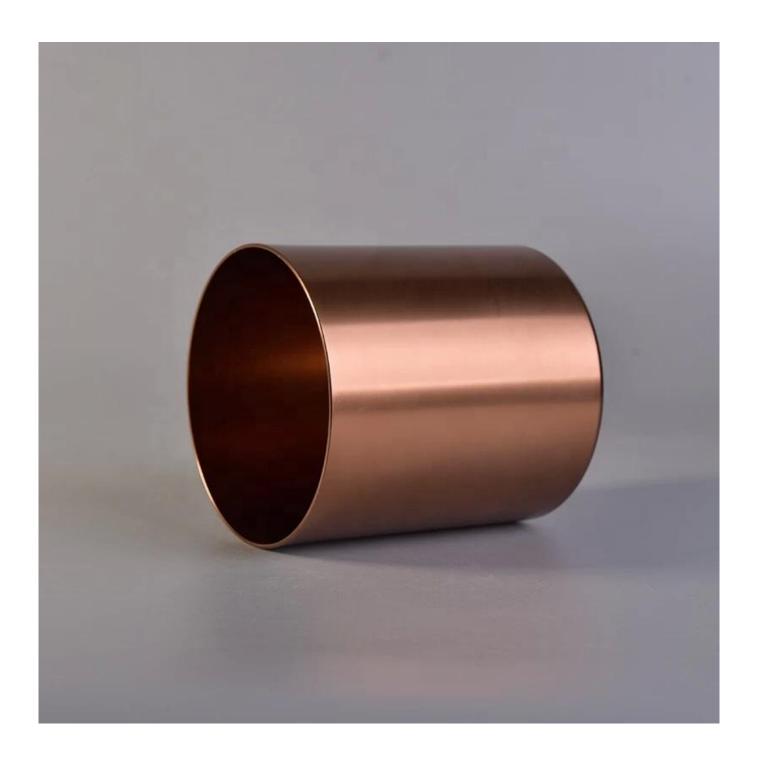

| product name | Custom candle christmas holder metal candle jar wedding centerpieces in bulk                  |
|--------------|-----------------------------------------------------------------------------------------------|
| Sample time  | 5 days if at exist shaped and size of ceramic     5 days if need new shape or size of ceramic |
| Measure(mm)  | Top dia:90mm Bottom dia:90mm Height:100mm Weight:86g Capacity:550ml                           |