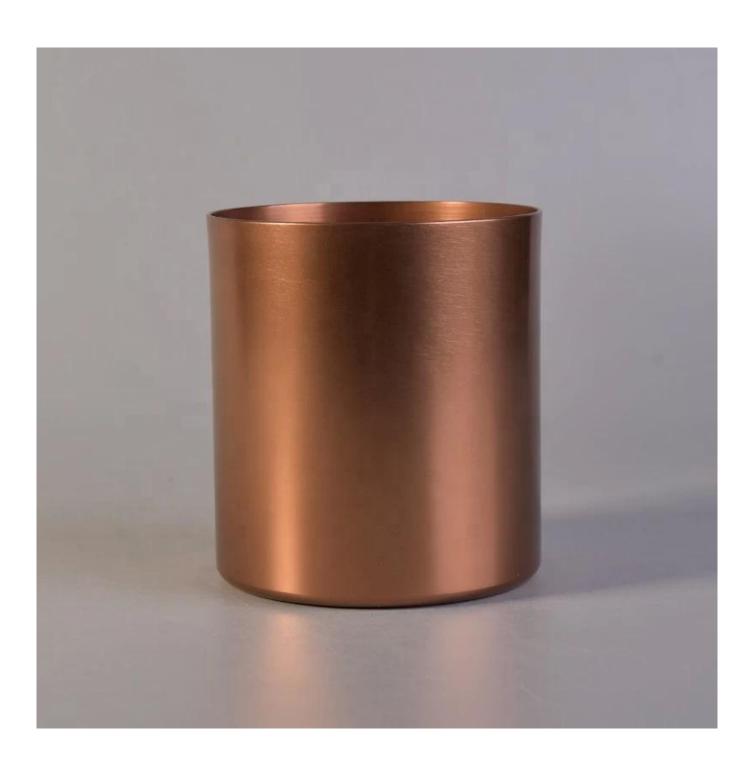

| product name | Custom candle christmas holder metal candle jar wedding centerpieces in bulk                  |
|--------------|-----------------------------------------------------------------------------------------------|
| Sample time  | 5 days if at exist shaped and size of ceramic     5 days if need new shape or size of ceramic |
| Measure(mm)  | Top dia:90mm Bottom dia:90mm Height:100mm Weight:86g Capacity:550ml                           |