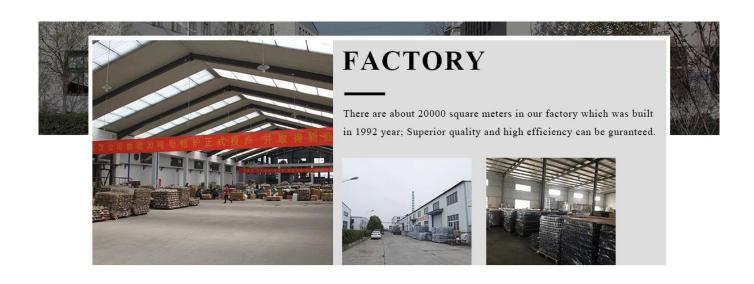

sizes glass    |
| Measure         | Item No.:SGJX21111702 Top dia:76 mm Bottom dia: 46 mm Height: 120 mm Weight: 225 g Capacity: 620 ml |

| Packing           | Normal packing,Individual gift box, PVC box, window box, color box, white box, etc |
|-------------------|------------------------------------------------------------------------------------|
| Delivery<br>time  | Within 35 days after the sample and order confirmed                                |
| Payment<br>term   | 30% deposit by T/T in advance and the balance against the copy of B/L              |
| Shipment          | By sea,by air,by Express and your shipping agent is acceptable                     |
| Usage<br>Occasion | Home decor,Wedding Decoration,Wedding Favors,Decoration enhancement,               |

## **Factory**



## **Process Crafts**

## **PROCESS CRAFTS**



1. Material Cutting



2. Moulding



3. Annealing



4. Annealing-Done



5. Inspection



6. Packing

## **Packaging & Shipping**

## **Different From The Peer**



Own professional shipping company(Shenzhen Sunny Worldwide logistics)



20+ years freight history and WCA members

# Pallet

## PACKING





We have Normal packing, PVC box Window box,carton box,pallet Color box, White box,ect.

of course,we can customize Individual gift box for you.



## Certifications

## **CERTIFICATES**



Sample room&Trade show



# SAMPLE ROOM







There are more than 5000 products in sample room of Sunny Glassware for your reference.

## **EXHIBITION**







**Favorable reception** 



## **FAQ**

#### 1) Can you combine many items assorted in one