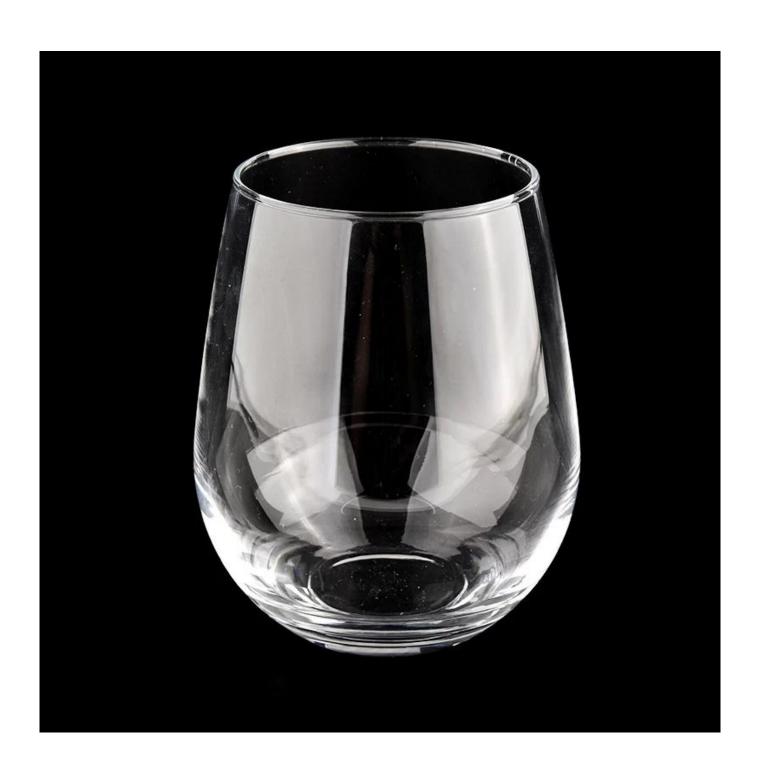

# **Custom Round Transparent Glass Candle Jar for Home Decor Wholesales from <u>sunny glassware</u>**

#### **Product Description**

| product<br>name | Custom Round Transparent Glass Candle Jar for Home Decor Wholesales from sunny glassware            |
|-----------------|-----------------------------------------------------------------------------------------------------|
| Sample<br>time  | 1. 5 days if there is glass shape and size<br>2. 15 days, if you need new shapes and sizes glass    |
| Measure         | Item No.:SGJX21111702 Top dia:76 mm Bottom dia: 46 mm Height: 120 mm Weight: 225 g Capacity: 620 ml |