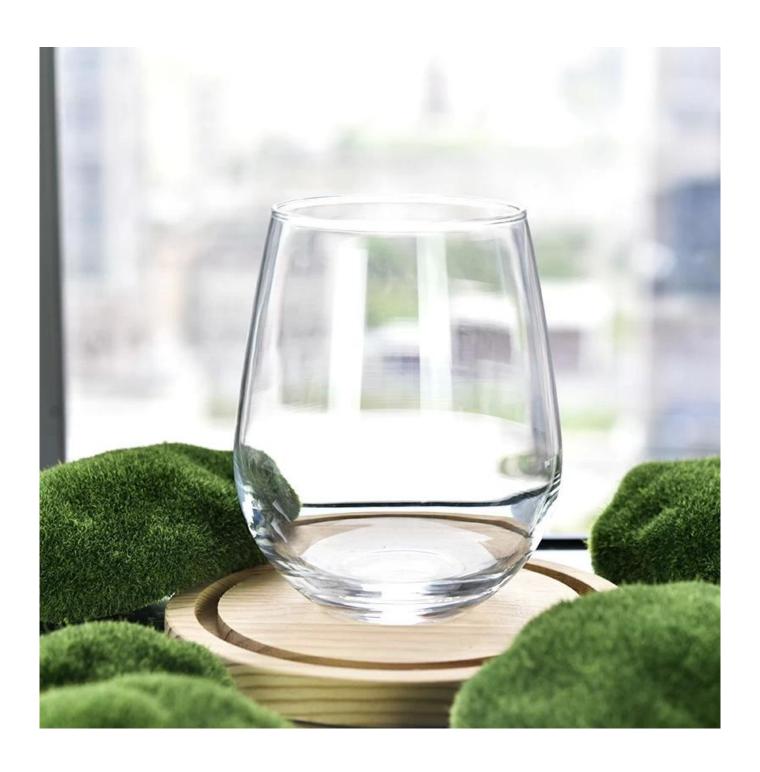

#### **Product Description**

| product<br>name | Custom Round Transparent Glass Candle Jar for Home Decor Wholesales from sunny glassware            |
|-----------------|-----------------------------------------------------------------------------------------------------|
| Sample<br>time  | 1. 5 days if there is glass shape and size<br>2. 15 days, if you need new shapes and sizes glass    |
| Measure         | Item No.:SGJX21111702 Top dia:76 mm Bottom dia: 46 mm Height: 120 mm Weight: 225 g Capacity: 620 ml |