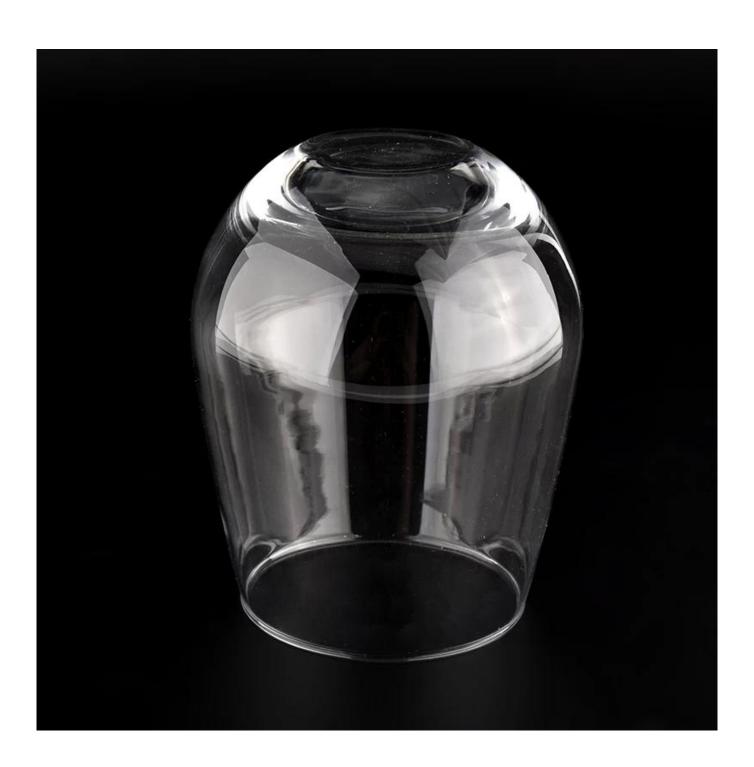

#### **Product Description**

| product<br>name | Custom Round Transparent Glass Candle Jar for Home Decor Wholesales from sunny glassware            |
|-----------------|-----------------------------------------------------------------------------------------------------|
| Sample<br>time  | 1. 5 days if there is glass shape and size<br>2. 15 days, if you need new shapes and sizes glass    |
| Measure         | Item No.:SGJX21111702 Top dia:76 mm Bottom dia: 46 mm Height: 120 mm Weight: 225 g Capacity: 620 ml |