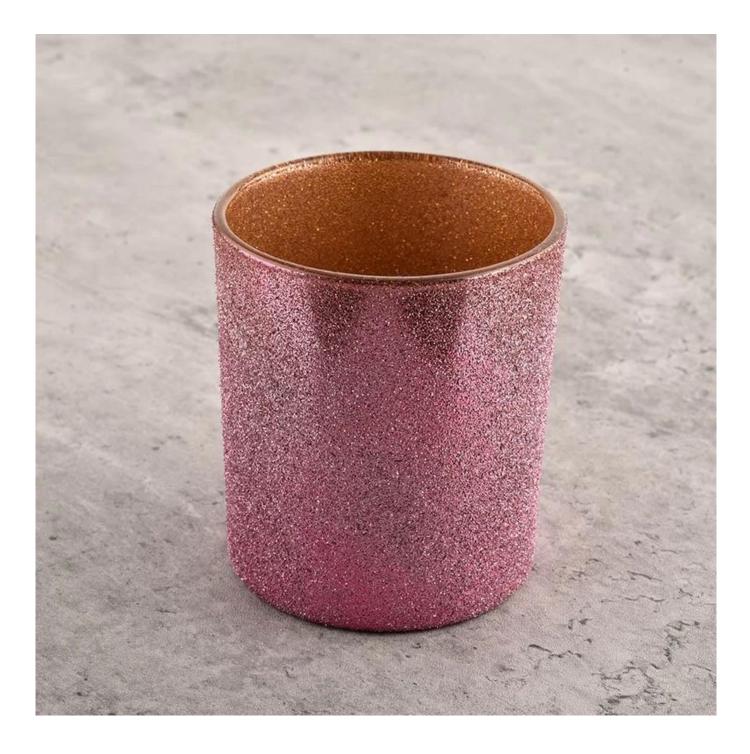

| Measure           | Item No.:SGHL21121542<br>Top dia: 80mm<br>Bottom dia: 74mm<br>Height: 90mm<br>Weight: 290g<br>Capacity: 300ml |
|-------------------|---------------------------------------------------------------------------------------------------------------|
| Packing           | Normal packing,Individual gift box, PVC box, window box, color box, white box, etc                            |
| Delivery<br>time  | Within 35 days after the sample and order confirmed                                                           |
| Payment<br>term   | 30% deposit by T/T in advance and the balance against the copy of B/L                                         |
| Shipment          | By sea,by air,by Express and your shipping agent is acceptable                                                |
| Usage<br>Occasion | Home decor,Wedding Decoration,Wedding Favors,Decoration enhancement,                                          |