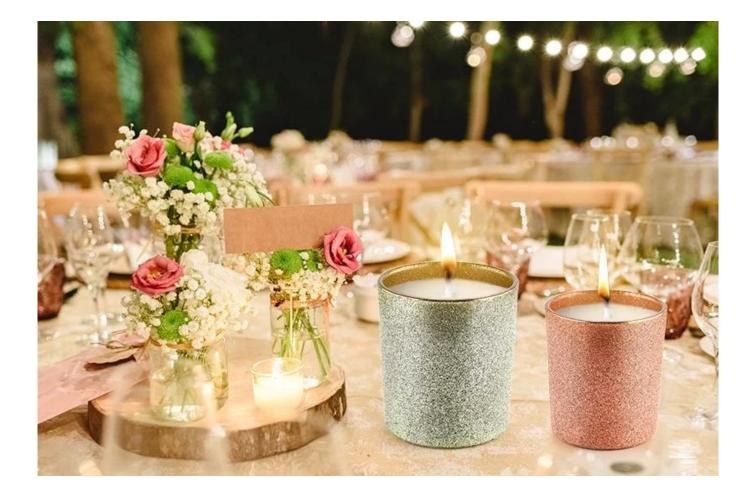

## **<u>Sunny Glassware</u>** for Wedding Centerpieces & Home Decor

Votives add romance and warmth to any table setting. So, don't overlook the glass candle holders when decorating for your party. Consider your dessert table, gift table, dinner tables, appetizer table, and your bar area. Forget those plain glass votive holders... these votive candle holders are beautiful and wallet-friendly. The best part is your can take them home as a Party Favor!

Just as a beautiful frame shows-off an exquisite painting,<u>Sunny Glassware</u> golden sand surface <u>Glass Candle Jars</u>! Your will enjoy the light shone through our unique one-of-kind pattern, adding a chic, modern charm to your elegant celebrations.

When choosing your house decorations, party or wedding decor, it's always considered a touchdown when something is both fashionable and functional –<u>rose golden scented</u> <u>candle glass</u> for example!