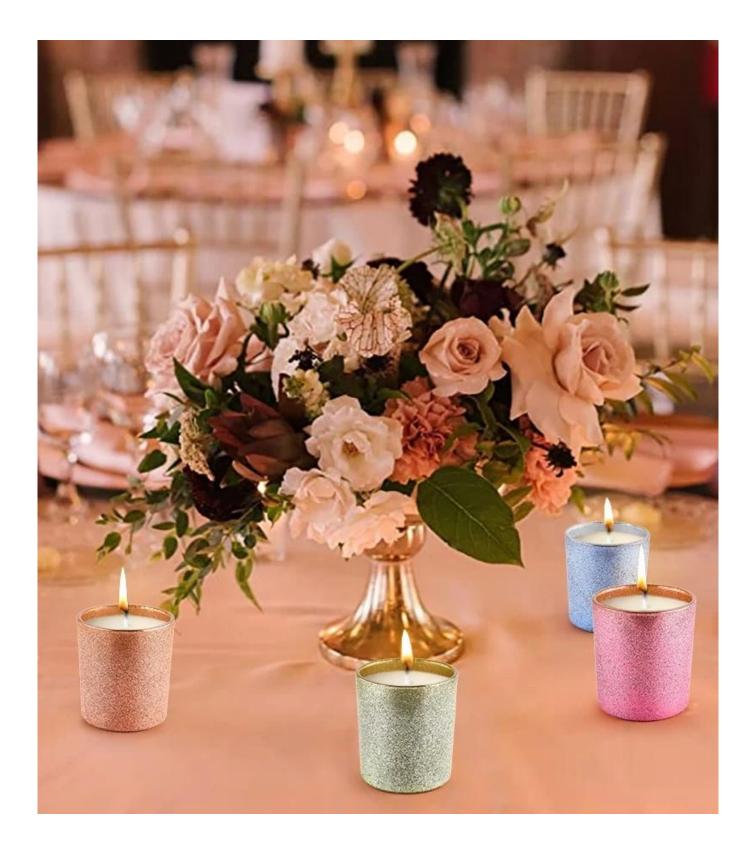

## **<u>Sunny Glassware</u>** for Wedding Centerpieces & Home Decor

Votives add romance and warmth to any table setting. So, don't overlook the glass candle holders when decorating for your party. Consider your dessert table, gift table, dinner tables, appetizer table, and your bar area. Forget those plain glass votive holders... these votive candle holders are beautiful and wallet-friendly. The best part is your can take them home as a Party Favor!

Just as a beautiful frame shows-off an exquisite painting,<u>Sunny Glassware</u> golden sand surface <u>Glass Candle Jars</u>! Your will enjoy the light shone through our unique one-of-kind pattern, adding a chic, modern charm to your elegant celebrations.

When choosing your house decorations, party or wedding decor, it's always considered a touchdown when something is both fashionable and functional –<u>rose golden scented</u> <u>candle glass</u> for example!