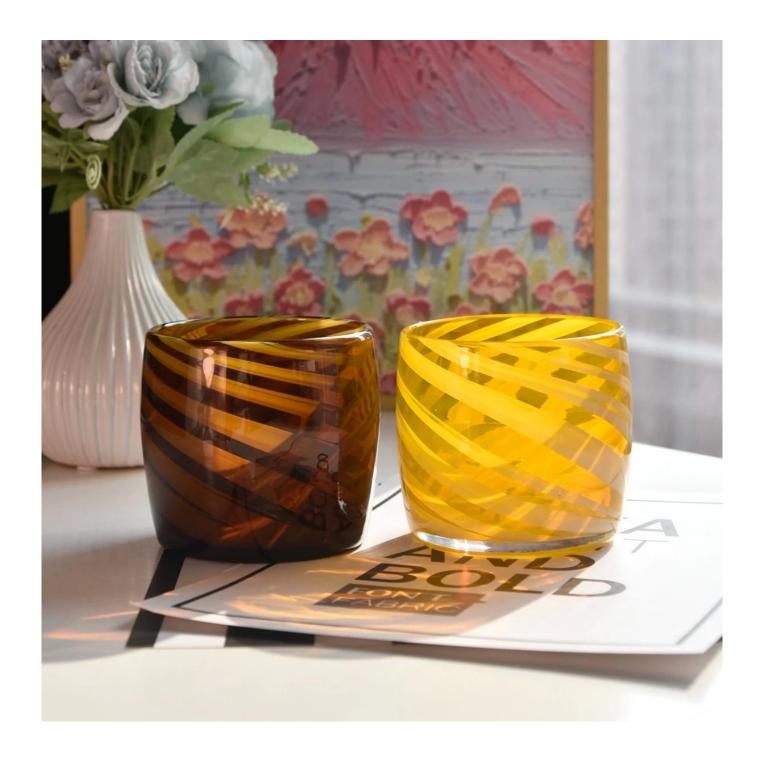

Nordic multi-colored <u>glass candle jar</u>, inspired by the natural scenery and minimalist design concept of Northern Europe, with pure colors and smooth lines, showing a low-key and stylish beauty.

Whether you're enjoying a quiet evening alone or spending time with family and friends, this Nordic multi-coloured <u>glass candle jar</u> is a warm symbol of where you belong.