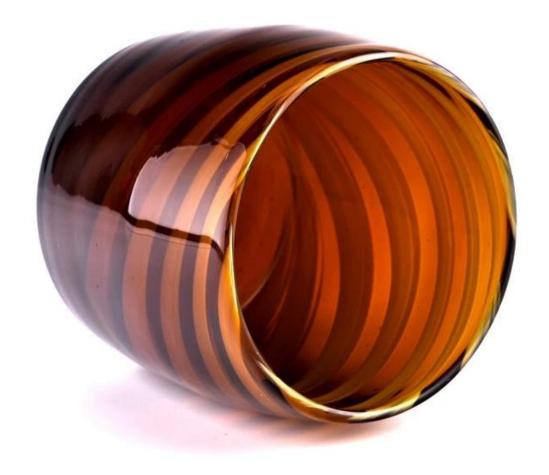

Nordic multi-colored <u>glass candle jar</u>, inspired by the natural scenery and minimalist design concept of Northern Europe, with pure colors and smooth lines, showing a low-key and stylish beauty.

Using high-quality heat-resistant glass material, after fine grinding and high temperature treatment, to ensure that the candle jar is not easy to break during use, and has good light transmission, so that the light of the candle is softer and warmer.

Whether you're enjoying a quiet evening alone or spending time with family and friends, this Nordic multi-coloured <u>glass candle jar</u> is a warm symbol of where you belong.