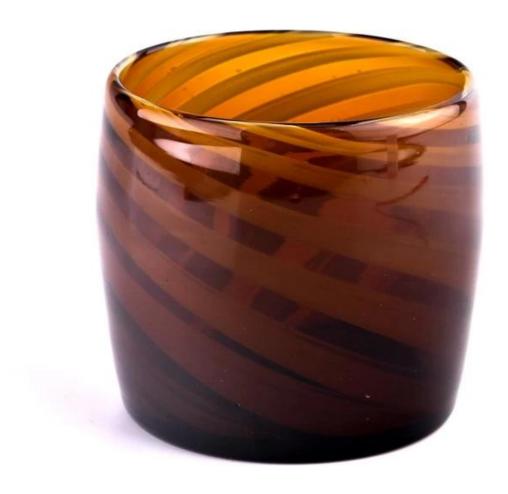

Nordic multi-colored <u>glass candle jar</u>, inspired by the natural scenery and minimalist design concept of Northern Europe, with pure colors and smooth lines, showing a low-key and stylish beauty.

Using high-quality heat-resistant glass material, after fine grinding and high temperature treatment, to ensure that the candle jar is not easy to break during use, and has good light transmission, so that the light of the candle is softer and warmer.

Whether you're enjoying a quiet evening alone or spending time with family and friends, this Nordic multi-coloured <u>glass candle jar</u> is a warm symbol of where you belong.