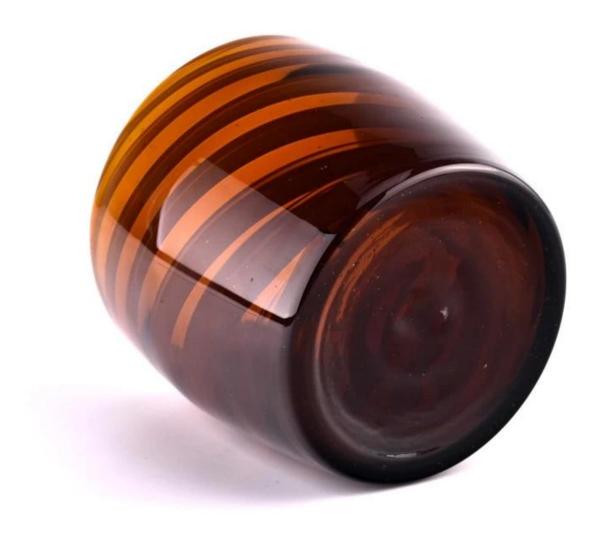

Nordic multi-colored <u>glass candle jar</u>, inspired by the natural scenery and minimalist design concept of Northern Europe, with pure colors and smooth lines, showing a low-key and stylish beauty.

Using high-quality heat-resistant glass material, after fine grinding and high temperature treatment, to ensure that the candle jar is not easy to break during use, and has good light transmission, so that the light of the candle is softer and warmer.

Whether you're enjoying a quiet evening alone or spending time with family and friends, this Nordic multi-coloured <u>glass candle jar</u> is a warm symbol of where you belong.