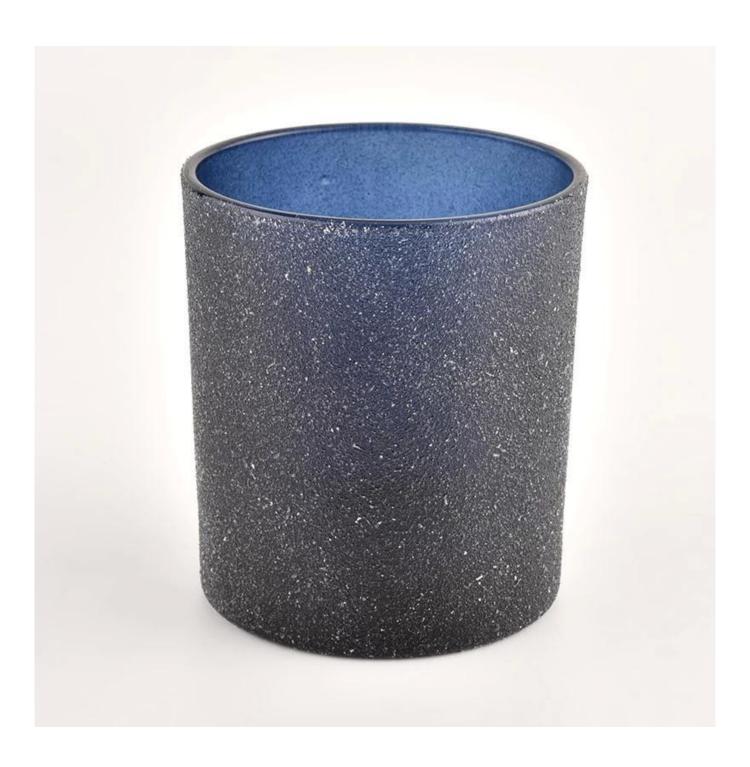

# **Custom Logo Luxury Black Empty Frosted <u>Glass Candle Jars</u>**

Why Choose **Sunny Glassware** 

- Upmost dedication to design, never compression on quality
- <u>Sunny Glassware</u> strictly protect the customers' designs, all the newly designed items from us haven't been copied in three years.
- Product quality is the major focus in <u>Sunny Glassware</u>. <u>Sunny Glassware</u> once demolished 80,000 pcs of glass vessel with barely visible blemish.

# product description

| product<br>name   | Custom Logo Luxury Black Empty Frosted Glass Candle Jars                                                             |
|-------------------|----------------------------------------------------------------------------------------------------------------------|
| Sample<br>time    | <ol> <li>5 days if there is glass shape and size</li> <li>15 days, if you need new shapes and sizes glass</li> </ol> |
| Measure           | Item No.:SGHL21121521 Top dia: 80mm Bottom dia: 74mm Height: 90mm Weight: 290g Capacity: 300ml                       |
| Packing           | Normal packing, Individual gift box, PVC box, window box, color box, white box, etc                                  |
| Delivery<br>time  | Within 35 days after the sample and order confirmed                                                                  |
| Payment<br>term   | 30% deposit by T/T in advance and the balance against the copy of B/L                                                |
| Shipment          | By sea,by air,by Express and your shipping agent is acceptable                                                       |
| Usage<br>Occasion | Home decor,Wedding Decoration,Wedding Favors,Decoration enhancement,                                                 |

Unusual shapes and simple style-perfect for presenting your style in any room. Quality, impressive style and these <u>glass candle jar</u> so very gift worthy.

This gorgeous glass candle jar matches with any home decoration furniture, for example, dining table, cooking bench, dressing table, tea table, coffee bar and bookshelves. It is also easy going with restaurants and hotels. When the candle is lighted, the room is filled with aroma!