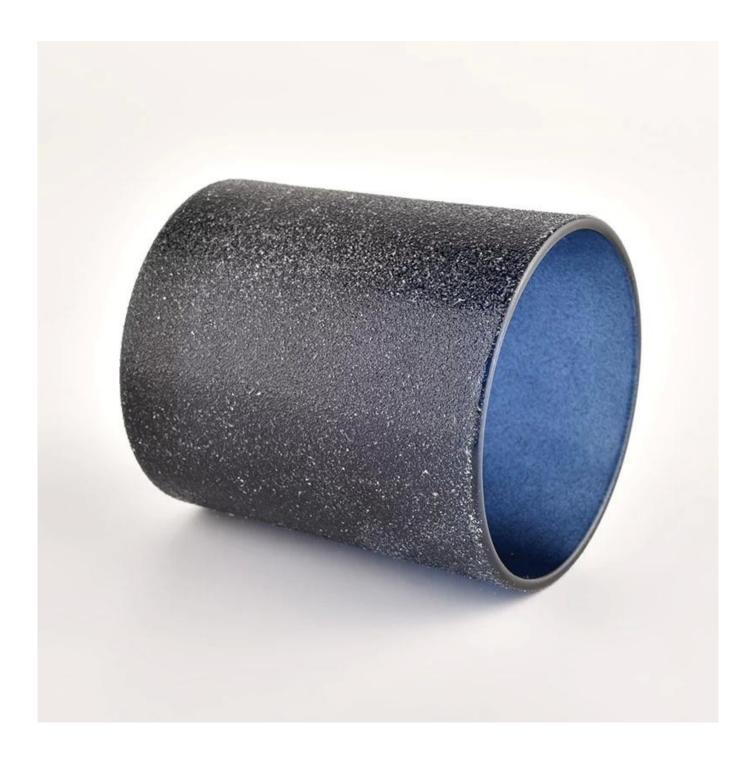

# **Custom Logo Luxury Black Empty Frosted <u>Glass Candle Jars</u>**

Why Choose **Sunny Glassware** 

- Upmost dedication to design, never compression on quality
- <u>Sunny Glassware</u> strictly protect the customers' designs, all the newly designed items from us haven't been copied in three years.
- Product quality is the major focus in <u>Sunny Glassware</u>. <u>Sunny Glassware</u> once demolished 80,000 pcs of glass vessel with barely visible blemish.

# product description

| product<br>name   | Custom Logo Luxury Black Empty Frosted Glass Candle Jars                                                             |
|-------------------|----------------------------------------------------------------------------------------------------------------------|
| Sample<br>time    | <ol> <li>5 days if there is glass shape and size</li> <li>15 days, if you need new shapes and sizes glass</li> </ol> |
| Measure           | Item No.:SGHL21121521 Top dia: 80mm Bottom dia: 74mm Height: 90mm Weight: 290g Capacity: 300ml                       |
| Packing           | Normal packing, Individual gift box, PVC box, window box, color box, white box, etc                                  |
| Delivery<br>time  | Within 35 days after the sample and order confirmed                                                                  |
| Payment<br>term   | 30% deposit by T/T in advance and the balance against the copy of B/L                                                |
| Shipment          | By sea,by air,by Express and your shipping agent is acceptable                                                       |
| Usage<br>Occasion | Home decor,Wedding Decoration,Wedding Favors,Decoration enhancement,                                                 |

Unusual shapes and simple style-perfect for presenting your style in any room. Quality, impressive style and these <u>glass candle jar</u> so very gift worthy.

This gorgeous glass candle jar matches with any home decoration furniture, for example, dining table, cooking bench, dressing table, tea table, coffee bar and bookshelves. It is also easy going with restaurants and hotels. When the candle is lighted, the room is filled with aroma!