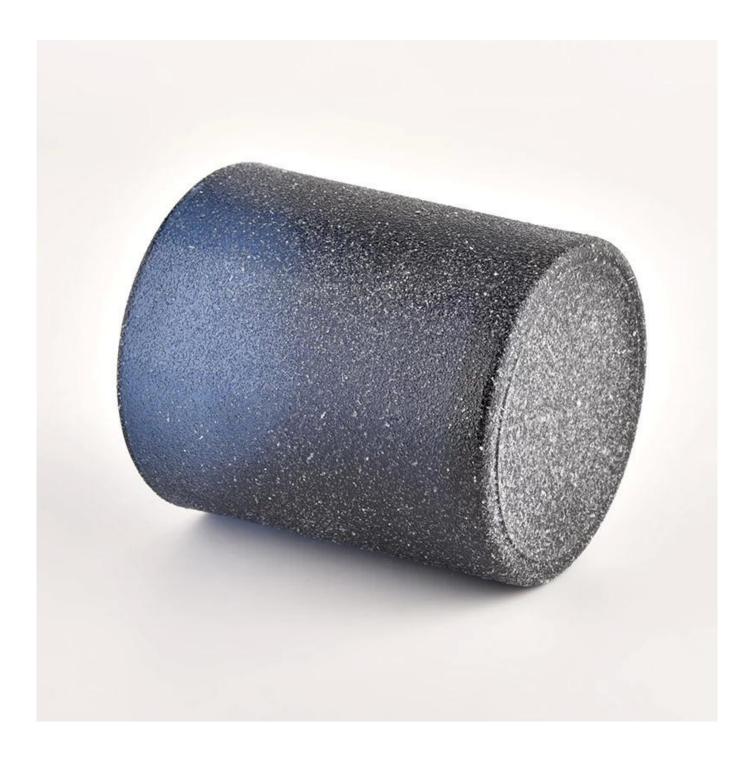

# **Custom Logo Luxury Black Empty Frosted <u>Glass Candle Jars</u>**

Why Choose **Sunny Glassware** 

- Upmost dedication to design, never compression on quality
- <u>Sunny Glassware</u> strictly protect the customers' designs, all the newly designed items from us haven't been copied in three years.
- Product quality is the major focus in <u>Sunny Glassware</u>. <u>Sunny Glassware</u> once demolished 80,000 pcs of glass vessel with barely visible blemish.

# product description

| product<br>name   | Custom Logo Luxury Black Empty Frosted Glass Candle Jars                                                             |
|-------------------|----------------------------------------------------------------------------------------------------------------------|
| Sample<br>time    | <ol> <li>5 days if there is glass shape and size</li> <li>15 days, if you need new shapes and sizes glass</li> </ol> |
| Measure           | Item No.:SGHL21121521 Top dia: 80mm Bottom dia: 74mm Height: 90mm Weight: 290g Capacity: 300ml                       |
| Packing           | Normal packing, Individual gift box, PVC box, window box, color box, white box, etc                                  |
| Delivery<br>time  | Within 35 days after the sample and order confirmed                                                                  |
| Payment<br>term   | 30% deposit by T/T in advance and the balance against the copy of B/L                                                |
| Shipment          | By sea,by air,by Express and your shipping agent is acceptable                                                       |
| Usage<br>Occasion | Home decor,Wedding Decoration,Wedding Favors,Decoration enhancement,                                                 |

Unusual shapes and simple style-perfect for presenting your style in any room. Quality, impressive style and these <u>glass candle jar</u> so very gift worthy.

This gorgeous glass candle jar matches with any home decoration furniture, for example, dining table, cooking bench, dressing table, tea table, coffee bar and bookshelves. It is also easy going with restaurants and hotels. When the candle is lighted, the room is filled with aroma!