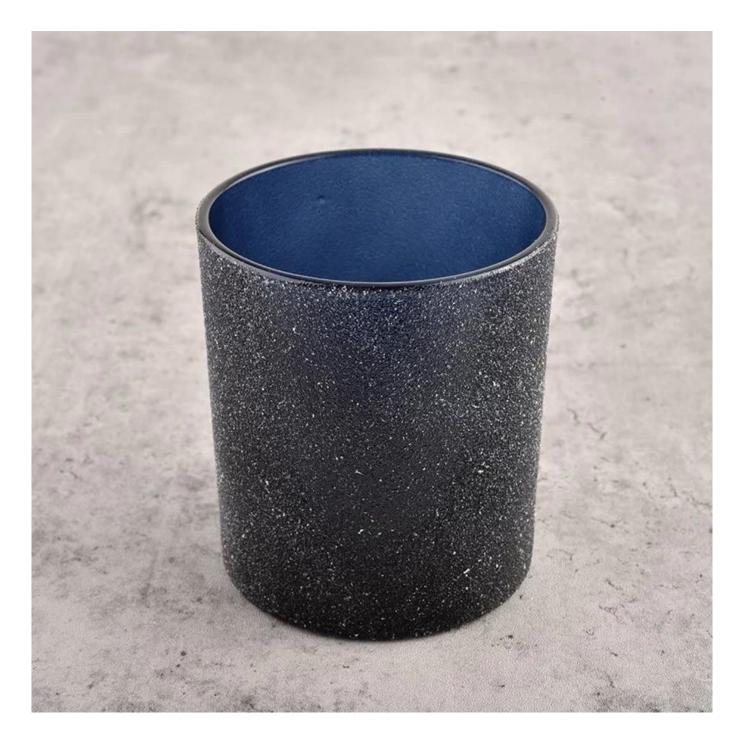

# **Custom Logo Luxury Black Empty Frosted <u>Glass Candle Jars</u>**

Why Choose **Sunny Glassware** 

- Upmost dedication to design, never compression on quality
- <u>Sunny Glassware</u> strictly protect the customers' designs, all the newly designed items from us haven't been copied in three years.
- Product quality is the major focus in <u>Sunny Glassware</u>. <u>Sunny Glassware</u> once demolished 80,000 pcs of glass vessel with barely visible blemish.

# product description

| product<br>name   | Custom Logo Luxury Black Empty Frosted Glass Candle Jars                                                             |
|-------------------|----------------------------------------------------------------------------------------------------------------------|
| Sample<br>time    | <ol> <li>5 days if there is glass shape and size</li> <li>15 days, if you need new shapes and sizes glass</li> </ol> |
| Measure           | Item No.:SGHL21121521 Top dia: 80mm Bottom dia: 74mm Height: 90mm Weight: 290g Capacity: 300ml                       |
| Packing           | Normal packing, Individual gift box, PVC box, window box, color box, white box, etc                                  |
| Delivery<br>time  | Within 35 days after the sample and order confirmed                                                                  |
| Payment<br>term   | 30% deposit by T/T in advance and the balance against the copy of B/L                                                |
| Shipment          | By sea,by air,by Express and your shipping agent is acceptable                                                       |
| Usage<br>Occasion | Home decor,Wedding Decoration,Wedding Favors,Decoration enhancement,                                                 |

Unusual shapes and simple style-perfect for presenting your style in any room. Quality, impressive style and these <u>glass candle jar</u> so very gift worthy.

This gorgeous glass candle jar matches with any home decoration furniture, for example, dining table, cooking bench, dressing table, tea table, coffee bar and bookshelves. It is also easy going with restaurants and hotels. When the candle is lighted, the room is filled with aroma!

This decorative candle jar is the perfect gift for friendship and makes a elegance high-end gift for your loved ones. Everyone will appreciate the craftsmanship quality of this exquisite glass candle jar.