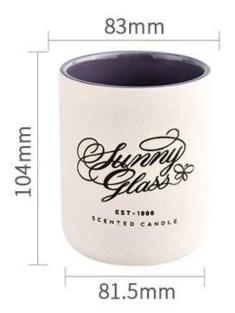

## product description

| product<br>name   | Custom Logo Exclusive Label Candle Vessels Empty Ceramic Jars For Candles                                            |
|-------------------|----------------------------------------------------------------------------------------------------------------------|
| Sample<br>time    | <ol> <li>5 days if there is glass shape and size</li> <li>15 days, if you need new shapes and sizes glass</li> </ol> |
| Measure           | Item No.:SGMK21102735 Top dia: 83mm Bottom dia: 81.5mm Height: 104mm Weight: 307g Capacity: 390ml                    |
| Packing           | Normal packing, Individual gift box, PVC box, window box, color box, white box, etc                                  |
| Delivery<br>time  | Within 35 days after the sample and order confirmed                                                                  |
| Payment<br>term   | 30% deposit by T/T in advance and the balance against the copy of B/L                                                |
| Shipment          | By sea,by air,by Express and your shipping agent is acceptable                                                       |
| Usage<br>Occasion | Home decor, Wedding Decoration, Wedding Favors, Decoration enhancement,                                              |

| Capacity | 390ml |
|----------|-------|
| weight   | 307g  |

This youthful and vigorous <u>ceramic candle jars</u> provide various choice. No matter as candle jar, or as storage jar, It can bring warmth and happiness to your life, customize pattern jars provide you more choices that matches with your home decoration. You can work out more patterns for you candle brand!