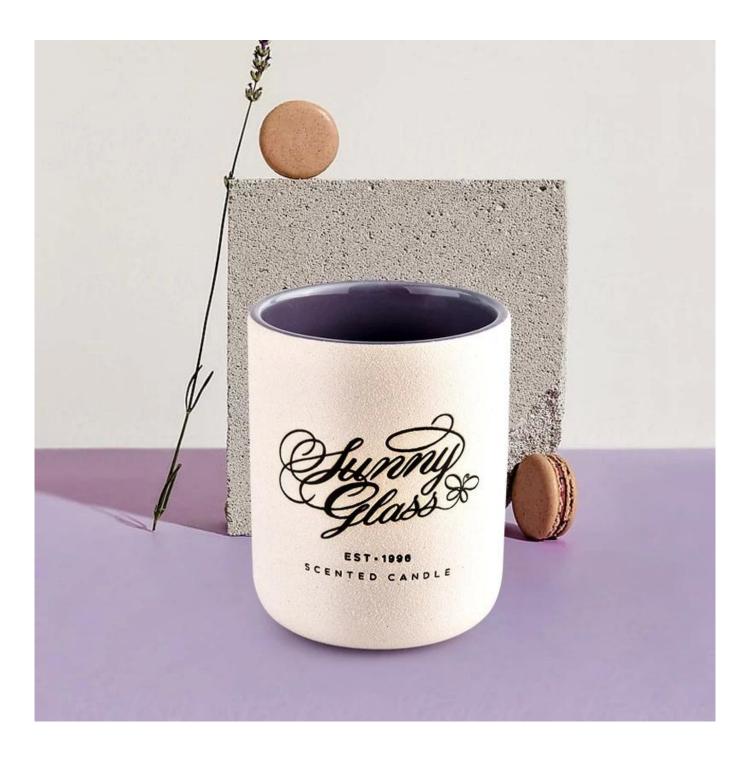

**Custom Logo Exclusive Label Candle Vessels Empty Ceramic Jars For Candles** 

Why Choose Sunny Glassware

- Upmost dedication to design, never compression on quality
- <u>Sunny Glassware</u> strictly protect the customers' designs, all the newly designed items from us haven't been copied in three years.
- Product quality is the major focus in <u>Sunny Glassware</u>. <u>Sunny Glassware</u> once demolished 80,000 pcs of glass vessel with barely visible blemish.

| Capacity | 390ml |
|----------|-------|
| weight   | 307g  |

This youthful and vigorous <u>ceramic candle jars</u> provide various choice. No matter as candle jar, or as storage jar, It can bring warmth and happiness to your life, customize pattern jars provide you more choices that matches with your home decoration. You can work out more patterns for you candle brand!

Unusual shapes and simple style-perfect for presenting your style in any room. Quality, impressive style and these <u>ceramic candle jars</u> so very gift worthy.

This decorative candle jar is the perfect gift for friendship and makes a elegance high-end gift for your loved ones. Everyone will appreciate the craftsmanship quality of this exquisite <u>ceramic candle jars</u>.