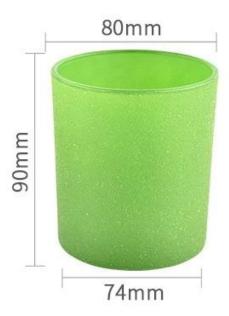

| Measure           | Item No.:SGHL21121528 Top dia: 80mm Bottom dia: 74mm Height: 90mm Weight: 290g Capacity: 300ml |
|-------------------|------------------------------------------------------------------------------------------------|
| Packing           | Normal packing, Individual gift box, PVC box, window box, color box, white box, etc            |
| Delivery<br>time  | Within 35 days after the sample and order confirmed                                            |
| Payment<br>term   | 30% deposit by T/T in advance and the balance against the copy of B/L                          |
| Shipment          | By sea,by air,by Express and your shipping agent is acceptable                                 |
| Usage<br>Occasion | Home decor,Wedding Decoration,Wedding Favors,Decoration enhancement,                           |