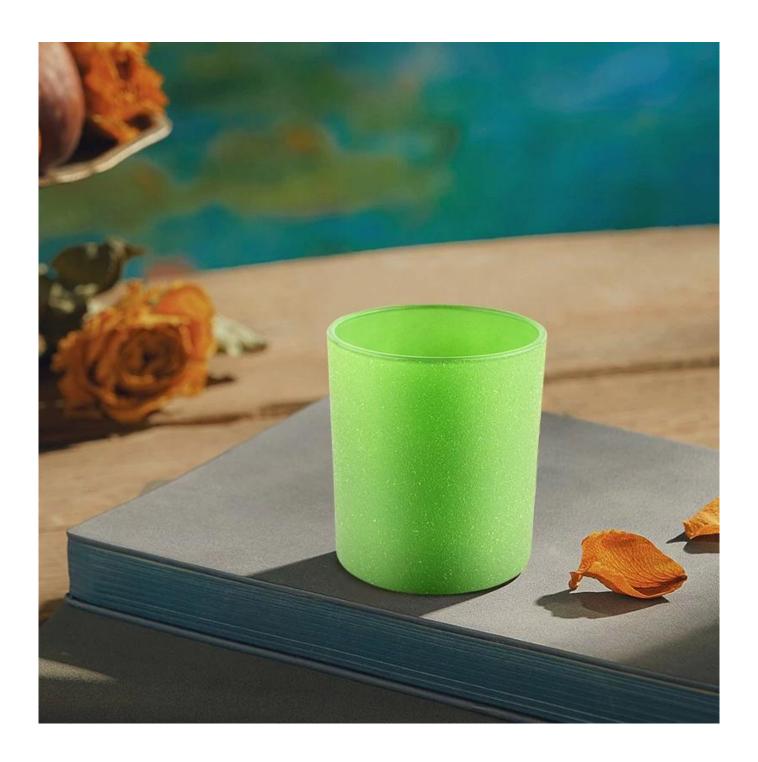

**Custom <u>Glass Candle Holder</u>** Luxury Frost Green Candle Jars Glass

- Upmost dedication to design,never compression on quality
- <u>Sunny Glassware</u> strictly protect the customers' designs, all the newly designed items from us haven't been copied in three years.
- Product quality is the major focus in Sunny Glassware. <u>Sunny Glassware</u> once demolished 80,000 pcs of glass vessel with barely visible blemish.

With a 10 oz capacity and a gorgeous, crystal clear glass composition, Beautiful craftsmanship and fine glassware go hand-in-hand, and no vessel demonstrates that more eloquently than this glass candle jar. Keep your candles in a container that they deserve, and provide a pretty presentation to your customers.

This youthful and vigorous <u>glass candle jars</u> provide various choice. No matter as candle jar, or as storage jar, It can bring warmth and happiness to your life, customize pattern jars provide you more choices that matches with your home decoration. You can work out more patterns for you candle brand!

This classic 10 ounce glass tumbler is a fantastic choice for high end scented poured candles. Set up as an aromatherapy cup for the home or wedding party or as a vase for the wedding centerpiece.