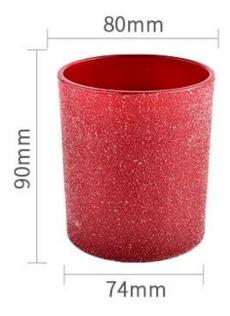

# product description

| product<br>name   | Custom Gift Crimson Glass Candle Jar For Decoration Gifts                                      |  |
|-------------------|------------------------------------------------------------------------------------------------|--|
| Sample<br>time    | 1. 5 days if there is glass shape and size 2. 15 days, if you need new shapes and sizes glass  |  |
| Measure           | Item No.:SGHL21121518 Top dia: 80mm Bottom dia: 74mm Height: 90mm Weight: 290g Capacity: 300ml |  |
| Packing           | Normal packing,Individual gift box, PVC box, window box, color box, white box, etc             |  |
| Delivery<br>time  | Within 35 days after the sample and order confirmed                                            |  |
| Payment<br>term   | 30% deposit by T/T in advance and the balance against the copy of B/L                          |  |
| Shipment          | By sea,by air,by Express and your shipping agent is acceptable                                 |  |
| Usage<br>Occasion | Home decor, Wedding Decoration, Wedding Favors, Decoration enhancement,                        |  |

| Capacity | 300ml |
|----------|-------|
| weight   | 290g  |

Unusual shapes and simple style-perfect for presenting your style in any room. Quality, impressive style and these <u>glass candle jar</u> so very gift worthy.