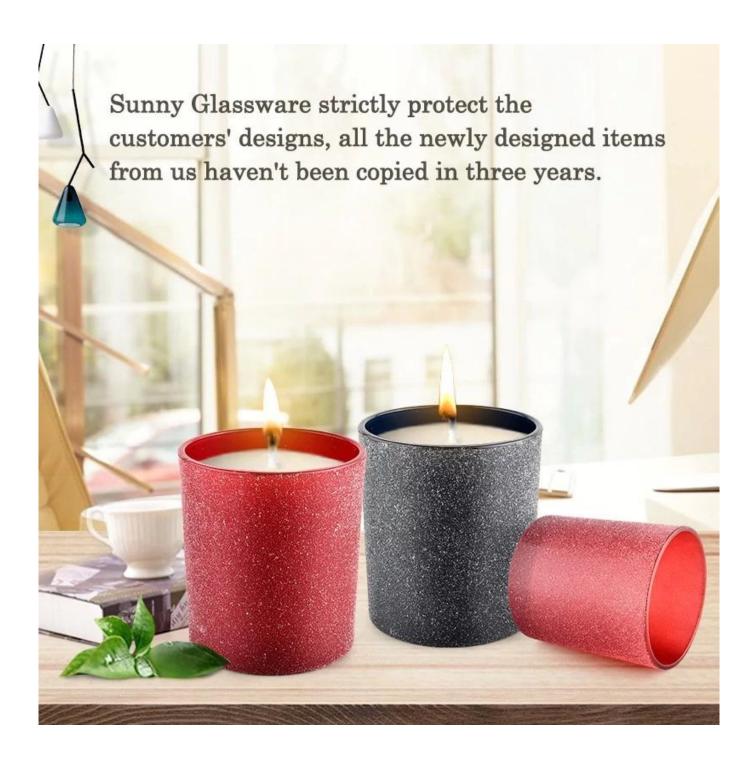

### **Custom Gift Crimson Glass Candle Jar For Decoration Gifts**

Why Choose **Sunny Glassware** 

- Upmost dedication to design, never compression on quality
- <u>Sunny Glassware</u> strictly protect the customers' designs, all the newly designed items from us haven't been copied in three years.
- Product quality is the major focus in <u>Sunny Glassware</u>. <u>Sunny Glassware</u> once demolished 80,000 pcs of glass vessel with barely visible blemish.

Works great for all wax types including soy, coconut, paraffin, beeswax, and gel candles.

The <u>glass candle jars</u> light the candle, when the flame illuminates, the beautiful hues flashes. Unique Frosted glass jar for candle making, for your own use or for business, is a wonderful choice. After the candle is gone, the jar can also be used to storage craft projects and other small items.